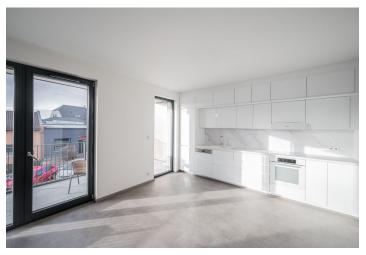

The interior features a living room with a fully fitted open plan kitchen and a dining area, a bedroom with a built-in wardrobe, a bedroom accessible from the living room, a bathroom with a bathtub and a toilet, a utility / storage room, and an entrance hall. The enclosed balcony can be accessed from the living room and one bedroom.

Vinyl floors, tiles, automatic exterior blinds, central heating, dishwasher, induction cooktop, cellar. A garage parking space is included.