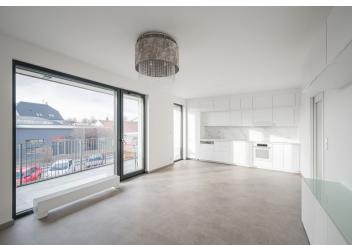

The interior features a living room with a fully fitted open plan kitchen and a dining area, a bedroom with a built-in wardrobe, a bedroom accessible from the living room, a bathroom with a bathtub and a toilet, a utility / storage room, and an entrance hall. The enclosed balcony can be accessed from the living room and one bedroom.

Vinyl floors, tiles, automatic exterior blinds, central heating, dishwasher, induction cooktop, cellar. A garage parking space is included.