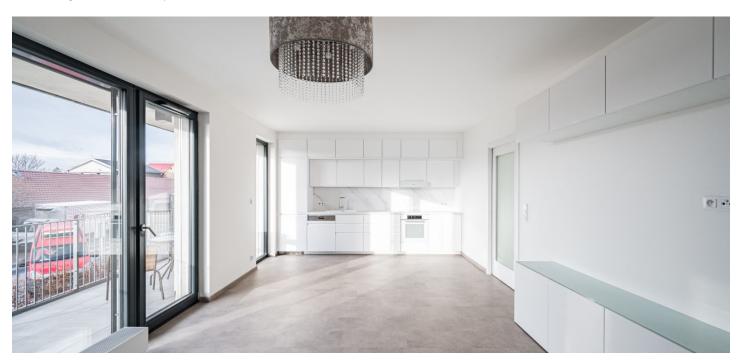

The interior features a living room with a fully fitted open plan kitchen and a dining area, a bedroom with a built-in wardrobe, a bedroom accessible from the living room, a bathroom with a bathtub and a toilet, a utility / storage room, and an entrance hall. The enclosed balcony can be accessed from the living room and one bedroom.

Vinyl floors, tiles, automatic exterior blinds, central heating, dishwasher, induction cooktop, cellar. A garage parking space is included.