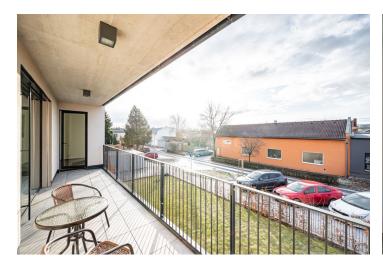

## Apartment Two-bedroom (3+kk)

82 m², Prague 10, Štěrboholy, K učilišti

| Total area       | 95 m²                                                                                                 |
|------------------|-------------------------------------------------------------------------------------------------------|
| Floor area*      | 82 m²                                                                                                 |
| Loggia           | 13 m²                                                                                                 |
| Parking          | Garage parking.                                                                                       |
| Garage           | Yes                                                                                                   |
| Cellar           | Yes                                                                                                   |
| Service price    | Monthly deposit for service charges, water and heating: CZK 5,500 . Electricity is billed separately. |
| PENB             | В                                                                                                     |
| Reference number | 103818                                                                                                |

The interior features a living room with a fully fitted open plan kitchen and a dining area, a bedroom with a built-in wardrobe, a bedroom accessible from the living room, a bathroom with a bathtub and a toilet, a utility / storage room, and an entrance hall. The enclosed balcony can be accessed from the living room and one bedroom.