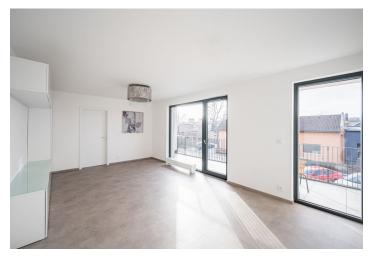

The interior features a living room with a fully fitted open plan kitchen and a dining area, a bedroom with a built-in wardrobe, a bedroom accessible from the living room, a bathroom with a bathtub and a toilet, a utility / storage room, and an entrance hall. The enclosed balcony can be accessed from the living room and one bedroom.

Vinyl floors, tiles, automatic exterior blinds, central heating, dishwasher, induction cooktop, cellar. A garage parking space is included.