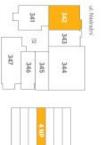

## Apartment One-bedroom (2+kk)

53 m², Prague 5, Smíchov, U Lihovaru

| Total area       | 59 m²                                                                   |
|------------------|-------------------------------------------------------------------------|
| Floor area*      | 53 m²                                                                   |
| Loggia           | 6 m²                                                                    |
| Parking          | Garage parking                                                          |
| Garage           | Yes                                                                     |
| Cellar           | Yes                                                                     |
| Service price    | Monthly deposit for service charges and utilities is billed separately. |
| PENB             | В                                                                       |
| Reference number | 103808                                                                  |
| Available from   | Immediately                                                             |

The interior features a living room with a fully fitted open plan kitchen and a dining area, a bedroom, a bathroom with a bathtub and a toilet, and an entrance hall. The **enclosed balcony** is accessible from both main rooms.