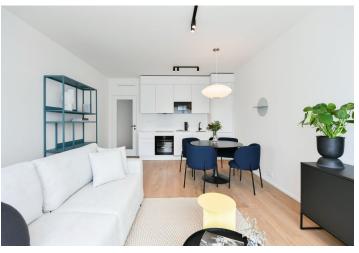

The interior features a living room with a fully fitted open plan kitchen and a dining area, a bedroom, a bathroom with a bathtub and a toilet, and an entrance hall. The **enclosed balcony** is accessible from both main rooms.

**LOXONE smart home system, heat recovery ventilation**, vinyl floors, tiles, built-in wardrobes, central underfloor heating, washing machine, dishwasher, video entry phone, active Internet connection, camera system, lift. A **garage parking** space is available at CZK 2,500/month + VAT. A **cellar** is available at an additional fee. Building amenities also include a **reception**, plus property managment and on-site facility managment services.