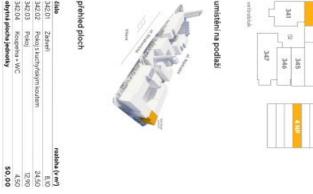

## Apartment One-bedroom (2+kk)

53 m², Prague 5, Smíchov, U Lihovaru

| Total area       | 59 m²                                                                   |
|------------------|-------------------------------------------------------------------------|
| Floor area*      | 53 m²                                                                   |
| Loggia           | 6 m²                                                                    |
| Parking          | Garage parking                                                          |
| Garage           | Yes                                                                     |
| Cellar           | Yes                                                                     |
| Service price    | Monthly deposit for service charges and utilities is billed separately. |
| PENB             | В                                                                       |
| Reference number | 103808                                                                  |
| Available from   | Immediately                                                             |

342.05

Lodžie

5,80

ahová plocha jednotky nstvi

53,00

3,00

bytna

plocha jednotky