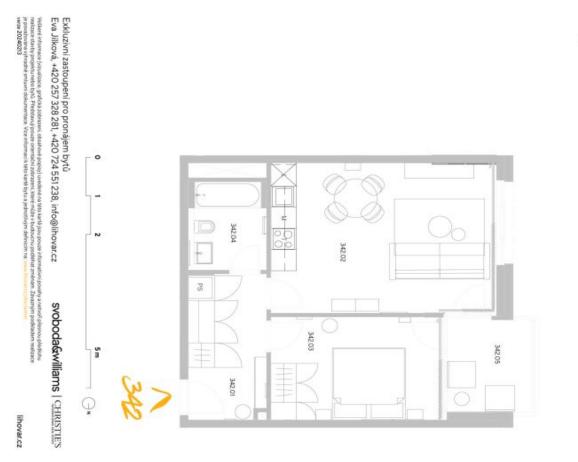

The interior features a living room with a fully fitted open plan kitchen and a dining area, a bedroom, a bathroom with a bathtub and a toilet, and an entrance hall. The **enclosed balcony** is accessible from both main rooms.

**LOXONE smart home system, heat recovery ventilation**, vinyl floors, tiles, built-in wardrobes, central underfloor heating, washing machine, dishwasher, video entry phone, active Internet connection, camera system, lift. A **garage parking** space is available at CZK 2,500/month + VAT. A **cellar** is available at an additional fee. Building amenities also include a **reception**, plus property managment and on-site facility managment services.