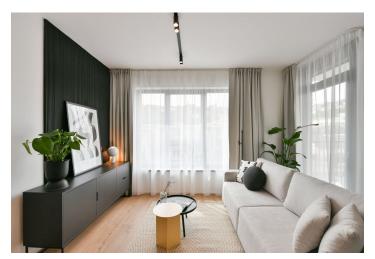

\* Area of the unit according to the Civil Code. The area consists of the sum total area of the entire unit bounded by perimeter walls.

Brand new apartment in the new LIHOVAR residential district designed by the Black n'Arch atelier. This is a completely furnished 1-bedroom apartment with an enclosed balcony, situated on the third floor in a residential complex with underground parking and green roofs, in the new Smíchov Riverside area just steps from the left bank of the Vltava river, Císařská louka, Podolí, or the nearby Dívčí hrady and Děvín. The project is shaped by the industrial heritage of Smíchov and the original refinery boasting preserved original features such as the Erektus chimney and the Distillery. Inspirational amenities include a food market, a gym, Czech Photo Gallery, David Černý's Musoleum art gallery, street art, and Krištof Kintera's Garden of Lights. Set within easy reach of good amenities, a kindergarten, primary and grammar schools, as well as numerous sports and outdoor activities - Císařská louka Golf, Podolí tennis and swimming, bike paths along the river. With great transport accessibility, the project is located a short tram stop from the Smíchovské nádraží metro station, line B, and has easy connections to the D1 highway to Brno, the D5 motorway to Plzeň and the Václav Havel airport.

The interior features a living room with a fully fitted open plan kitchen and a dining area, a bedroom, a bathroom with a bathtub and a toilet, and an entrance hall. The **enclosed balcony** is accessible from both main rooms.

**LOXONE smart home system, heat recovery ventilation**, vinyl floors, tiles, built-in wardrobes, central underfloor heating, washing machine, dishwasher, video entry phone, active Internet connection, camera system, lift. A **garage parking** space is available at CZK 2,500/month + VAT. A **cellar** is available at an additional fee. Building amenities also include a **reception**, plus property managment and on-site facility managment services.