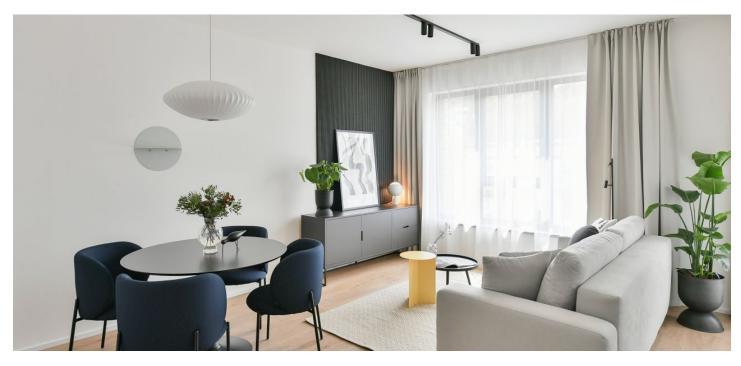

\* Area of the unit according to the Civil Code. The area consists of the sum total area of the entire unit bounded by perimeter walls.

Brand new apartment in the new LIHOVAR residential district designed by the Black n'Arch atelier. This is a completely furnished 1-bedroom apartment with an enclosed balcony, situated on the third floor in a residential complex with underground parking and green roofs, in the new Smíchov Riverside area just steps from the left bank of the Vltava river, Císařská louka, Podolí, or the nearby Dívčí hrady and Děvín. The project is shaped by the industrial heritage of Smíchov and the original refinery boasting preserved original features such as the Erektus chimney and the Distillery. Inspirational amenities include a food market, a gym, Czech Photo Gallery, David Černý's Musoleum art gallery, street art, and Krištof Kintera's Garden of Lights. Set within easy reach of good amenities, a kindergarten, primary and grammar schools, as well as numerous sports and outdoor activities - Císařská louka Golf, Podolí tennis and swimming, bike paths along the river. With great transport accessibility, the project is located a short tram stop from the Smíchovské nádraží metro station, line B, and has easy connections to the D1 highway to Brno, the D5 motorway to Plzeň and the Václav Havel airport.

The interior features a living room with a fully fitted open plan kitchen and a dining area, a bedroom, a bathroom with a bathtub and a toilet, and an entrance hall. The **enclosed balcony** is accessible from both main rooms.

**LOXONE smart home system, heat recovery ventilation**, vinyl floors, tiles, built-in wardrobes, central underfloor heating, washing machine, dishwasher, video entry phone, active Internet connection, camera system, lift. A **garage parking** space is available at CZK 2,500/month + VAT. A **cellar** is available at an additional fee. Building amenities also include a **reception**, plus property managment and on-site facility managment services.