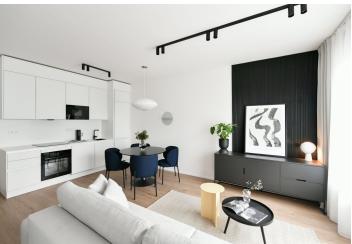

\* Area of the unit according to the Civil Code. The area consists of the sum total area of the entire unit bounded by perimeter walls.

Brand new apartment in the new LIHOVAR residential district designed by the Black n'Arch atelier. This is a completely furnished 1-bedroom apartment with an enclosed balcony, situated on the third floor in a residential complex with underground parking and green roofs, in the new Smíchov Riverside area just steps from the left bank of the Vltava river, Císařská louka, Podolí, or the nearby Dívčí hrady and Děvín. The project is shaped by the industrial heritage of Smíchov and the original refinery boasting preserved original features such as the Erektus chimney and the Distillery. Inspirational amenities include a food market, a gym, Czech Photo Gallery, David Černý's Musoleum art gallery, street art, and Krištof Kintera's Garden of Lights. Set within easy reach of good amenities, a kindergarten, primary and grammar schools, as well as numerous sports and outdoor activities - Císařská louka Golf, Podolí tennis and swimming, bike paths along the river. With great transport accessibility, the project is located a short tram stop from the Smíchovské nádraží metro station, line B, and has easy connections to the D1 highway to Brno, the D5 motorway to Plzeň and the Václav Havel airport.

The interior features a living room with a fully fitted open plan kitchen and a dining area, a bedroom, a bathroom with a bathtub and a toilet, and an entrance hall. The **enclosed balcony** is accessible from both main rooms.

**LOXONE smart home system, heat recovery ventilation**, vinyl floors, tiles, built-in wardrobes, central underfloor heating, washing machine, dishwasher, video entry phone, active Internet connection, camera system, lift. A **garage parking** space is available at CZK 2,500/month + VAT. A **cellar** is available at an additional fee. Building amenities also include a **reception**, plus property managment and on-site facility managment services.