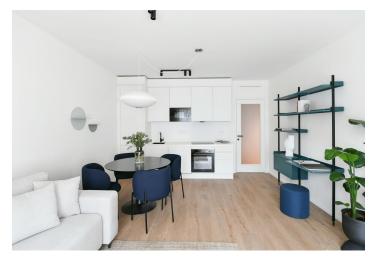

The interior features a living room with a fully fitted open plan kitchen, a dining area and access to the **balcony** facing the courtyard, a bedroom, a bathroom with a bathtub and a toilet, and an entrance hall.

LOXONE smart home system, heat recovery ventilation, vinyl floors, tiles, built-in wardrobes, central underfloor heating, washing machine, dishwasher, video entry phone, active Internet connection, camera system, lift. A garage parking space is available at CZK 2,500/month + VAT. A cellar is available at an additional fee. Building amenities also include a reception, plus property managment and on-site facility managment services.