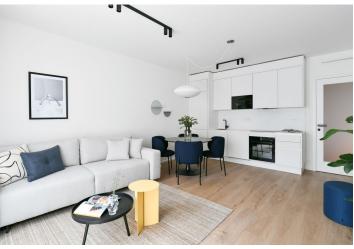

The interior features a living room with a fully fitted open plan kitchen, a dining area and access to the **balcony** facing the courtyard, a bedroom, a bathroom with a bathtub and a toilet, and an entrance hall.

LOXONE smart home system, heat recovery ventilation, vinyl floors, tiles, built-in wardrobes, central underfloor heating, washing machine, dishwasher, video entry phone, active Internet connection, camera system, lift. A garage parking space is available at CZK 2,500/month + VAT. A cellar is available at an additional fee. Building amenities also include a reception, plus property managment and on-site facility managment services.