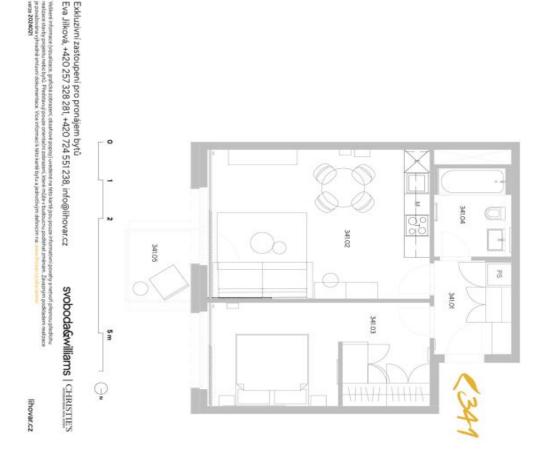

## Apartment One-bedroom (2+kk)

Rented

53.5 m², Prague 5, Smíchov, U Lihovaru

| 341.05 | příslušenství | podlahová plocha jednotky | 341X              | obytná plocha jednotky | 341.04 Koupelna+WC |                           | 341.01  | čislo | přehled ploch |   |                                                                                                                                                                                                                                                                                                                                                                                                                                                                                                                                                                                                                                                                                                                                                                                                                                                                                                                                                                                                                                                                                                                                                                                                                                                                                                                                                                                                                                                                                                                                                                                                                                                                                                                                                                                                                                                                                                                                                                                                                                                                                                                                | 11    | A. | umistění na podlaží | vnitroblok |     | 1   |      | 8 |
|--------|---------------|---------------------------|-------------------|------------------------|--------------------|---------------------------|---------|-------|---------------|---|--------------------------------------------------------------------------------------------------------------------------------------------------------------------------------------------------------------------------------------------------------------------------------------------------------------------------------------------------------------------------------------------------------------------------------------------------------------------------------------------------------------------------------------------------------------------------------------------------------------------------------------------------------------------------------------------------------------------------------------------------------------------------------------------------------------------------------------------------------------------------------------------------------------------------------------------------------------------------------------------------------------------------------------------------------------------------------------------------------------------------------------------------------------------------------------------------------------------------------------------------------------------------------------------------------------------------------------------------------------------------------------------------------------------------------------------------------------------------------------------------------------------------------------------------------------------------------------------------------------------------------------------------------------------------------------------------------------------------------------------------------------------------------------------------------------------------------------------------------------------------------------------------------------------------------------------------------------------------------------------------------------------------------------------------------------------------------------------------------------------------------|-------|----|---------------------|------------|-----|-----|------|---|
| Balkón | ství          | á plocha                  | Svisić ko         | ocha jedr              |                    |                           | Zádveři |       | ploch         |   | 1//                                                                                                                                                                                                                                                                                                                                                                                                                                                                                                                                                                                                                                                                                                                                                                                                                                                                                                                                                                                                                                                                                                                                                                                                                                                                                                                                                                                                                                                                                                                                                                                                                                                                                                                                                                                                                                                                                                                                                                                                                                                                                                                            | inapo |    |                     | 1 8        | а   | 200 |      |   |
|        |               | ednotky                   | Svislé konstrukce | otky                   | 8+WC               | Pokoj s kuchyńským koutem |         |       |               | 4 | A STATE OF THE PARTY OF THE PAR |       | İ  | llaži               |            | 347 | 346 | 345  | T |
|        |               |                           |                   |                        |                    |                           |         |       |               |   | -                                                                                                                                                                                                                                                                                                                                                                                                                                                                                                                                                                                                                                                                                                                                                                                                                                                                                                                                                                                                                                                                                                                                                                                                                                                                                                                                                                                                                                                                                                                                                                                                                                                                                                                                                                                                                                                                                                                                                                                                                                                                                                                              | P.    |    |                     |            |     |     | 4 NP |   |