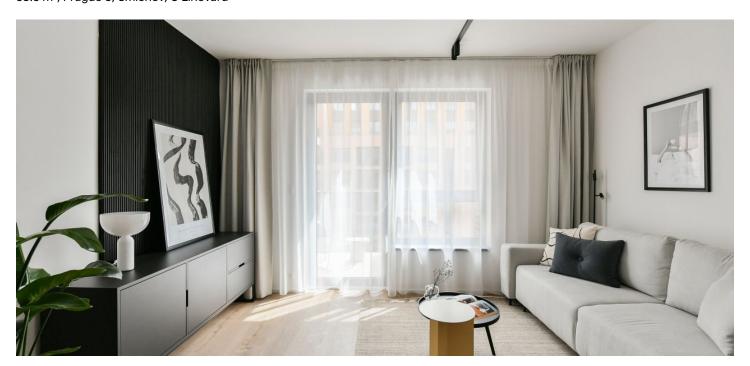

## Apartment One-bedroom (2+kk)

53.5 m², Prague 5, Smíchov, U Lihovaru

The interior features a living room with a fully fitted open plan kitchen, a dining area and access to the **balcony** facing the courtyard, a bedroom, a bathroom with a bathtub and a toilet, and an entrance hall.

LOXONE smart home system, heat recovery ventilation, vinyl floors, tiles, built-in wardrobes, central underfloor heating, washing machine, dishwasher, video entry phone, active Internet connection, camera system, lift. A garage parking space is available at CZK 2,500/month + VAT. A cellar is available at an additional fee. Building amenities also include a reception, plus property managment and on-site facility managment services.