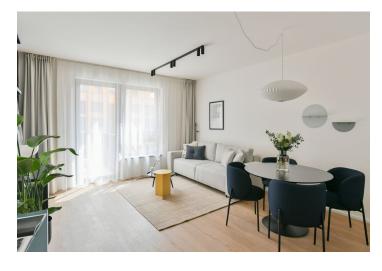

The interior features a living room with a fully fitted open plan kitchen, a dining area and access to the **balcony** facing the courtyard, a bedroom, a bathroom with a bathtub and a toilet, and an entrance hall.

LOXONE smart home system, heat recovery ventilation, vinyl floors, tiles, built-in wardrobes, central underfloor heating, washing machine, dishwasher, video entry phone, active Internet connection, camera system, lift. A garage parking space is available at CZK 2,500/month + VAT. A cellar is available at an additional fee. Building amenities also include a reception, plus property managment and on-site facility managment services.