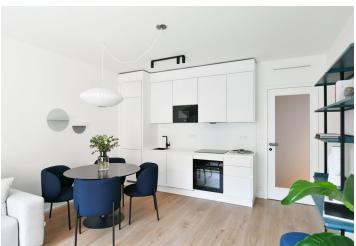

The interior features a living room with a fully fitted open plan kitchen, a dining area and access to the **balcony** facing the courtyard, a bedroom, a bathroom with a bathtub and a toilet, and an entrance hall.

LOXONE smart home system, heat recovery ventilation, vinyl floors, tiles, built-in wardrobes, central underfloor heating, washing machine, dishwasher, video entry phone, active Internet connection, camera system, lift. A garage parking space is available at CZK 2,500/month + VAT. A cellar is available at an additional fee. Building amenities also include a reception, plus property managment and on-site facility managment services.