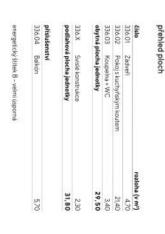

## **Apartment Studio (1+kk)**

31.8 m², Prague 5, Smíchov, U Lihovaru

| Total area       | 38 m²                                                                   |
|------------------|-------------------------------------------------------------------------|
| Floor area*      | 32 m²                                                                   |
| Balcony          | 6 m²                                                                    |
| Parking          | Garage parking                                                          |
| Garage           | Yes                                                                     |
| Cellar           | Yes                                                                     |
| Service price    | Monthly deposit for service charges and utilities is billed separately. |
| PENB             | В                                                                       |
| Reference number | 103805                                                                  |
| Available from   | Immediately                                                             |

\* Area of the unit according to the Civil Code. The area consists of the sum total area of the entire unit bounded by perimeter walls.