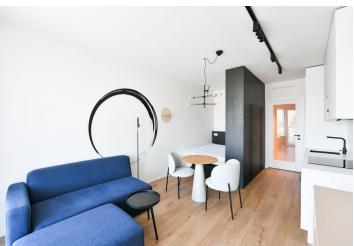

## Rented

Apartment in the new LIHOVAR residential district designed by the Black n'Arch atelier. This is a completely furnished studio apartment with a balcony, situated on the second floor in a residential complex with underground parking and green roofs, in the new Smíchov Riverside area just steps from the left bank of the Vltava river, Císařská louka, Podolí, or the nearby Dívčí hrady and Děvín. The project is shaped by the industrial heritage of Smíchov and the original refinery boasting preserved original features such as the Erektus chimney and the Distillery. Inspirational amenities include a food market, a gym, Czech Photo Gallery, David Černý's Musoleum art gallery, street art, and Krištof Kintera's Garden of Lights. Set within easy reach of good amenities, a kindergarten, primary and grammar schools, as well as numerous sports and outdoor activities - Císařská louka Golf, Podolí tennis and swimming, bike paths along the river. With great transport accessibility, the project is located a short tram stop from the Smíchovské nádraží metro station, line B, and has easy connections to the D1 highway to Brno, the D5 motorway to Plzeň and the Václav Havel airport.

The interior features a living room / bedroom with a fully fitted open plan kitchen, a dining area and access to the **balcony**, a bathroom with a walk-in shower and a toilet, and an entrance hall.

**LOXONE** smart home system, heat recovery ventilation, vinyl floors, tiles, built-in wardrobes, central underfloor heating, washing machine, dishwasher, video entry phone, active Internet connection, camera system, lift. A **garage parking** space is available at CZK 2,500/month + VAT. A **cellar** is available at an additional fee. Building amenities also include a **reception**, plus property managment and on-site facility managment services.