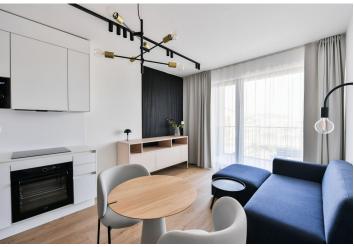

The interior features a living room / bedroom with a fully fitted open plan kitchen, a dining area and access to the **balcony**, a bathroom with a walk-in shower and a toilet, and an entrance hall.

**LOXONE** smart home system, heat recovery ventilation, vinyl floors, tiles, built-in wardrobes, central underfloor heating, washing machine, dishwasher, video entry phone, active Internet connection, camera system, lift. A **garage parking** space is available at CZK 2,500/month + VAT. A **cellar** is available at an additional fee. Building amenities also include a **reception**, plus property managment and on-site facility managment services.