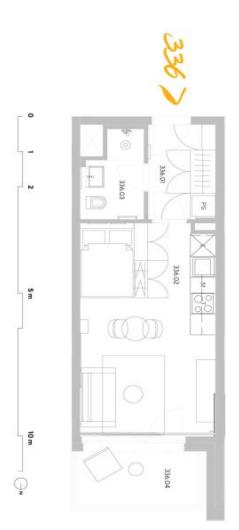

## **Apartment Studio (1+kk)**

31.8 m², Prague 5, Smíchov, U Lihovaru

| Total area       | 38 m²                                                                   |
|------------------|-------------------------------------------------------------------------|
| Floor area*      | 32 m²                                                                   |
| Balcony          | 6 m²                                                                    |
| Parking          | Garage parking                                                          |
| Garage           | Yes                                                                     |
| Cellar           | Yes                                                                     |
| Service price    | Monthly deposit for service charges and utilities is billed separately. |
| PENB             | В                                                                       |
| Reference number | 103805                                                                  |
| Available from   | Immediately                                                             |

The interior features a living room / bedroom with a fully fitted open plan kitchen, a dining area and access to the **balcony**, a bathroom with a walk-in shower and a toilet, and an entrance hall.

**LOXONE** smart home system, heat recovery ventilation, vinyl floors, tiles, built-in wardrobes, central underfloor heating, washing machine, dishwasher, video entry phone, active Internet connection, camera system, lift. A **garage parking** space is available at CZK 2,500/month + VAT. A **cellar** is available at an additional fee. Building amenities also include a **reception**, plus property managment and on-site facility managment services.