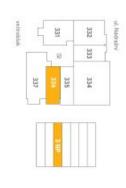

## **Apartment Studio (1+kk)**

31.8 m², Prague 5, Smíchov, U Lihovaru

## **Apartment Studio (1+kk)**

31.8 m², Prague 5, Smíchov, U Lihovaru

| Total area       | 38 m²                                                                   |
|------------------|-------------------------------------------------------------------------|
| Floor area*      | 32 m²                                                                   |
| Balcony          | 6 m²                                                                    |
| Parking          | Garage parking                                                          |
| Garage           | Yes                                                                     |
| Cellar           | Yes                                                                     |
| Service price    | Monthly deposit for service charges and utilities is billed separately. |
| PENB             | В                                                                       |
| Reference number | 103805                                                                  |
| Available from   | Immediately                                                             |