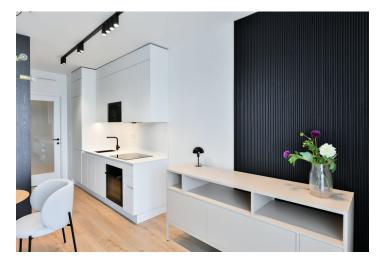

## Rented

Apartment in the new LIHOVAR residential district designed by the Black n'Arch atelier. This is a completely furnished studio apartment with a balcony, situated on the second floor in a residential complex with underground parking and green roofs, in the new Smíchov Riverside area just steps from the left bank of the Vltava river, Císařská louka, Podolí, or the nearby Dívčí hrady and Děvín. The project is shaped by the industrial heritage of Smíchov and the original refinery boasting preserved original features such as the Erektus chimney and the Distillery. Inspirational amenities include a food market, a gym, Czech Photo Gallery, David Černý's Musoleum art gallery, street art, and Krištof Kintera's Garden of Lights. Set within easy reach of good amenities, a kindergarten, primary and grammar schools, as well as numerous sports and outdoor activities - Císařská louka Golf, Podolí tennis and swimming, bike paths along the river. With great transport accessibility, the project is located a short tram stop from the Smíchovské nádraží metro station, line B, and has easy connections to the D1 highway to Brno, the D5 motorway to Plzeň and the Václav Havel airport.

The interior features a living room / bedroom with a fully fitted open plan kitchen, a dining area and access to the **balcony**, a bathroom with a walk-in shower and a toilet, and an entrance hall.

**LOXONE** smart home system, heat recovery ventilation, vinyl floors, tiles, built-in wardrobes, central underfloor heating, washing machine, dishwasher, video entry phone, active Internet connection, camera system, lift. A **garage parking** space is available at CZK 2,500/month + VAT. A **cellar** is available at an additional fee. Building amenities also include a **reception**, plus property managment and on-site facility managment services.