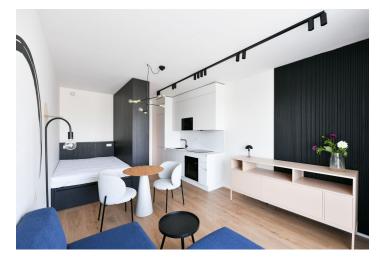

## Rented

Apartment in the new LIHOVAR residential district designed by the Black n'Arch atelier. This is a completely furnished studio apartment with a balcony, situated on the second floor in a residential complex with underground parking and green roofs, in the new Smíchov Riverside area just steps from the left bank of the Vltava river, Císařská louka, Podolí, or the nearby Dívčí hrady and Děvín. The project is shaped by the industrial heritage of Smíchov and the original refinery boasting preserved original features such as the Erektus chimney and the Distillery. Inspirational amenities include a food market, a gym, Czech Photo Gallery, David Černý's Musoleum art gallery, street art, and Krištof Kintera's Garden of Lights. Set within easy reach of good amenities, a kindergarten, primary and grammar schools, as well as numerous sports and outdoor activities - Císařská louka Golf, Podolí tennis and swimming, bike paths along the river. With great transport accessibility, the project is located a short tram stop from the Smíchovské nádraží metro station, line B, and has easy connections to the D1 highway to Brno, the D5 motorway to Plzeň and the Václav Havel airport.

The interior features a living room / bedroom with a fully fitted open plan kitchen, a dining area and access to the **balcony**, a bathroom with a walk-in shower and a toilet, and an entrance hall.

**LOXONE** smart home system, heat recovery ventilation, vinyl floors, tiles, built-in wardrobes, central underfloor heating, washing machine, dishwasher, video entry phone, active Internet connection, camera system, lift. A **garage parking** space is available at CZK 2,500/month + VAT. A **cellar** is available at an additional fee. Building amenities also include a **reception**, plus property managment and on-site facility managment services.