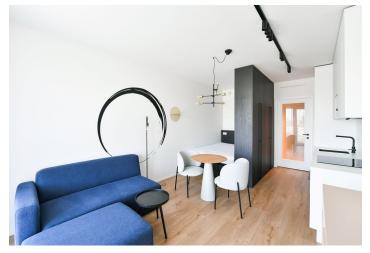

## Rented

Brand new apartment in the new LIHOVAR residential district designed by the Black n'Arch atelier. This is a completely furnished studio apartment with an enclosed balcony, situated on the second floor in a residential complex with underground parking and green roofs, in the new Smíchov Riverside area just steps from the left bank of the Vltava river, Císařská louka, Podolí, or the nearby Dívčí hrady and Děvín. The project is shaped by the industrial heritage of Smíchov and the original refinery boasting preserved original features such as the Erektus chimney and the Distillery. Inspirational amenities include a food market, a gym, Czech Photo Gallery, David Černý's Musoleum art gallery, street art, and Krištof Kintera's Garden of Lights. Set within easy reach of good amenities, a kindergarten, primary and grammar schools, as well as numerous sports and outdoor activities - Císařská louka Golf, Podolí tennis and swimming, bike paths along the river. With great transport accessibility, the project is located a short tram stop from the Smíchovské nádraží metro station, line B, and has easy connections to the D1 highway to Brno, the D5 motorway to Plzeň and the Václav Havel airport.

The interior features a living room / bedroom with a fully fitted open plan kitchen, a dining area and access to the **enclosed balcony**, a bathroom with a walk-in shower and a toilet, and an entrance hall.

LOXONE smart home system, heat recovery ventilation, vinyl floors, tiles, built-in wardrobes, central underfloor heating, washing machine, dishwasher, video entry phone, active Internet connection, camera system, lift. A garage parking space is available at CZK 2,500/month + VAT. A cellar is available at an additional fee. Building amenities also include a reception, plus property managment and on-site facility managment services.