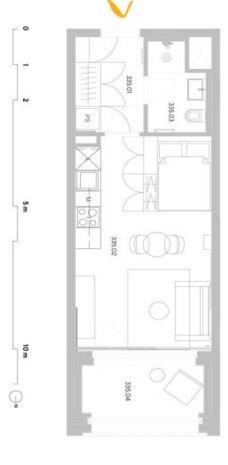

přehled ploch

| 5,80  | Lodžie                    | 335.04 Lodžie |
|-------|---------------------------|---------------|
|       | stvi                      | příslušenství |
| 31,80 | podlahová plocha jednotky | podlaho       |
| 190   | Svisle konstrukce         | 335.X         |
| 29,90 | obytná plocha jednotky    | obytná p      |
| 3,40  | Koupelna + WC             | 335.03        |
| 21,70 | Pokoj s kuchyńským koutem | 335.02        |
| 4,80  | Zádveří                   | 335.01        |