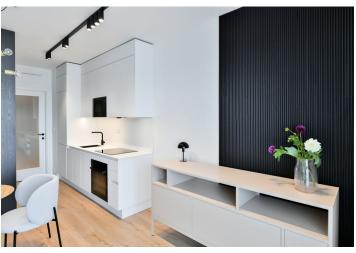

## Rented

Brand new apartment in the new LIHOVAR residential district designed by the Black n'Arch atelier. This is a completely furnished studio apartment with an enclosed balcony, situated on the second floor in a residential complex with underground parking and green roofs, in the new Smíchov Riverside area just steps from the left bank of the Vltava river, Císařská louka, Podolí, or the nearby Dívčí hrady and Děvín. The project is shaped by the industrial heritage of Smíchov and the original refinery boasting preserved original features such as the Erektus chimney and the Distillery. Inspirational amenities include a food market, a gym, Czech Photo Gallery, David Černý's Musoleum art gallery, street art, and Krištof Kintera's Garden of Lights. Set within easy reach of good amenities, a kindergarten, primary and grammar schools, as well as numerous sports and outdoor activities - Císařská louka Golf, Podolí tennis and swimming, bike paths along the river. With great transport accessibility, the project is located a short tram stop from the Smíchovské nádraží metro station, line B, and has easy connections to the D1 highway to Brno, the D5 motorway to Plzeň and the Václav Havel airport.

The interior features a living room / bedroom with a fully fitted open plan kitchen, a dining area and access to the **enclosed balcony**, a bathroom with a walk-in shower and a toilet, and an entrance hall.

LOXONE smart home system, heat recovery ventilation, vinyl floors, tiles, built-in wardrobes, central underfloor heating, washing machine, dishwasher, video entry phone, active Internet connection, camera system, lift. A garage parking space is available at CZK 2,500/month + VAT. A cellar is available at an additional fee. Building amenities also include a reception, plus property managment and on-site facility managment services.