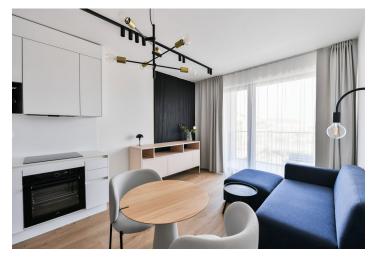

## Rented

Brand new apartment in the new LIHOVAR residential district designed by the Black n'Arch atelier. This is a completely furnished studio apartment with an enclosed balcony, situated on the second floor in a residential complex with underground parking and green roofs, in the new Smíchov Riverside area just steps from the left bank of the Vltava river, Císařská louka, Podolí, or the nearby Dívčí hrady and Děvín. The project is shaped by the industrial heritage of Smíchov and the original refinery boasting preserved original features such as the Erektus chimney and the Distillery. Inspirational amenities include a food market, a gym, Czech Photo Gallery, David Černý's Musoleum art gallery, street art, and Krištof Kintera's Garden of Lights. Set within easy reach of good amenities, a kindergarten, primary and grammar schools, as well as numerous sports and outdoor activities - Císařská louka Golf, Podolí tennis and swimming, bike paths along the river. With great transport accessibility, the project is located a short tram stop from the Smíchovské nádraží metro station, line B, and has easy connections to the D1 highway to Brno, the D5 motorway to Plzeň and the Václav Havel airport.

The interior features a living room / bedroom with a fully fitted open plan kitchen, a dining area and access to the **enclosed balcony**, a bathroom with a walk-in shower and a toilet, and an entrance hall.

LOXONE smart home system, heat recovery ventilation, vinyl floors, tiles, built-in wardrobes, central underfloor heating, washing machine, dishwasher, video entry phone, active Internet connection, camera system, lift. A garage parking space is available at CZK 2,500/month + VAT. A cellar is available at an additional fee. Building amenities also include a reception, plus property managment and on-site facility managment services.