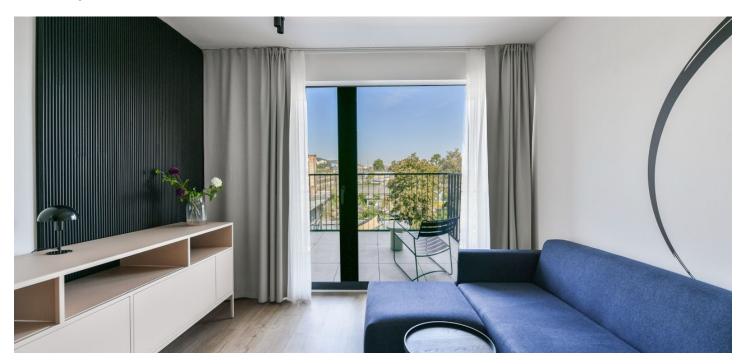

## Rented

Brand new apartment in the new LIHOVAR residential district designed by the Black n'Arch atelier. This is a completely furnished studio apartment with an enclosed balcony, situated on the second floor in a residential complex with underground parking and green roofs, in the new Smíchov Riverside area just steps from the left bank of the Vltava river, Císařská louka, Podolí, or the nearby Dívčí hrady and Děvín. The project is shaped by the industrial heritage of Smíchov and the original refinery boasting preserved original features such as the Erektus chimney and the Distillery. Inspirational amenities include a food market, a gym, Czech Photo Gallery, David Černý's Musoleum art gallery, street art, and Krištof Kintera's Garden of Lights. Set within easy reach of good amenities, a kindergarten, primary and grammar schools, as well as numerous sports and outdoor activities - Císařská louka Golf, Podolí tennis and swimming, bike paths along the river. With great transport accessibility, the project is located a short tram stop from the Smíchovské nádraží metro station, line B, and has easy connections to the D1 highway to Brno, the D5 motorway to Plzeň and the Václav Havel airport.

The interior features a living room / bedroom with a fully fitted open plan kitchen, a dining area and access to the **enclosed balcony**, a bathroom with a walk-in shower and a toilet, and an entrance hall.

LOXONE smart home system, heat recovery ventilation, vinyl floors, tiles, built-in wardrobes, central underfloor heating, washing machine, dishwasher, video entry phone, active Internet connection, camera system, lift. A garage parking space is available at CZK 2,500/month + VAT. A cellar is available at an additional fee. Building amenities also include a reception, plus property managment and on-site facility managment services.