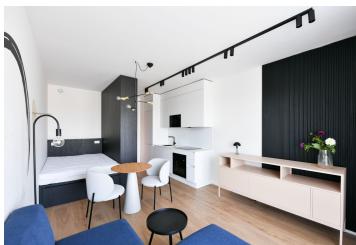

## Rented

Brand new apartment in the new LIHOVAR residential district designed by the Black n'Arch atelier. This is a completely furnished studio apartment with an enclosed balcony, situated on the second floor in a residential complex with underground parking and green roofs, in the new Smíchov Riverside area just steps from the left bank of the Vltava river, Císařská louka, Podolí, or the nearby Dívčí hrady and Děvín. The project is shaped by the industrial heritage of Smíchov and the original refinery boasting preserved original features such as the Erektus chimney and the Distillery. Inspirational amenities include a food market, a gym, Czech Photo Gallery, David Černý's Musoleum art gallery, street art, and Krištof Kintera's Garden of Lights. Set within easy reach of good amenities, a kindergarten, primary and grammar schools, as well as numerous sports and outdoor activities - Císařská louka Golf, Podolí tennis and swimming, bike paths along the river. With great transport accessibility, the project is located a short tram stop from the Smíchovské nádraží metro station, line B, and has easy connections to the D1 highway to Brno, the D5 motorway to Plzeň and the Václav Havel airport.

The interior features a living room / bedroom with a fully fitted open plan kitchen, a dining area and access to the **enclosed balcony**, a bathroom with a walk-in shower and a toilet, and an entrance hall.

LOXONE smart home system, heat recovery ventilation, vinyl floors, tiles, built-in wardrobes, central underfloor heating, washing machine, dishwasher, video entry phone, active Internet connection, camera system, lift. A garage parking space is available at CZK 2,500/month + VAT. A cellar is available at an additional fee. Building amenities also include a reception, plus property managment and on-site facility managment services.