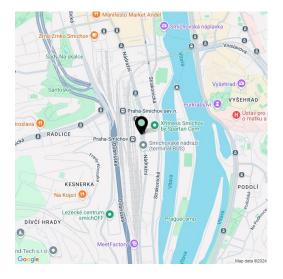

## **Apartment Studio (1+kk)**

31.8 m², Prague 5, Smíchov, U Lihovaru

## **Apartment Studio (1+kk)**

31.8 m², Prague 5, Smíchov, U Lihovaru

| 38 m²                                                                   |
|-------------------------------------------------------------------------|
| 32 m²                                                                   |
| 6 m²                                                                    |
| Garage parking                                                          |
| Yes                                                                     |
| Yes                                                                     |
| Monthly deposit for service charges and utilities is billed separately. |
| В                                                                       |
| 103804                                                                  |
| Immediately                                                             |
|                                                                         |

## Rented

Brand new apartment in the new LIHOVAR residential district designed by the Black n'Arch atelier. This is a completely furnished studio apartment with an enclosed balcony, situated on the second floor in a residential complex with underground parking and green roofs, in the new Smíchov Riverside area just steps from the left bank of the Vltava river, Císařská louka, Podolí, or the nearby Dívčí hrady and Děvín. The project is shaped by the industrial heritage of Smíchov and the original refinery boasting preserved original features such as the Erektus chimney and the Distillery. Inspirational amenities include a food market, a gym, Czech Photo Gallery, David Černý's Musoleum art gallery, street art, and Krištof Kintera's Garden of Lights. Set within easy reach of good amenities, a kindergarten, primary and grammar schools, as well as numerous sports and outdoor activities - Císařská louka Golf, Podolí tennis and swimming, bike paths along the river. With great transport accessibility, the project is located a short tram stop from the Smíchovské nádraží metro station, line B, and has easy connections to the D1 highway to Brno, the D5 motorway to Plzeň and the Václav Havel airport.