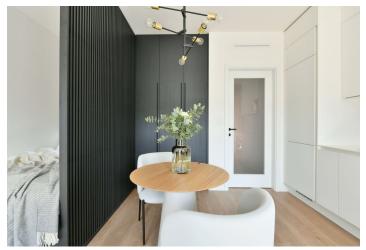

The interior features a living room / bedroom with a fully fitted open plan kitchen, a dining area and access to the **enclosed balcony**, a bathroom with a walk-in shower and a toilet, and an entrance hall.

LOXONE smart home system, heat recovery ventilation, vinyl floors, tiles, built-in wardrobes, central underfloor heating, washing machine, dishwasher, video entry phone, active Internet connection, camera system, lift. A garage parking space is available at CZK 2,500/month + VAT. A cellar is available at an additional fee. Building amenities also include a reception, plus property managment and on-site facility managment services.