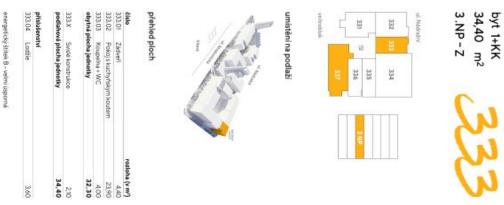

### Apartment Studio (1+kk)

34.4 m², Prague 5, Smíchov, U Lihovaru

| Total area       | 38 m²                                                                   |
|------------------|-------------------------------------------------------------------------|
| Floor area*      | 34 m²                                                                   |
| Loggia           | 4 m²                                                                    |
| Parking          | Garage parking                                                          |
| Garage           | Yes                                                                     |
| Cellar           | Yes                                                                     |
| Service price    | Monthly deposit for service charges and utilities is billed separately. |
| PENB             | В                                                                       |
| Reference number | 103802                                                                  |
| Available from   | Immediately                                                             |

The interior features a living room / bedroom with a fully fitted open plan kitchen, a dining area and access to the **enclosed balcony**, a bathroom with a walk-in shower and a toilet, and an entrance hall.