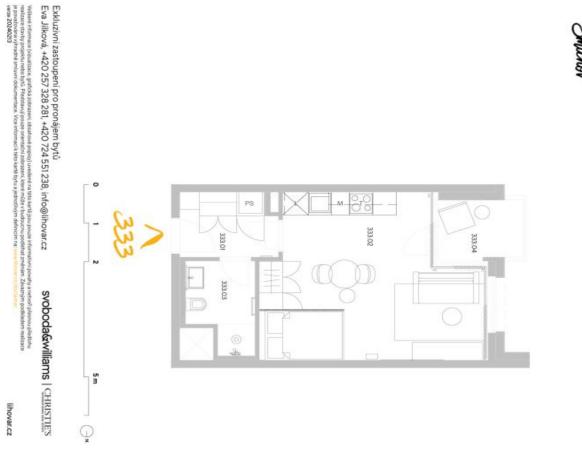

### Apartment Studio (1+kk)

34.4 m², Prague 5, Smíchov, U Lihovaru

| Total area       | 38 m²                                                                   |
|------------------|-------------------------------------------------------------------------|
| Floor area*      | 34 m²                                                                   |
| Loggia           | 4 m²                                                                    |
| Parking          | Garage parking                                                          |
| Garage           | Yes                                                                     |
| Cellar           | Yes                                                                     |
| Service price    | Monthly deposit for service charges and utilities is billed separately. |
| PENB             | В                                                                       |
| Reference number | 103802                                                                  |
| Available from   | Immediately                                                             |

The interior features a living room / bedroom with a fully fitted open plan kitchen, a dining area and access to the **enclosed balcony**, a bathroom with a walk-in shower and a toilet, and an entrance hall.