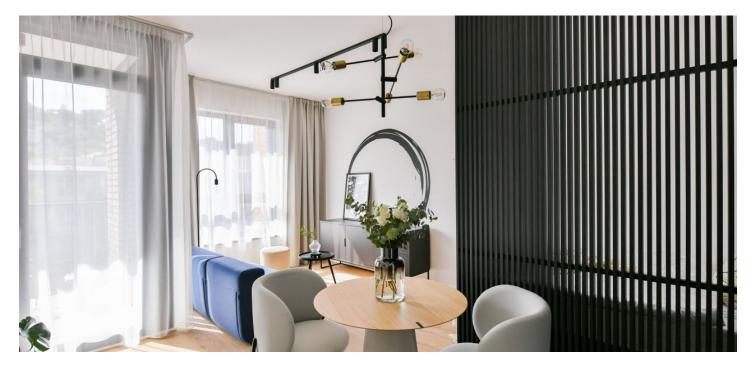

The interior features a living room / bedroom with a fully fitted open plan kitchen, a dining area and access to the **enclosed balcony**, a bathroom with a walk-in shower and a toilet, and an entrance hall.

LOXONE smart home system, heat recovery ventilation, vinyl floors, tiles, built-in wardrobes, central underfloor heating, washing machine, dishwasher, video entry phone, active Internet connection, camera system, lift. A garage parking space is available at CZK 2,500/month + VAT. A cellar is available at an additional fee. Building amenities also include a reception, plus property managment and on-site facility managment services.