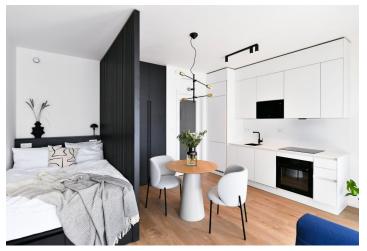

The interior features a living room / bedroom with a fully fitted open plan kitchen, a dining area and access to the **enclosed balcony**, a bathroom with a walk-in shower and a toilet, and an entrance hall.

LOXONE smart home system, heat recovery ventilation, vinyl floors, tiles, built-in wardrobes, central underfloor heating, washing machine, dishwasher, video entry phone, active Internet connection, camera system, lift. A garage parking space is available at CZK 2,500/month + VAT. A cellar is available at an additional fee. Building amenities also include a reception, plus property managment and on-site facility managment services.