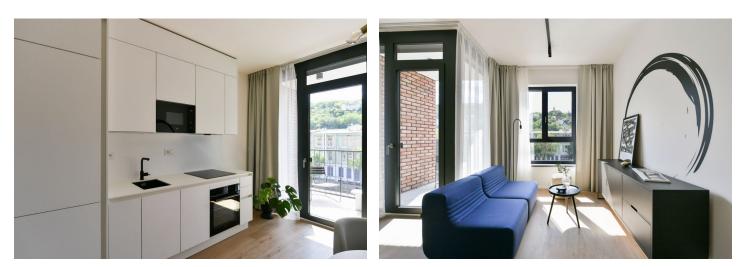

The interior features a living room / bedroom with a fully fitted open plan kitchen, a dining area and access to the **enclosed balcony**, a bathroom with a walk-in shower and a toilet, and an entrance hall.

LOXONE smart home system, heat recovery ventilation, vinyl floors, tiles, built-in wardrobes, central underfloor heating, washing machine, dishwasher, video entry phone, active Internet connection, camera system, lift. A garage parking space is available at CZK 2,500/month + VAT. A cellar is available at an additional fee. Building amenities also include a reception, plus property managment and on-site facility managment services.