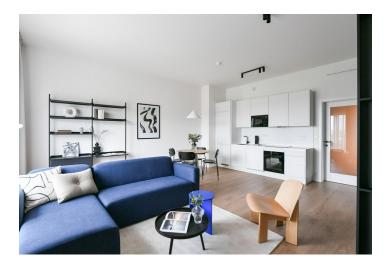

The interior features a living room with a fully fitted open plan kitchen, a dining area and access to the **balcony**, a bedroom with an en-suite bathroom with a bathtub and a toilet, a separate toilet, and an entrance hall.

**LOXONE** smart home system, heat recovery ventilation, vinyl floors, tiles, built-in wardrobes, central underfloor heating, washing machine, dishwasher, video entry phone, active Internet connection, camera system, lift. A **garage parking** space is available at CZK 2,500/month + VAT. A **cellar** is available at an additional fee. Building amenities also include a **reception**, plus property managment and on-site facility managment services.