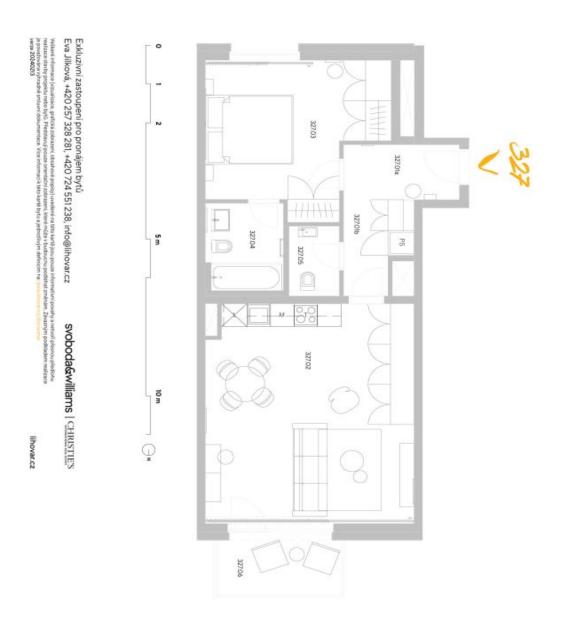

## Apartment One-bedroom (2+kk)

70.7 m², Prague 5, Smíchov, U Lihovaru

Rented

& trigema

| 570   | 327.06 Balkón             | 327.06        |
|-------|---------------------------|---------------|
|       | stvi                      | příslušenství |
| 70,70 | podľahová plocha jednotky | podľahov      |
| 4,40  | Svislé konstrukce         | 327.X         |
| 66,30 | obytná plocha jednotky    | obytná pi     |
| 2,20  | WC                        | 327.05        |
| 4,60  | Koupeina+WC               | 327.04        |
| 17,60 | Pokoj                     | 327.03        |
| 33,20 | Pokoj s kuchyńským koutem | 327.02        |
| 6,90  | Chodba                    | 327.OIb       |
| 180   | Zádveři                   | 327.01a       |

přehled ploch