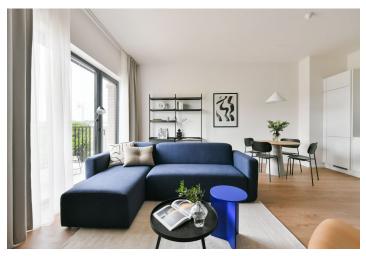

The interior features a living room with a fully fitted open plan kitchen, a dining area and access to the **balcony**, a bedroom with an en-suite bathroom with a bathtub and a toilet, a separate toilet, and an entrance hall.

**LOXONE** smart home system, heat recovery ventilation, vinyl floors, tiles, built-in wardrobes, central underfloor heating, washing machine, dishwasher, video entry phone, active Internet connection, camera system, lift. A **garage parking** space is available at CZK 2,500/month + VAT. A **cellar** is available at an additional fee. Building amenities also include a **reception**, plus property managment and on-site facility managment services.