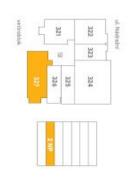

## Apartment One-bedroom (2+kk)

70.7 m², Prague 5, Smíchov, U Lihovaru

## **Apartment One-bedroom (2+kk)**

70.7 m², Prague 5, Smíchov, U Lihovaru

| Total area       | 76 m²                                                                   |
|------------------|-------------------------------------------------------------------------|
| Floor area*      | 71 m²                                                                   |
| Balcony          | 6 m²                                                                    |
| Parking          | Garage parking                                                          |
| Garage           | Yes                                                                     |
| Cellar           | Yes                                                                     |
| Service price    | Monthly deposit for service charges and utilities is billed separately. |
| PENB             | В                                                                       |
| Reference number | 103797                                                                  |
| Available from   | Immediately                                                             |

## Apartment One-bedroom (2+kk)

70.7 m², Prague 5, Smíchov, U Lihovaru

Rented

& trigema

| 570   | 327.06 Balkón             | 327.06        |
|-------|---------------------------|---------------|
|       | stvi                      | příslušenství |
| 70,70 | podľahová plocha jednotky | podľahov      |
| 4,40  | Svislé konstrukce         | 327.X         |
| 66,30 | obytná plocha jednotky    | obytná pi     |
| 2,20  | WC                        | 327.05        |
| 4,60  | Koupeina+WC               | 327.04        |
| 17,60 | Pokoj                     | 327.03        |
| 33,20 | Pokoj s kuchyńským koutem | 327.02        |
| 6,90  | Chodba                    | 327.OIb       |
| 180   | Zádveři                   | 327.01a       |

přehled ploch