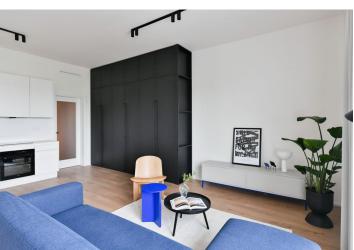

The interior features a living room with a fully fitted open plan kitchen, a dining area and access to the **balcony**, a bedroom with an en-suite bathroom with a bathtub and a toilet, a separate toilet, and an entrance hall.

**LOXONE** smart home system, heat recovery ventilation, vinyl floors, tiles, built-in wardrobes, central underfloor heating, washing machine, dishwasher, video entry phone, active Internet connection, camera system, lift. A **garage parking** space is available at CZK 2,500/month + VAT. A **cellar** is available at an additional fee. Building amenities also include a **reception**, plus property managment and on-site facility managment services.