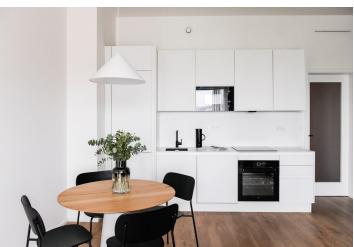

The interior features a living room with a fully fitted open plan kitchen, a dining area and access to the **balcony**, a bedroom with an en-suite bathroom with a bathtub and a toilet, a separate toilet, and an entrance hall.

**LOXONE** smart home system, heat recovery ventilation, vinyl floors, tiles, built-in wardrobes, central underfloor heating, washing machine, dishwasher, video entry phone, active Internet connection, camera system, lift. A **garage parking** space is available at CZK 2,500/month + VAT. A **cellar** is available at an additional fee. Building amenities also include a **reception**, plus property managment and on-site facility managment services.