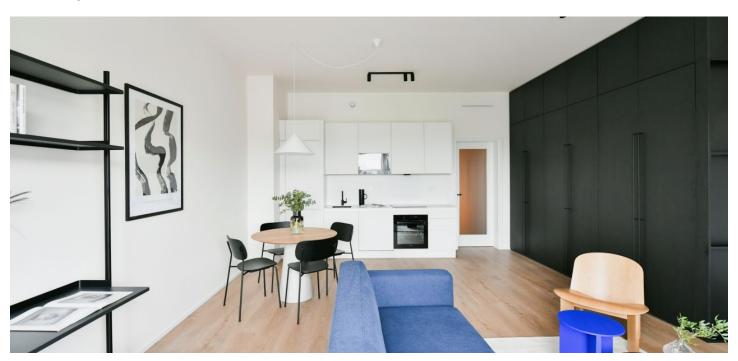

The interior features a living room with a fully fitted open plan kitchen, a dining area and access to the **balcony**, a bedroom with an en-suite bathroom with a bathtub and a toilet, a separate toilet, and an entrance hall.

**LOXONE** smart home system, heat recovery ventilation, vinyl floors, tiles, built-in wardrobes, central underfloor heating, washing machine, dishwasher, video entry phone, active Internet connection, camera system, lift. A **garage parking** space is available at CZK 2,500/month + VAT. A **cellar** is available at an additional fee. Building amenities also include a **reception**, plus property managment and on-site facility managment services.