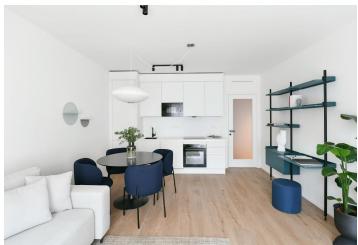

The interior features a living room with a fully fitted open plan kitchen, a dining area and access to the **balcony** facing the courtyard, a bedroom, a bathroom with a bathtub and a toilet, and an entrance hall.

LOXONE smart home system, heat recovery ventilation, vinyl floors, tiles, built-in wardrobes, central underfloor heating, washing machine, dishwasher, video entry phone, active Internet connection, camera system, lift. A garage parking space is available at CZK 2,500/month + VAT. A cellar is available at an additional fee. Building amenities also include a reception, plus property managment and on-site facility managment services.