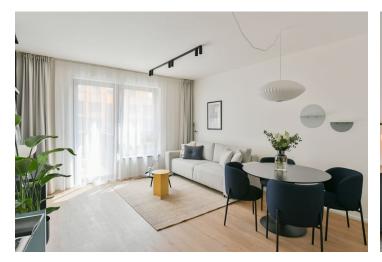

The interior features a living room with a fully fitted open plan kitchen, a dining area and access to the **balcony** facing the courtyard, a bedroom, a bathroom with a bathtub and a toilet, and an entrance hall.

LOXONE smart home system, heat recovery ventilation, vinyl floors, tiles, built-in wardrobes, central underfloor heating, washing machine, dishwasher, video entry phone, active Internet connection, camera system, lift. A garage parking space is available at CZK 2,500/month + VAT. A cellar is available at an additional fee. Building amenities also include a reception, plus property managment and on-site facility managment services.