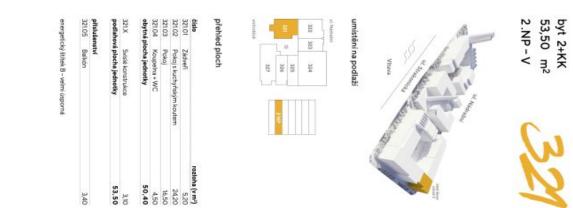

### Apartment One-bedroom (2+kk)

53.5 m², Prague 5, Smíchov, U Lihovaru

| Total area       | 57 m²                                                                   |
|------------------|-------------------------------------------------------------------------|
| Floor area*      | 54 m²                                                                   |
| Balcony          | 3 m <sup>2</sup>                                                        |
| Parking          | Garage parking                                                          |
| Garage           | Yes                                                                     |
| Cellar           | Yes                                                                     |
| Service price    | Monthly deposit for service charges and utilities is billed separately. |
| PENB             | В                                                                       |
| Reference number | 103791                                                                  |
| Available from   | Immediately                                                             |

# Apartment One-bedroom (2+kk)

53.5 m², Prague 5, Smíchov, U Lihovaru

| 3,40           | Balkón                    |
|----------------|---------------------------|
|                | lenstvi                   |
| 53,50          | hová plocha jednotky      |
| 3,10           | Svislé konstrukce         |
| 50,40          | á plocha jednotky         |
| 4,50           | Koupeina + W/C            |
| 16,50          | Pokoj                     |
| 24,20          | Pokoj s kuchyńským koutem |
| 5,20           | Zádveři                   |
| rozioha (v m²) |                           |