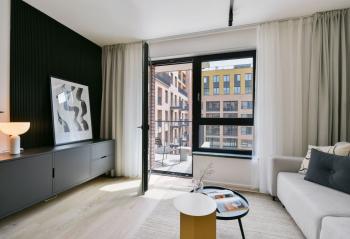

\* Area of the unit according to the Civil Code. The area consists of the sum total area of the entire unit bounded by perimeter walls.

Brand new apartment in the new LIHOVAR residential district designed by the Black n'Arch atelier. This is a completely furnished 1-bedroom apartment with a balcony, situated on the first floor in a residential complex with underground parking and green roofs, in the new Smíchov Riverside area just steps from the left bank of the Vltava river, Císařská louka, Podolí, or the nearby Dívčí hrady and Děvín. The project is shaped by the industrial heritage of Smíchov and the original refinery boasting preserved original features such as the Erektus chimney and the Distillery. Inspirational amenities include a food market, a gym, Czech Photo Gallery, David Černý's Musoleum art gallery, street art, and Krištof Kintera's Garden of Lights. Set within easy reach of good amenities, a kindergarten, primary and grammar schools, as well as numerous sports and outdoor activities - Císařská louka Golf, Podolí tennis and swimming, bike paths along the river. With great transport accessibility, the project is located a short tram stop from the Smíchovské nádraží metro station, line B, and has easy connections to the D1 highway to Brno, the D5 motorway to Plzeň and the Václav Havel airport.

The interior features a living room with a fully fitted open plan kitchen, a dining area and access to the **balcony** facing the courtyard, a bedroom, a bathroom with a bathtub and a toilet, and an entrance hall.