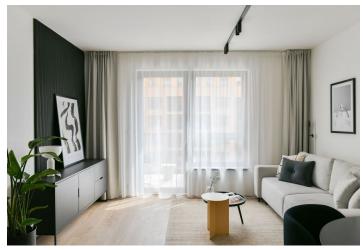

The interior features a living room with a fully fitted open plan kitchen, a dining area and access to the **balcony** facing the courtyard, a bedroom, a bathroom with a bathtub and a toilet, and an entrance hall.

LOXONE smart home system, heat recovery ventilation, vinyl floors, tiles, built-in wardrobes, central underfloor heating, washing machine, dishwasher, video entry phone, active Internet connection, camera system, lift. A garage parking space is available at CZK 2,500/month + VAT. A cellar is available at an additional fee. Building amenities also include a reception, plus property managment and on-site facility managment services.