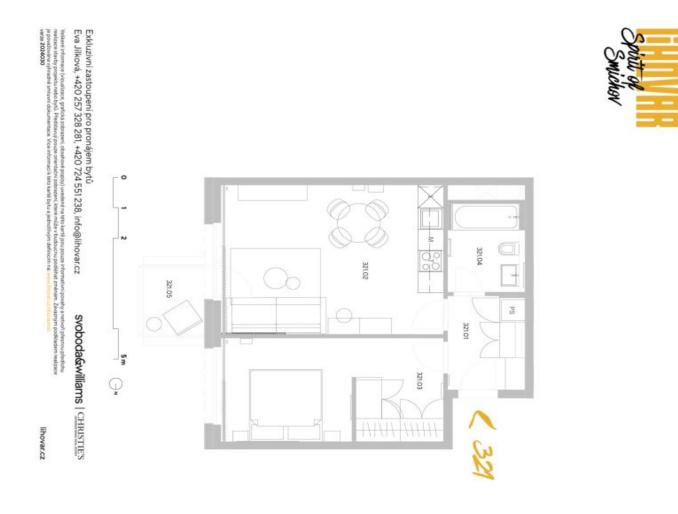

The interior features a living room with a fully fitted open plan kitchen, a dining area and access to the **balcony** facing the courtyard, a bedroom, a bathroom with a bathtub and a toilet, and an entrance hall.