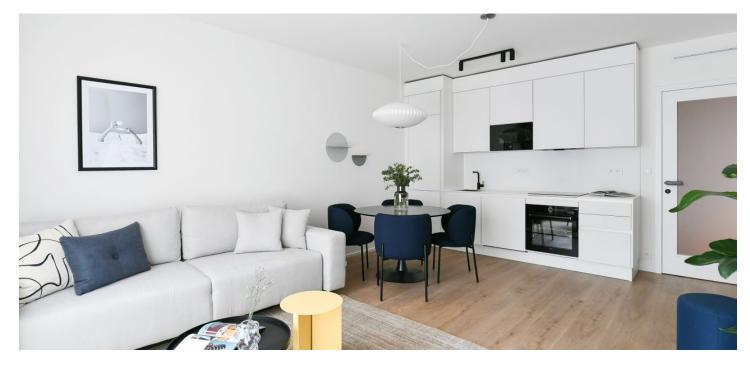

The interior features a living room with a fully fitted open plan kitchen, a dining area and access to the **balcony** facing the courtyard, a bedroom, a bathroom with a bathtub and a toilet, and an entrance hall.

LOXONE smart home system, heat recovery ventilation, vinyl floors, tiles, built-in wardrobes, central underfloor heating, washing machine, dishwasher, video entry phone, active Internet connection, camera system, lift. A garage parking space is available at CZK 2,500/month + VAT. A cellar is available at an additional fee. Building amenities also include a reception, plus property managment and on-site facility managment services.