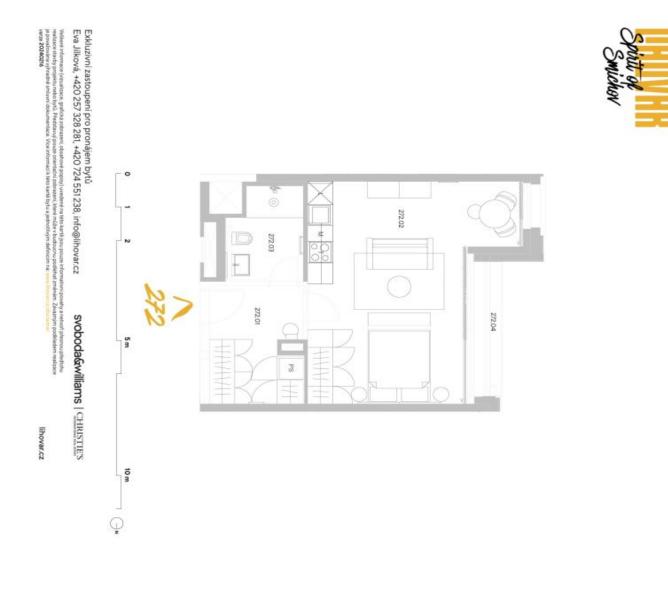

## Apartment Studio (1+kk)

43 m², Prague 5, Smíchov, U Lihovaru

byt 1+KK 43,00 m<sup>2</sup> 7.NP - Z

Svoboda & Williams s.r.o. info@svoboda-williams.com www.svoboda-williams.com

a trigema

**Prague** +420 257 328 281 +420 724 551 238

272.04

Terasa

19

energetický štítek B - velmi úsporná

Brno +420 543 250 711 +420 724 551 238

**Bratislava** +421 948 939 938 **PDF created** 13. 03. 2025, 06:59

Rented