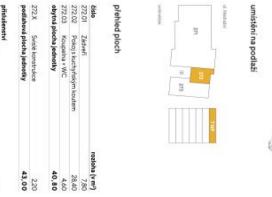

## Apartment Studio (1+kk)

43 m², Prague 5, Smíchov, U Lihovaru

| Total area       | 45 m²                                                                   |
|------------------|-------------------------------------------------------------------------|
| Floor area*      | 43 m²                                                                   |
| Terrace          | 2 m²                                                                    |
| Parking          | Garage parking                                                          |
| Garage           | Yes                                                                     |
| Cellar           | Yes                                                                     |
| Service price    | Monthly deposit for service charges and utilities is billed separately. |
| PENB             | В                                                                       |
| Reference number | 103789                                                                  |
| Available from   | Immediately                                                             |

## Apartment Studio (1+kk)

43 m², Prague 5, Smíchov, U Lihovaru

byt 1+KK 43,00 m<sup>2</sup> 7.NP - Z

Svoboda & Williams s.r.o. info@svoboda-williams.com www.svoboda-williams.com

a trigema

**Prague** +420 257 328 281 +420 724 551 238

272.04

Terasa

19

energetický štítek B - velmi úsporná

Brno +420 543 250 711 +420 724 551 238

**Bratislava** +421 948 939 938 **PDF created** 13. 03. 2025, 06:59

Rented