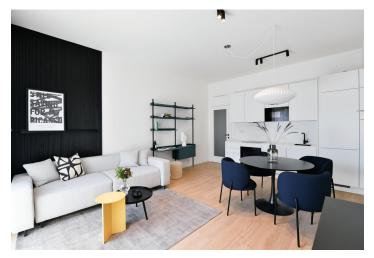

The interior features a living room with a fully fitted open plan kitchen, a dining area and access to the **balcony** facing the courtyard, a bedroom also with balcony access, a bathroom with a walk-in shower and a toilet, and an entrance hall.

LOXONE smart home system, heat recovery ventilation, vinyl floors, tiles, built-in wardrobes, central underfloor heating, washing machine, dishwasher, video entry phone, active Internet connection, camera system, lift. A garage parking space is available at CZK 2,500/month + VAT. A cellar is available at an additional fee. Building amenities also include a reception, plus property managment and on-site facility managment services.