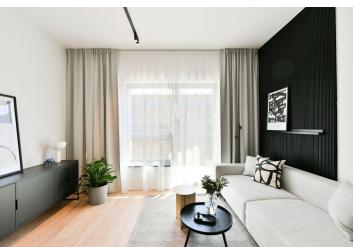

The interior features a living room with a fully fitted open plan kitchen, a dining area and access to the **balcony** facing the courtyard, a bedroom also with balcony access, a bathroom with a walk-in shower and a toilet, and an entrance hall.

LOXONE smart home system, heat recovery ventilation, vinyl floors, tiles, built-in wardrobes, central underfloor heating, washing machine, dishwasher, video entry phone, active Internet connection, camera system, lift. A garage parking space is available at CZK 2,500/month + VAT. A cellar is available at an additional fee. Building amenities also include a reception, plus property managment and on-site facility managment services.