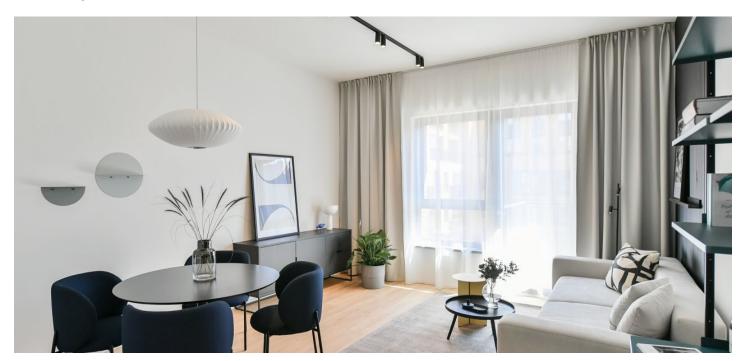

The interior features a living room with a fully fitted open plan kitchen, a dining area and access to the **balcony** facing the courtyard, a bedroom also with balcony access, a bathroom with a walk-in shower and a toilet, and an entrance hall.

LOXONE smart home system, heat recovery ventilation, vinyl floors, tiles, built-in wardrobes, central underfloor heating, washing machine, dishwasher, video entry phone, active Internet connection, camera system, lift. A garage parking space is available at CZK 2,500/month + VAT. A cellar is available at an additional fee. Building amenities also include a reception, plus property managment and on-site facility managment services.