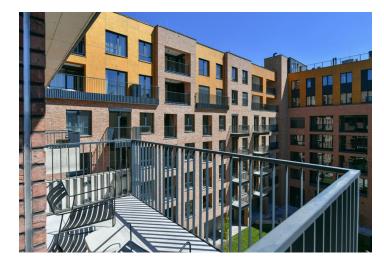

**Immediately** 

Available from

\* Area of the unit according to the Civil Code. The area consists of the sum total area of the entire unit bounded by perimeter walls.

Rented

Brand new apartment in the new LIHOVAR residential district designed by the Black n'Arch atelier. This is a completely furnished 1-bedroom apartment with a balcony, situated on the 4th floor in a residential complex with underground parking and green roofs, in the new Smíchov Riverside area just steps from the left bank of the Vltava river, Císařská louka, Podolí, or the nearby Dívčí hrady and Děvín. The project is shaped by the industrial heritage of Smíchov and the original refinery boasting preserved original features such as the Erektus chimney and the Distillery. Inspirational amenities include a food market, a gym, Czech Photo Gallery, David Černý's Musoleum art gallery, street art, and Krištof Kintera's Garden of Lights. Set within easy reach of good amenities, a kindergarten, primary and grammar schools, as well as numerous sports and outdoor activities - Císařská louka Golf, Podolí tennis and swimming, bike paths along the river. With great transport accessibility, the project is located a short tram stop from the Smíchovské nádraží metro station, line B, and has easy connections to the D1 highway to Brno, the D5 motorway to Plzeň and the Václav Havel airport.

The interior features a living room with a fully fitted open plan kitchen, a dining area and access to the **balcony** facing the courtyard, a bedroom also with balcony access, a bathroom with a walk-in shower and a toilet, and an entrance hall.