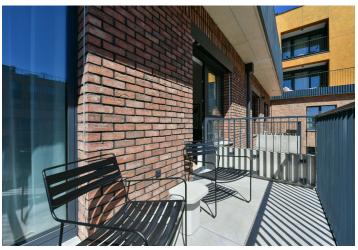

The interior features a living room with a fully fitted open plan kitchen, a dining area and access to the **balcony** facing the courtyard, a bedroom also with balcony access, a bathroom with a walk-in shower and a toilet, and an entrance hall.

LOXONE smart home system, heat recovery ventilation, vinyl floors, tiles, built-in wardrobes, central underfloor heating, washing machine, dishwasher, video entry phone, active Internet connection, camera system, lift. A garage parking space is available at CZK 2,500/month + VAT. A cellar is available at an additional fee. Building amenities also include a reception, plus property managment and on-site facility managment services.