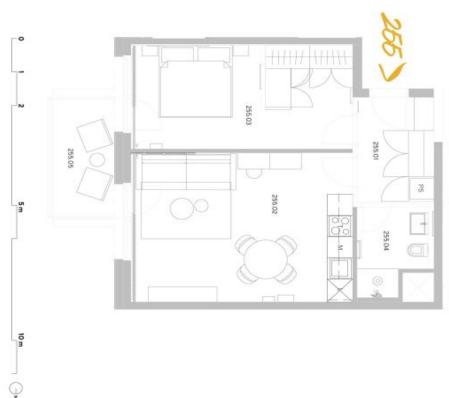

## Apartment One-bedroom (2+kk)

Rented

52.9 m², Prague 5, Smíchov, U Lihovaru

للله trigema

| 5,60           | Balkon                    | 255.05                                                                                                                                                                                                                                                                                                                                                                                                                                                                                                                                                                                                                                                                                                                                                                                                                                                                                                                                                                                                                                                                                                                                                                                                                                                                                                                                                                                                                                                                                                                                                                                                                                                                                                                                                                                                                                                                                                                                                                                                                                                                                                                         |
|----------------|---------------------------|--------------------------------------------------------------------------------------------------------------------------------------------------------------------------------------------------------------------------------------------------------------------------------------------------------------------------------------------------------------------------------------------------------------------------------------------------------------------------------------------------------------------------------------------------------------------------------------------------------------------------------------------------------------------------------------------------------------------------------------------------------------------------------------------------------------------------------------------------------------------------------------------------------------------------------------------------------------------------------------------------------------------------------------------------------------------------------------------------------------------------------------------------------------------------------------------------------------------------------------------------------------------------------------------------------------------------------------------------------------------------------------------------------------------------------------------------------------------------------------------------------------------------------------------------------------------------------------------------------------------------------------------------------------------------------------------------------------------------------------------------------------------------------------------------------------------------------------------------------------------------------------------------------------------------------------------------------------------------------------------------------------------------------------------------------------------------------------------------------------------------------|
|                | tvi                       | příslušenství                                                                                                                                                                                                                                                                                                                                                                                                                                                                                                                                                                                                                                                                                                                                                                                                                                                                                                                                                                                                                                                                                                                                                                                                                                                                                                                                                                                                                                                                                                                                                                                                                                                                                                                                                                                                                                                                                                                                                                                                                                                                                                                  |
| 52,90          | podľahová plocha jednotky | podľahovi                                                                                                                                                                                                                                                                                                                                                                                                                                                                                                                                                                                                                                                                                                                                                                                                                                                                                                                                                                                                                                                                                                                                                                                                                                                                                                                                                                                                                                                                                                                                                                                                                                                                                                                                                                                                                                                                                                                                                                                                                                                                                                                      |
| 2,30           | Svislé konstrukce         | 255.X                                                                                                                                                                                                                                                                                                                                                                                                                                                                                                                                                                                                                                                                                                                                                                                                                                                                                                                                                                                                                                                                                                                                                                                                                                                                                                                                                                                                                                                                                                                                                                                                                                                                                                                                                                                                                                                                                                                                                                                                                                                                                                                          |
| 50,60          | obytná plocha jednotky    | obytná plo                                                                                                                                                                                                                                                                                                                                                                                                                                                                                                                                                                                                                                                                                                                                                                                                                                                                                                                                                                                                                                                                                                                                                                                                                                                                                                                                                                                                                                                                                                                                                                                                                                                                                                                                                                                                                                                                                                                                                                                                                                                                                                                     |
| 4,00           | Koupelna + WC             | 255.04                                                                                                                                                                                                                                                                                                                                                                                                                                                                                                                                                                                                                                                                                                                                                                                                                                                                                                                                                                                                                                                                                                                                                                                                                                                                                                                                                                                                                                                                                                                                                                                                                                                                                                                                                                                                                                                                                                                                                                                                                                                                                                                         |
| 16,60          | Pokoj                     | 255.03                                                                                                                                                                                                                                                                                                                                                                                                                                                                                                                                                                                                                                                                                                                                                                                                                                                                                                                                                                                                                                                                                                                                                                                                                                                                                                                                                                                                                                                                                                                                                                                                                                                                                                                                                                                                                                                                                                                                                                                                                                                                                                                         |
| 24,10          | Pokoj s kuchyńským koutem | 255.02                                                                                                                                                                                                                                                                                                                                                                                                                                                                                                                                                                                                                                                                                                                                                                                                                                                                                                                                                                                                                                                                                                                                                                                                                                                                                                                                                                                                                                                                                                                                                                                                                                                                                                                                                                                                                                                                                                                                                                                                                                                                                                                         |
| 5,90           | Zádveří                   | 255.01                                                                                                                                                                                                                                                                                                                                                                                                                                                                                                                                                                                                                                                                                                                                                                                                                                                                                                                                                                                                                                                                                                                                                                                                                                                                                                                                                                                                                                                                                                                                                                                                                                                                                                                                                                                                                                                                                                                                                                                                                                                                                                                         |
| rozioha (v m²) |                           | čislo                                                                                                                                                                                                                                                                                                                                                                                                                                                                                                                                                                                                                                                                                                                                                                                                                                                                                                                                                                                                                                                                                                                                                                                                                                                                                                                                                                                                                                                                                                                                                                                                                                                                                                                                                                                                                                                                                                                                                                                                                                                                                                                          |
|                |                           |                                                                                                                                                                                                                                                                                                                                                                                                                                                                                                                                                                                                                                                                                                                                                                                                                                                                                                                                                                                                                                                                                                                                                                                                                                                                                                                                                                                                                                                                                                                                                                                                                                                                                                                                                                                                                                                                                                                                                                                                                                                                                                                                |
|                |                           | and the state of t |
|                |                           |                                                                                                                                                                                                                                                                                                                                                                                                                                                                                                                                                                                                                                                                                                                                                                                                                                                                                                                                                                                                                                                                                                                                                                                                                                                                                                                                                                                                                                                                                                                                                                                                                                                                                                                                                                                                                                                                                                                                                                                                                                                                                                                                |
|                |                           | 984                                                                                                                                                                                                                                                                                                                                                                                                                                                                                                                                                                                                                                                                                                                                                                                                                                                                                                                                                                                                                                                                                                                                                                                                                                                                                                                                                                                                                                                                                                                                                                                                                                                                                                                                                                                                                                                                                                                                                                                                                                                                                                                            |
|                | 13 254 S (4)              | 252 253                                                                                                                                                                                                                                                                                                                                                                                                                                                                                                                                                                                                                                                                                                                                                                                                                                                                                                                                                                                                                                                                                                                                                                                                                                                                                                                                                                                                                                                                                                                                                                                                                                                                                                                                                                                                                                                                                                                                                                                                                                                                                                                        |
|                |                           | al Nadratra                                                                                                                                                                                                                                                                                                                                                                                                                                                                                                                                                                                                                                                                                                                                                                                                                                                                                                                                                                                                                                                                                                                                                                                                                                                                                                                                                                                                                                                                                                                                                                                                                                                                                                                                                                                                                                                                                                                                                                                                                                                                                                                    |
|                | umistění na podlaží       | umistěn                                                                                                                                                                                                                                                                                                                                                                                                                                                                                                                                                                                                                                                                                                                                                                                                                                                                                                                                                                                                                                                                                                                                                                                                                                                                                                                                                                                                                                                                                                                                                                                                                                                                                                                                                                                                                                                                                                                                                                                                                                                                                                                        |
|                | Vitava                    |                                                                                                                                                                                                                                                                                                                                                                                                                                                                                                                                                                                                                                                                                                                                                                                                                                                                                                                                                                                                                                                                                                                                                                                                                                                                                                                                                                                                                                                                                                                                                                                                                                                                                                                                                                                                                                                                                                                                                                                                                                                                                                                                |
|                |                           | 3.7                                                                                                                                                                                                                                                                                                                                                                                                                                                                                                                                                                                                                                                                                                                                                                                                                                                                                                                                                                                                                                                                                                                                                                                                                                                                                                                                                                                                                                                                                                                                                                                                                                                                                                                                                                                                                                                                                                                                                                                                                                                                                                                            |

byt 2+KK 52,90 m<sup>2</sup> 5.NP-V

Brno