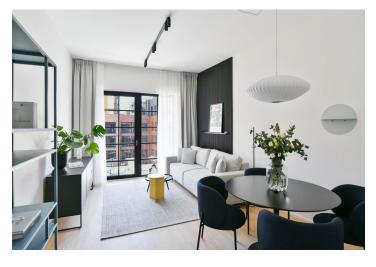

The interior features a living room with a fully fitted open plan kitchen, a dining area and access to the balcony facing the courtyard, a bedroom, a bathroom with a walk-in shower and a toilet, and an entrance hall.

LOXONE smart home system, heat recovery ventilation, vinyl floors, tiles, built-in wardrobes, central underfloor heating, washing machine, dishwasher, video entry phone, active Internet connection, camera system, lift. A garage parking space is available at CZK 2,500/month + VAT. A cellar is available at an additional fee. Building amenities also include a reception, plus property managment and on-site facility managment services.