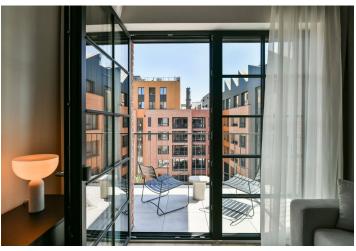

\* Area of the unit according to the Civil Code. The area consists of the sum total area of the entire unit bounded by perimeter walls.

Rented

Brand new apartment in the new LIHOVAR residential district designed by the Black n'Arch atelier. This is a completely furnished 1-bedroom apartment with a balcony, situated on the 4th floor in a residential complex with underground parking and green roofs, in the new Smíchov Riverside area just steps from the left bank of the Vltava river, Císařská louka, Podolí, or the nearby Dívčí hrady and Děvín. The project is shaped by the industrial heritage of Smíchov and the original refinery boasting preserved original features such as the Erektus chimney and the Distillery. Inspirational amenities include a food market, a gym, Czech Photo Gallery, David Černý's Musoleum art gallery, street art, and Krištof Kintera's Garden of Lights. Set within easy reach of good amenities, a kindergarten, primary and grammar schools, as well as numerous sports and outdoor activities - Císařská louka Golf, Podolí tennis and swimming, bike paths along the river. With great transport accessibility, the project is located a short tram stop from the Smíchovské nádraží metro station, line B, and has easy connections to the D1 highway to Brno, the D5 motorway to Plzeň and the Václav Havel airport.

The interior features a living room with a fully fitted open plan kitchen, a dining area and access to the balcony facing the courtyard, a bedroom, a bathroom with a walk-in shower and a toilet, and an entrance hall.