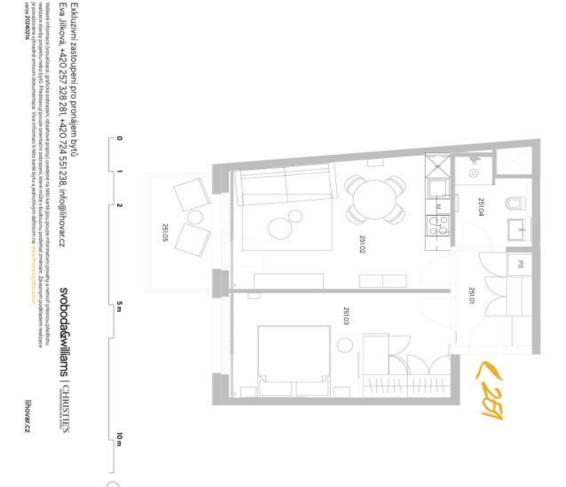

## Apartment One-bedroom (2+kk)

49.7 m², Prague 5, Smíchov, U Lihovaru

Rented

| 251.05 | příslušenství | podlahov           | 251X              | obytná j        | 251.04        | 251.03 | 251.02                    | 251.01  | přehle        | writteblas | E E     | al Nidarity | umistě              | a _           | . Z | byt 2-<br>49,70           |
|--------|---------------|--------------------|-------------------|-----------------|---------------|--------|---------------------------|---------|---------------|------------|---------|-------------|---------------------|---------------|-----|---------------------------|
| Balkon | nství         | vá plocha jednotky | Svislé konstrukce | plocha jednotky | Koupelna + WC | Pokoj  | Pokoj s kuchyńským koutem | Zádveří | přehled ploch |            | 253 254 |             | umistění na podlaží | Vitava Vitava | <   | 2+KK<br>70 m <sup>2</sup> |
| 5,60   |               | 49,70              | 3,20              | 46,50           | 4,10          | 16,60  |                           | 5,30    | rozioha (v mi |            | IS N.e. |             |                     | John Market   | 1   | 25                        |