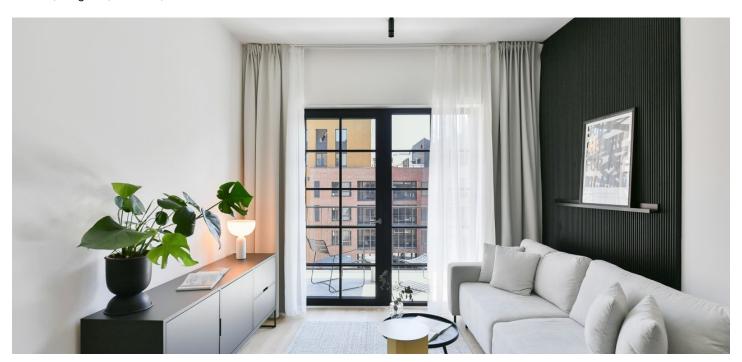

The interior features a living room with a fully fitted open plan kitchen, a dining area and access to the balcony facing the courtyard, a bedroom, a bathroom with a walk-in shower and a toilet, and an entrance hall.

LOXONE smart home system, heat recovery ventilation, vinyl floors, tiles, built-in wardrobes, central underfloor heating, washing machine, dishwasher, video entry phone, active Internet connection, camera system, lift. A garage parking space is available at CZK 2,500/month + VAT. A cellar is available at an additional fee. Building amenities also include a reception, plus property managment and on-site facility managment services.