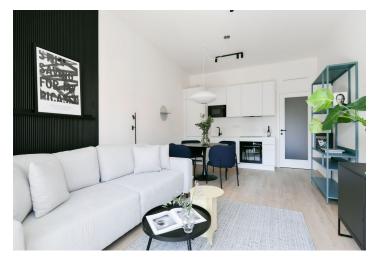

The interior features a living room with a fully fitted open plan kitchen, a dining area and access to the balcony facing the courtyard, a bedroom, a bathroom with a walk-in shower and a toilet, and an entrance hall.

LOXONE smart home system, heat recovery ventilation, vinyl floors, tiles, built-in wardrobes, central underfloor heating, washing machine, dishwasher, video entry phone, active Internet connection, camera system, lift. A garage parking space is available at CZK 2,500/month + VAT. A cellar is available at an additional fee. Building amenities also include a reception, plus property managment and on-site facility managment services.