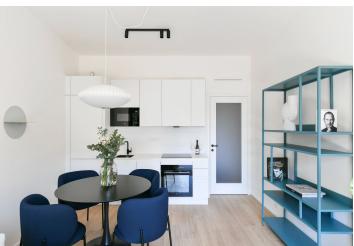

The interior features a living room with a fully fitted open plan kitchen, a dining area and access to the balcony facing the courtyard, a bedroom, a bathroom with a walk-in shower and a toilet, and an entrance hall.

LOXONE smart home system, heat recovery ventilation, vinyl floors, tiles, built-in wardrobes, central underfloor heating, washing machine, dishwasher, video entry phone, active Internet connection, camera system, lift. A garage parking space is available at CZK 2,500/month + VAT. A cellar is available at an additional fee. Building amenities also include a reception, plus property managment and on-site facility managment services.