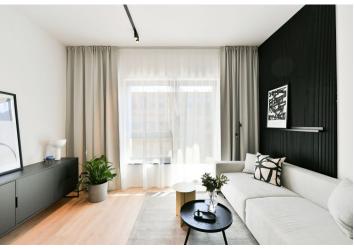

The interior features a living room with a fully fitted open plan kitchen, a dining area and access to the **balcony** facing the courtyard, a bedroom also with balcony access, a bathroom with a walk-in shower and a toilet, and an entrance hall.

LOXONE smart home system, heat recovery ventilation, vinyl floors, tiles, built-in wardrobes, central underfloor heating, washing machine, dishwasher, video entry phone, active Internet connection, camera system, lift. A garage parking space is available at CZK 2,500/month + VAT. A cellar is available at an additional fee. Building amenities also include a reception, plus property managment and on-site facility managment services.