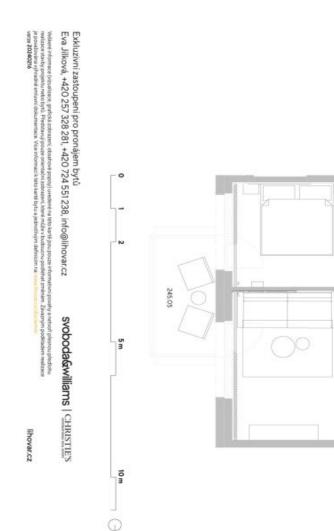

## Apartment One-bedroom (2+kk)

Rented

53.4 m², Prague 5, Smíchov, U Lihovaru

 disto
 rostoha (v m²)

 245.01
 Zádveří
 5.90

 245.02
 Pokoj s kuchtyřským koutem
 24,10

 245.03
 Pokoj s VC
 4.00

 245.04
 Koupelna vVC
 4.00

 obytná plocha jednotky
 50,60

 245.X
 Svístě konstrukce
 2.80

 podlahová plocha jednotky
 53,40

 přísluženství
 53,40

 245.05
 Balkon
 5,60

& trigema

Brno