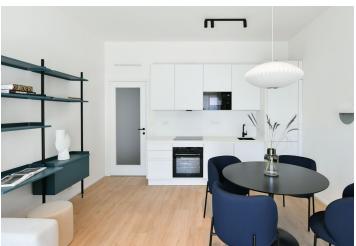

The interior features a living room with a fully fitted open plan kitchen, a dining area and access to the **balcony** facing the courtyard, a bedroom also with balcony access, a bathroom with a walk-in shower and a toilet, and an entrance hall.

LOXONE smart home system, heat recovery ventilation, vinyl floors, tiles, built-in wardrobes, central underfloor heating, washing machine, dishwasher, video entry phone, active Internet connection, camera system, lift. A garage parking space is available at CZK 2,500/month + VAT. A cellar is available at an additional fee. Building amenities also include a reception, plus property managment and on-site facility managment services.