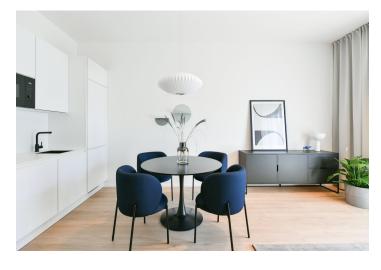

The interior features a living room with a fully fitted open plan kitchen, a dining area and access to the **balcony** facing the courtyard, a bedroom also with balcony access, a bathroom with a walk-in shower and a toilet, and an entrance hall.

LOXONE smart home system, heat recovery ventilation, vinyl floors, tiles, built-in wardrobes, central underfloor heating, washing machine, dishwasher, video entry phone, active Internet connection, camera system, lift. A garage parking space is available at CZK 2,500/month + VAT. A cellar is available at an additional fee. Building amenities also include a reception, plus property managment and on-site facility managment services.