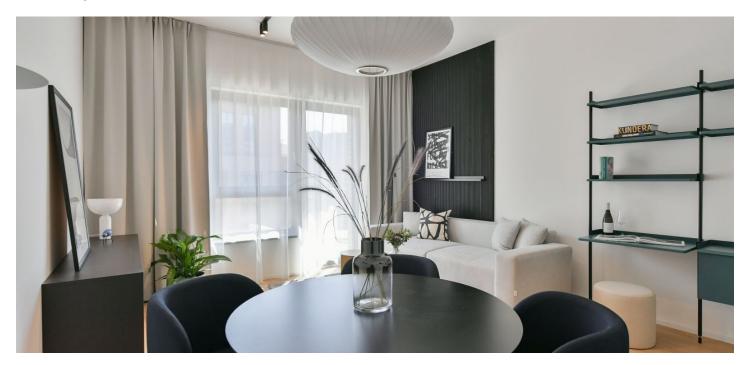

The interior features a living room with a fully fitted open plan kitchen, a dining area and access to the **balcony** facing the courtyard, a bedroom also with balcony access, a bathroom with a walk-in shower and a toilet, and an entrance hall.

LOXONE smart home system, heat recovery ventilation, vinyl floors, tiles, built-in wardrobes, central underfloor heating, washing machine, dishwasher, video entry phone, active Internet connection, camera system, lift. A garage parking space is available at CZK 2,500/month + VAT. A cellar is available at an additional fee. Building amenities also include a reception, plus property managment and on-site facility managment services.