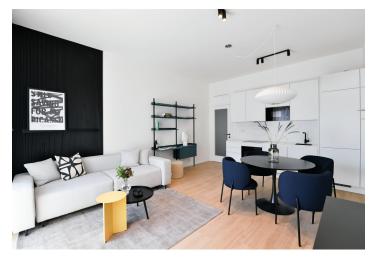

The interior features a living room with a fully fitted open plan kitchen, a dining area and access to the **balcony** facing the courtyard, a bedroom also with balcony access, a bathroom with a walk-in shower and a toilet, and an entrance hall.