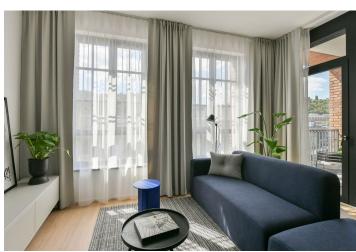

The interior features a living room with a fully fitted open plan kitchen and a dining area, a bedroom, a bathroom with a walk-in shower and a toilet, and an entrance hall. The **enclosed balcony** is accessible from both main rooms.

LOXONE smart home system, heat recovery ventilation, vinyl floors, tiles, built-in wardrobes, central underfloor heating, washing machine, dishwasher, video entry phone, active Internet connection, camera system, lift. A garage parking space is available at CZK 2,500/month + VAT. A cellar is available at an additional fee. Building amenities also include a reception, plus property managment and on-site facility managment services.