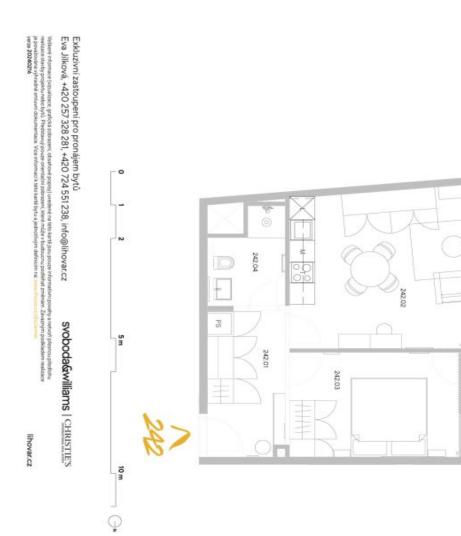

## **Apartment One-bedroom (2+kk)**

55.5 m², Prague 5, Smíchov, U Lihovaru

| Total area       | 60 m²                                                                   |
|------------------|-------------------------------------------------------------------------|
| Floor area*      | 56 m²                                                                   |
| Loggia           | 5 m²                                                                    |
| Parking          | Garage parking                                                          |
| Garage           | Yes                                                                     |
| Cellar           | Yes                                                                     |
| Service price    | Monthly deposit for service charges and utilities is billed separately. |
| PENB             | В                                                                       |
| Reference number | 103771                                                                  |
| Available from   | 09.05.2025                                                              |

## Apartment One-bedroom (2+kk)

€ 1 315 | CZK 32 900

55.5 m², Prague 5, Smíchov, U Lihovaru

| 242.05 Lodžie | příslušenství | podlahová plocha | 242.X Svisio      | obytna płocha jednotky |               |       |                           |      | přehled ploch<br>číslo | wilitaklak | 241 <sup>26</sup> 245 | umistēni na podlaži | 18/AF                                                                                                                                                                                                                                                                                                                                                                                                                                                                                                                                                                                                                                                                                                                                                                                                                                                                                                                                                                                                                                                                                                                                                                                                                                                                                                                                                                                                                                                                                                                                                                                                                                                                                                                                                                                                                                                                                                                                                                                                                                                                                                                         | 4.NP-Z |
|---------------|---------------|------------------|-------------------|------------------------|---------------|-------|---------------------------|------|------------------------|------------|-----------------------|---------------------|-------------------------------------------------------------------------------------------------------------------------------------------------------------------------------------------------------------------------------------------------------------------------------------------------------------------------------------------------------------------------------------------------------------------------------------------------------------------------------------------------------------------------------------------------------------------------------------------------------------------------------------------------------------------------------------------------------------------------------------------------------------------------------------------------------------------------------------------------------------------------------------------------------------------------------------------------------------------------------------------------------------------------------------------------------------------------------------------------------------------------------------------------------------------------------------------------------------------------------------------------------------------------------------------------------------------------------------------------------------------------------------------------------------------------------------------------------------------------------------------------------------------------------------------------------------------------------------------------------------------------------------------------------------------------------------------------------------------------------------------------------------------------------------------------------------------------------------------------------------------------------------------------------------------------------------------------------------------------------------------------------------------------------------------------------------------------------------------------------------------------------|--------|
|               |               | na jednotky      | Svíslé konstrukce | idnotky                | Koupeina + WC |       | Pokoj s kuchyńským koutem | 971  | 7                      |            | A XVP                 | odlaži              | Village                                                                                                                                                                                                                                                                                                                                                                                                                                                                                                                                                                                                                                                                                                                                                                                                                                                                                                                                                                                                                                                                                                                                                                                                                                                                                                                                                                                                                                                                                                                                                                                                                                                                                                                                                                                                                                                                                                                                                                                                                                                                                                                       | 2 1    |
| 4,50          |               | 55,50            | 3,00              | 52,50                  | 4,40          | 13,20 | 26,80                     | 8,10 | rozioha (v m²)         |            |                       |                     | To be be to | K      |