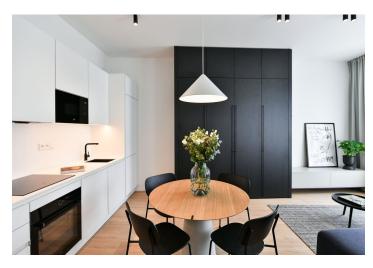

The interior features a living room with a fully fitted open plan kitchen and a dining area, a bedroom, a bathroom with a walk-in shower and a toilet, and an entrance hall. The **enclosed balcony** is accessible from both main rooms.

LOXONE smart home system, heat recovery ventilation, vinyl floors, tiles, built-in wardrobes, central underfloor heating, washing machine, dishwasher, video entry phone, active Internet connection, camera system, lift. A garage parking space is available at CZK 2,500/month + VAT. A cellar is available at an additional fee. Building amenities also include a reception, plus property managment and on-site facility managment services.