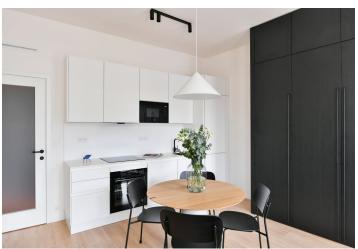

The interior features a living room with a fully fitted open plan kitchen and a dining area, a bedroom, a bathroom with a walk-in shower and a toilet, and an entrance hall. The **enclosed balcony** is accessible from both main rooms.

LOXONE smart home system, heat recovery ventilation, vinyl floors, tiles, built-in wardrobes, central underfloor heating, washing machine, dishwasher, video entry phone, active Internet connection, camera system, lift. A garage parking space is available at CZK 2,500/month + VAT. A cellar is available at an additional fee. Building amenities also include a reception, plus property managment and on-site facility managment services.