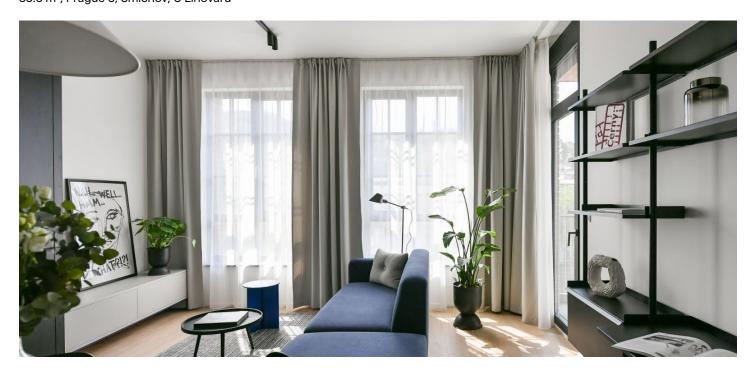

\* Area of the unit according to the Civil Code. The area consists of the sum total area of the entire unit bounded by perimeter walls.

An apartment in the new LIHOVAR residential district designed by the Black n'Arch atelier. This is a completely furnished 1-bedroom apartment with an enclosed balcony, situated on the third floor in a residential complex with underground parking and green roofs, in the new Smíchov Riverside area just steps from the left bank of the Vltava river, Císařská louka, Podolí, or the nearby Dívčí hrady and Děvín. The project is shaped by the industrial heritage of Smíchov and the original refinery boasting preserved original features such as the Erektus chimney and the Distillery. Inspirational amenities include a food market, a gym, Czech Photo Gallery, David Černý's Musoleum art gallery, street art, and Krištof Kintera's Garden of Lights. Set within easy reach of good amenities, a kindergarten, primary and grammar schools, as well as numerous sports and outdoor activities - Císařská louka Golf, Podolí tennis and swimming, bike paths along the river. With great transport accessibility, the project is located a short tram stop from the Smíchovské nádraží metro station, line B, and has easy connections to the D1 highway to Brno, the D5 motorway to Plzeň and the Václav Havel airport.

The interior features a living room with a fully fitted open plan kitchen and a dining area, a bedroom, a bathroom with a walk-in shower and a toilet, and an entrance hall. The **enclosed balcony** is accessible from both main rooms.

LOXONE smart home system, heat recovery ventilation, vinyl floors, tiles, built-in wardrobes, central underfloor heating, washing machine, dishwasher, video entry phone, active Internet connection, camera system, lift. A garage parking space is available at CZK 2,500/month + VAT. A cellar is available at an additional fee. Building amenities also include a reception, plus property managment and on-site facility managment services.