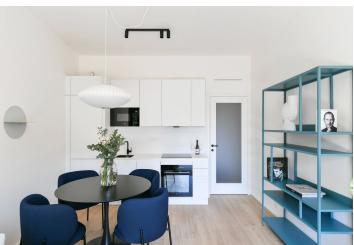

The interior features a living room with a fully fitted open plan kitchen, a dining area and access to the **balcony** facing the courtyard, a bedroom, a bathroom with a walk-in shower and a toilet, and an entrance hall.

LOXONE smart home system, heat recovery ventilation, vinyl floors, tiles, built-in wardrobes, central underfloor heating, washing machine, dishwasher, video entry phone, active Internet connection, camera system, lift. A garage parking space is available at CZK 2,500/month + VAT. A cellar is available at an additional fee. Building amenities also include a reception, plus property managment and on-site facility managment services.