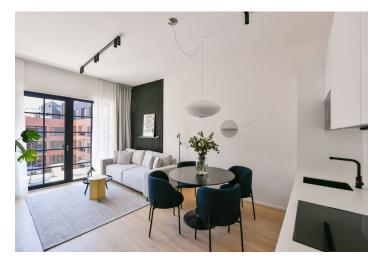

The interior features a living room with a fully fitted open plan kitchen, a dining area and access to the **balcony** facing the courtyard, a bedroom, a bathroom with a walk-in shower and a toilet, and an entrance hall.

LOXONE smart home system, heat recovery ventilation, vinyl floors, tiles, built-in wardrobes, central underfloor heating, washing machine, dishwasher, video entry phone, active Internet connection, camera system, lift. A garage parking space is available at CZK 2,500/month + VAT. A cellar is available at an additional fee. Building amenities also include a reception, plus property managment and on-site facility managment services.