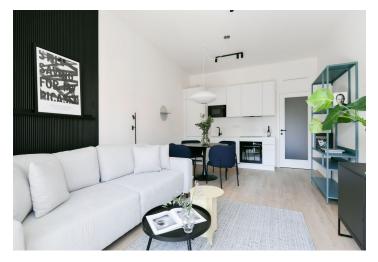

The interior features a living room with a fully fitted open plan kitchen, a dining area and access to the **balcony** facing the courtyard, a bedroom, a bathroom with a walk-in shower and a toilet, and an entrance hall.

LOXONE smart home system, heat recovery ventilation, vinyl floors, tiles, built-in wardrobes, central underfloor heating, washing machine, dishwasher, video entry phone, active Internet connection, camera system, lift. A garage parking space is available at CZK 2,500/month + VAT. A cellar is available at an additional fee. Building amenities also include a reception, plus property managment and on-site facility managment services.