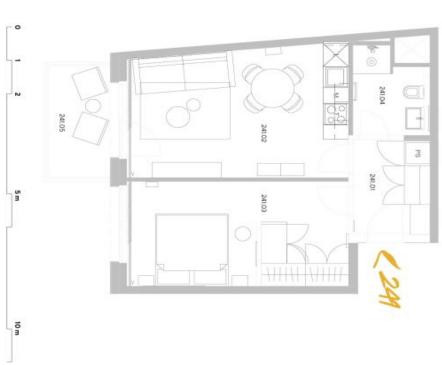

## Apartment One-bedroom (2+kk)

Rented

49.7 m², Prague 5, Smíchov, U Lihovaru

للل trigema

| 241.05 | příslušenství | podlaho                   | 241X              | obytná          | 241.04      | 241.03 | 241.02                    | 24101   | přehled                     | willoblak | ı | ě    | 242     | umistě              | , all                                                                                                                                                                                                                                                                                                                                                                                                                                                                                                                                                                                                                                                                                                                                                                                                                                                                                                                                                                                                                                                                                                                                                                                                                                                                                                                                                                                                                                                                                                                                                                                                                                                                                                                                                                                                                                                                                                                                                                                                                                                                                                                          | 4<br>X | byt<br>49,7              |
|--------|---------------|---------------------------|-------------------|-----------------|-------------|--------|---------------------------|---------|-----------------------------|-----------|---|------|---------|---------------------|--------------------------------------------------------------------------------------------------------------------------------------------------------------------------------------------------------------------------------------------------------------------------------------------------------------------------------------------------------------------------------------------------------------------------------------------------------------------------------------------------------------------------------------------------------------------------------------------------------------------------------------------------------------------------------------------------------------------------------------------------------------------------------------------------------------------------------------------------------------------------------------------------------------------------------------------------------------------------------------------------------------------------------------------------------------------------------------------------------------------------------------------------------------------------------------------------------------------------------------------------------------------------------------------------------------------------------------------------------------------------------------------------------------------------------------------------------------------------------------------------------------------------------------------------------------------------------------------------------------------------------------------------------------------------------------------------------------------------------------------------------------------------------------------------------------------------------------------------------------------------------------------------------------------------------------------------------------------------------------------------------------------------------------------------------------------------------------------------------------------------------|--------|--------------------------|
| Balkón | nství         | podlahová plocha jednotky | Svislé konstrukce | plocha jednotky | Koupelna+WC | Pokoj  | Pokoj s kuchyňským koutem | Zádveří | d ploch                     |           |   | 245  | 243 244 | umistění na podlaží | Vizzo                                                                                                                                                                                                                                                                                                                                                                                                                                                                                                                                                                                                                                                                                                                                                                                                                                                                                                                                                                                                                                                                                                                                                                                                                                                                                                                                                                                                                                                                                                                                                                                                                                                                                                                                                                                                                                                                                                                                                                                                                                                                                                                          | .NP-V  | 2+KK<br>0 m <sup>2</sup> |
| 5.60   |               | 49,70                     | 3,10              | 46,60           | 4,10        | 16,60  | m koutem 20,60            | 5,30    | rozloha (v m <sup>a</sup> ) |           |   | a No |         |                     | To the state of th | 1      | 24                       |