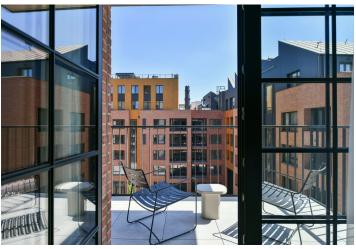

The interior features a living room with a fully fitted open plan kitchen, a dining area and access to the **balcony** facing the courtyard, a bedroom, a bathroom with a walk-in shower and a toilet, and an entrance hall.

LOXONE smart home system, heat recovery ventilation, vinyl floors, tiles, built-in wardrobes, central underfloor heating, washing machine, dishwasher, video entry phone, active Internet connection, camera system, lift. A garage parking space is available at CZK 2,500/month + VAT. A cellar is available at an additional fee. Building amenities also include a reception, plus property managment and on-site facility managment services.