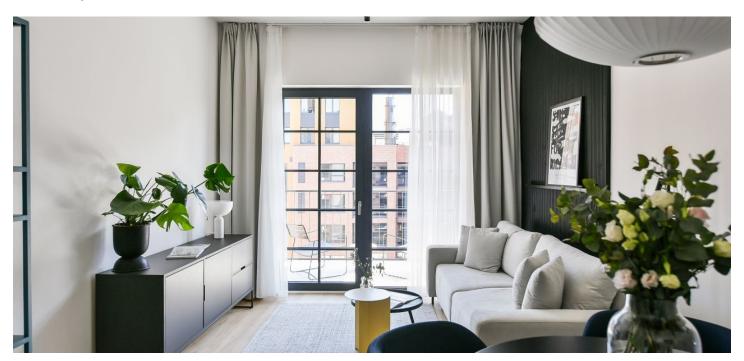

The interior features a living room with a fully fitted open plan kitchen, a dining area and access to the **balcony** facing the courtyard, a bedroom, a bathroom with a walk-in shower and a toilet, and an entrance hall.

LOXONE smart home system, heat recovery ventilation, vinyl floors, tiles, built-in wardrobes, central underfloor heating, washing machine, dishwasher, video entry phone, active Internet connection, camera system, lift. A garage parking space is available at CZK 2,500/month + VAT. A cellar is available at an additional fee. Building amenities also include a reception, plus property managment and on-site facility managment services.