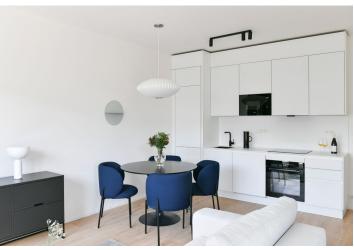

The interior features a living room with a fully fitted open plan kitchen and a dining area, a bedroom, a bathroom with a bathtub and a toilet, and an entrance hall. The **enclosed balcony** is accessible from both main rooms.

**LOXONE** smart home system, heat recovery ventilation, vinyl floors, tiles, built-in wardrobes, central underfloor heating, washing machine, dishwasher, video entry phone, active Internet connection, camera system, lift. A **garage parking** space is available at CZK 2,500/month + VAT. A **cellar** is available at an additional fee. Building amenities also include a **reception**, plus property managment and on-site facility managment services.