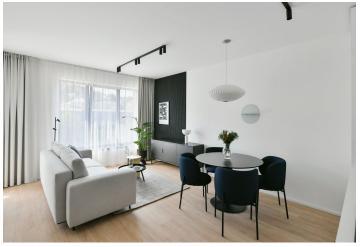

The interior features a living room with a fully fitted open plan kitchen and a dining area, a bedroom, a bathroom with a bathtub and a toilet, and an entrance hall. The **enclosed balcony** is accessible from both main rooms.

**LOXONE** smart home system, heat recovery ventilation, vinyl floors, tiles, built-in wardrobes, central underfloor heating, washing machine, dishwasher, video entry phone, active Internet connection, camera system, lift. A **garage parking** space is available at CZK 2,500/month + VAT. A **cellar** is available at an additional fee. Building amenities also include a **reception**, plus property managment and on-site facility managment services.