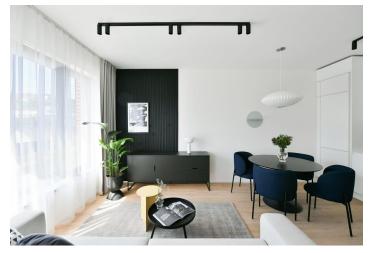

The interior features a living room with a fully fitted open plan kitchen and a dining area, a bedroom, a bathroom with a bathtub and a toilet, and an entrance hall. The **enclosed balcony** is accessible from both main rooms.

**LOXONE** smart home system, heat recovery ventilation, vinyl floors, tiles, built-in wardrobes, central underfloor heating, washing machine, dishwasher, video entry phone, active Internet connection, camera system, lift. A **garage parking** space is available at CZK 2,500/month + VAT. A **cellar** is available at an additional fee. Building amenities also include a **reception**, plus property managment and on-site facility managment services.