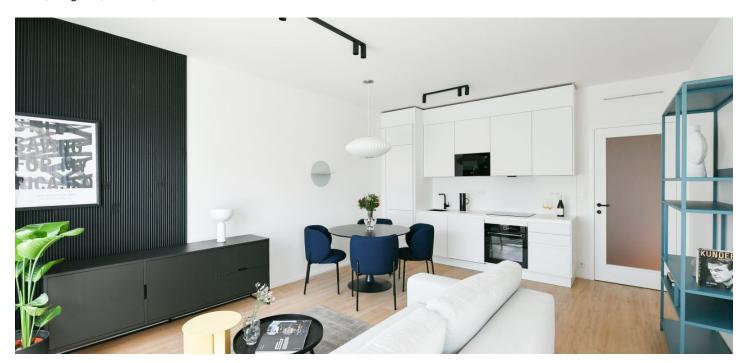

The interior features a living room with a fully fitted open plan kitchen and a dining area, a bedroom, a bathroom with a bathtub and a toilet, and an entrance hall. The **enclosed balcony** is accessible from both main rooms.

**LOXONE** smart home system, heat recovery ventilation, vinyl floors, tiles, built-in wardrobes, central underfloor heating, washing machine, dishwasher, video entry phone, active Internet connection, camera system, lift. A **garage parking** space is available at CZK 2,500/month + VAT. A **cellar** is available at an additional fee. Building amenities also include a **reception**, plus property managment and on-site facility managment services.