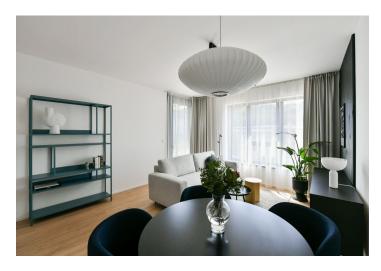

The interior features a living room with a fully fitted open plan kitchen and a dining area, a bedroom, a bathroom with a bathtub and a toilet, and an entrance hall. The **enclosed balcony** is accessible from both main rooms.

**LOXONE** smart home system, heat recovery ventilation, vinyl floors, tiles, built-in wardrobes, central underfloor heating, washing machine, dishwasher, video entry phone, active Internet connection, camera system, lift. A **garage parking** space is available at CZK 2,500/month + VAT. A **cellar** is available at an additional fee. Building amenities also include a **reception**, plus property managment and on-site facility managment services.