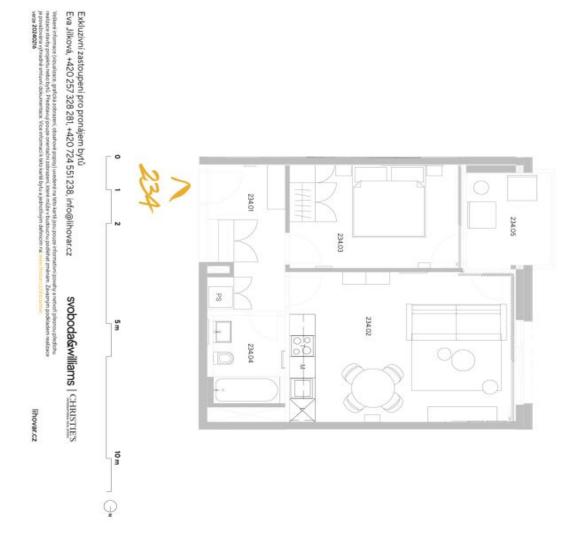

## **Apartment One-bedroom (2+kk)**

53 m², Prague 5, Smíchov, U Lihovaru

| Total area       | 59 m²                                                                   |
|------------------|-------------------------------------------------------------------------|
| Floor area*      | 53 m²                                                                   |
| Loggia           | 6 m²                                                                    |
| Parking          | Garage parking                                                          |
| Garage           | Yes                                                                     |
| Cellar           | Yes                                                                     |
| Service price    | Monthly deposit for service charges and utilities is billed separately. |
| PENB             | В                                                                       |
| Reference number | 103768                                                                  |
| Available from   | Immediately                                                             |

The interior features a living room with a fully fitted open plan kitchen and a dining area, a bedroom, a bathroom with a bathtub and a toilet, and an entrance hall. The **enclosed balcony** is accessible from both main rooms.

## Apartment One-bedroom (2+kk)

Rented

53 m², Prague 5, Smíchov, U Lihovaru

| 234.05 | příslušenství | podlahov           | 234.X             | obytná p        | 234,04        | 234.03 | 234.02                    | 234,01  | čislo          | přehle        | - Address | 25    | at Natrains | umistě              |           | 3.NP-Z | byt 2+<br>53,00 |
|--------|---------------|--------------------|-------------------|-----------------|---------------|--------|---------------------------|---------|----------------|---------------|-----------|-------|-------------|---------------------|-----------|--------|-----------------|
| Lodžie | ství          | vá plocha jednotky | Svislé konstrukce | plocha jednotky | Koupelna + WC | Pokoj  | Pokoj s kuchyńskym koutem | Zádveří |                | přehled ploch |           | 133 E |             | umistění na podlaží | Vitare    | Z-6    | 2+KK            |
|        |               |                    |                   |                 |               |        | ym koutem                 |         |                |               |           | 2 нр  |             |                     |           | 1      | i,              |
| 5,80   |               | 53,00              | 3,10              | 49,90           | 4,50          | 12,90  | 24,60                     | 7,90    | rozioha (v m²) |               |           |       |             |                     | no See of | 7      | 6               |