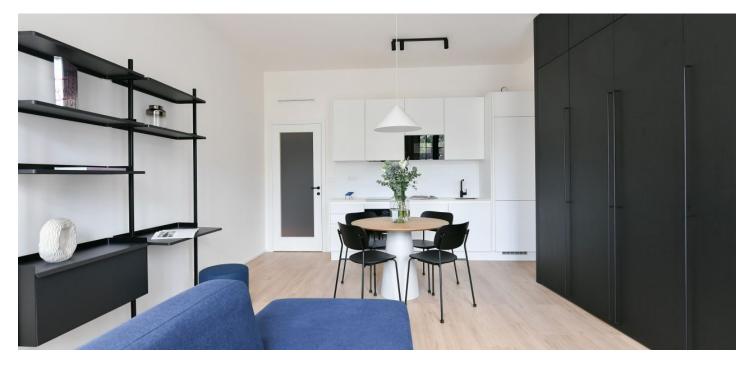

The interior features a living room with a fully fitted open plan kitchen and a dining area, a bedroom, a bathroom with a walk-in shower and a toilet, and an entrance hall. The **enclosed balcony** is accessible from both main rooms.

LOXONE smart home system, heat recovery ventilation, vinyl floors, tiles, built-in wardrobes, central underfloor heating, washing machine, dishwasher, video entry phone, active Internet connection, camera system, lift. A garage parking space is available at CZK 2,500/month + VAT. A cellar is available at an additional fee. Building amenities also include a reception, plus property managment and on-site facility managment services.