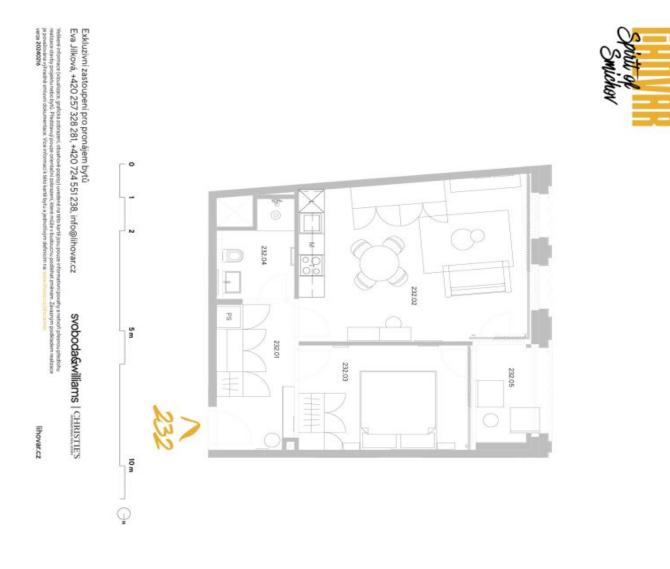

The interior features a living room with a fully fitted open plan kitchen and a dining area, a bedroom, a bathroom with a walk-in shower and a toilet, and an entrance hall. The **enclosed balcony** is accessible from both main rooms.