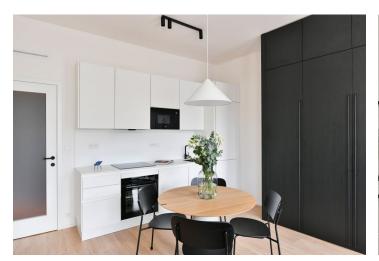

The interior features a living room with a fully fitted open plan kitchen and a dining area, a bedroom, a bathroom with a walk-in shower and a toilet, and an entrance hall. The **enclosed balcony** is accessible from both main rooms.

LOXONE smart home system, heat recovery ventilation, vinyl floors, tiles, built-in wardrobes, central underfloor heating, washing machine, dishwasher, video entry phone, active Internet connection, camera system, lift. A garage parking space is available at CZK 2,500/month + VAT. A cellar is available at an additional fee. Building amenities also include a reception, plus property managment and on-site facility managment services.