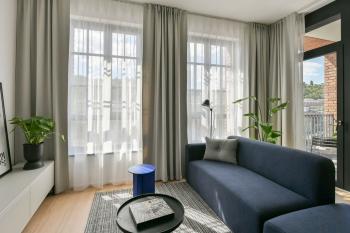

The interior features a living room with a fully fitted open plan kitchen and a dining area, a bedroom, a bathroom with a walk-in shower and a toilet, and an entrance hall. The **enclosed balcony** is accessible from both main rooms.

LOXONE smart home system, heat recovery ventilation, vinyl floors, tiles, built-in wardrobes, central underfloor heating, washing machine, dishwasher, video entry phone, active Internet connection, camera system, lift. A garage parking space is available at CZK 2,500/month + VAT. A cellar is available at an additional fee. Building amenities also include a reception, plus property managment and on-site facility managment services.