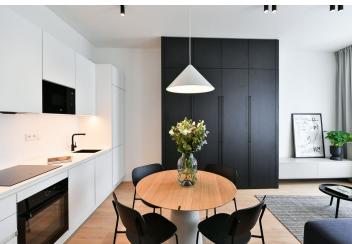

The interior features a living room with a fully fitted open plan kitchen and a dining area, a bedroom, a bathroom with a walk-in shower and a toilet, and an entrance hall. The **enclosed balcony** is accessible from both main rooms.

LOXONE smart home system, heat recovery ventilation, vinyl floors, tiles, built-in wardrobes, central underfloor heating, washing machine, dishwasher, video entry phone, active Internet connection, camera system, lift. A garage parking space is available at CZK 2,500/month + VAT. A cellar is available at an additional fee. Building amenities also include a reception, plus property managment and on-site facility managment services.