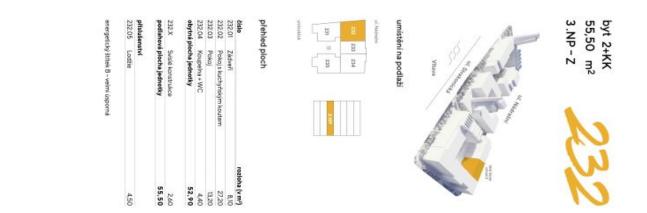

## Apartment One-bedroom (2+kk)

55.5 m², Prague 5, Smíchov, U Lihovaru

| Total area       | 60 m²                                                                   |
|------------------|-------------------------------------------------------------------------|
| Floor area*      | 56 m²                                                                   |
| Loggia           | 5 m²                                                                    |
| Parking          | Garage parking                                                          |
| Garage           | Yes                                                                     |
| Cellar           | Yes                                                                     |
| Service price    | Monthly deposit for service charges and utilities is billed separately. |
| PENB             | В                                                                       |
| Reference number | 103766                                                                  |
| Available from   | Immediately                                                             |