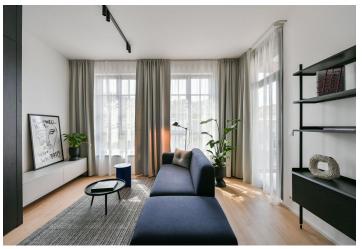

The interior features a living room with a fully fitted open plan kitchen and a dining area, a bedroom, a bathroom with a walk-in shower and a toilet, and an entrance hall. The **enclosed balcony** is accessible from both main rooms.

LOXONE smart home system, heat recovery ventilation, vinyl floors, tiles, built-in wardrobes, central underfloor heating, washing machine, dishwasher, video entry phone, active Internet connection, camera system, lift. A garage parking space is available at CZK 2,500/month + VAT. A cellar is available at an additional fee. Building amenities also include a reception, plus property managment and on-site facility managment services.