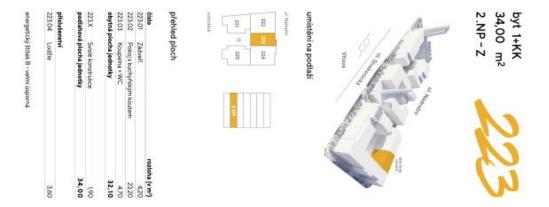

## **Apartment Studio (1+kk)**

34 m², Prague 5, Smíchov, U Lihovaru

| Total area       | 38 m²                                                                   |
|------------------|-------------------------------------------------------------------------|
| Floor area*      | 34 m²                                                                   |
| Loggia           | 4 m²                                                                    |
| Parking          | Garage parking                                                          |
| Garage           | Yes                                                                     |
| Cellar           | Yes                                                                     |
| Service price    | Monthly deposit for service charges and utilities is billed separately. |
| PENB             | В                                                                       |
| Reference number | 103762                                                                  |
| Available from   | Immediately                                                             |