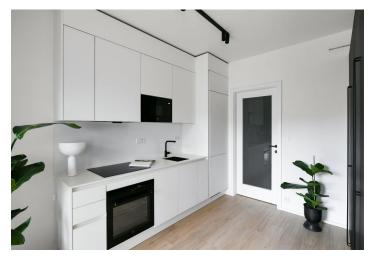

The interior features a living room / bedroom with a fully fitted open plan kitchen, a dining area and access to the enclosed balcony, a bathroom with a walk-in shower and a toilet, and an entrance hall.

LOXONE smart home system, heat recovery ventilation, vinyl floors, tiles, built-in wardrobes, central underfloor heating, washing machine, dishwasher, video entry phone, active Internet connection, camera system, lift. A garage parking space is available at CZK 2,500/month + VAT. A cellar is available at an additional fee. Building amenities also include a reception, plus property managment and on-site facility managment services.