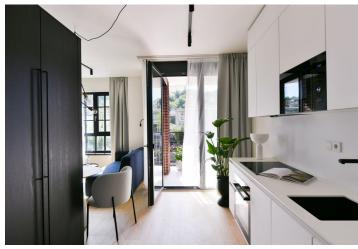

The interior features a living room / bedroom with a fully fitted open plan kitchen, a dining area and access to the enclosed balcony, a bathroom with a walk-in shower and a toilet, and an entrance hall.

LOXONE smart home system, heat recovery ventilation, vinyl floors, tiles, built-in wardrobes, central underfloor heating, washing machine, dishwasher, video entry phone, active Internet connection, camera system, lift. A garage parking space is available at CZK 2,500/month + VAT. A cellar is available at an additional fee. Building amenities also include a reception, plus property managment and on-site facility managment services.