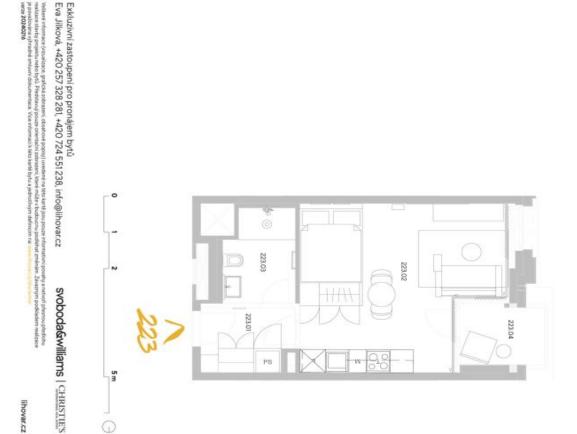

The interior features a living room / bedroom with a fully fitted open plan kitchen, a dining area and access to the enclosed balcony, a bathroom with a walk-in shower and a toilet, and an entrance hall.

## **Apartment Studio (1+kk)**

34 m², Prague 5, Smíchov, U Lihovaru

| Total area       | 38 m²                                                                   |
|------------------|-------------------------------------------------------------------------|
| Floor area*      | 34 m²                                                                   |
| Loggia           | 4 m²                                                                    |
| Parking          | Garage parking                                                          |
| Garage           | Yes                                                                     |
| Cellar           | Yes                                                                     |
| Service price    | Monthly deposit for service charges and utilities is billed separately. |
| PENB             | В                                                                       |
| Reference number | 103762                                                                  |
| Available from   | Immediately                                                             |