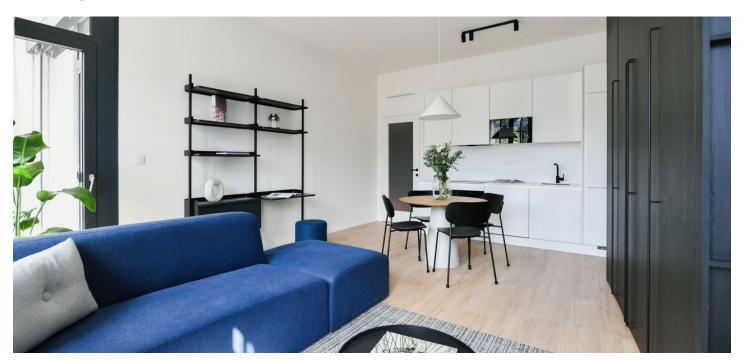

The interior features a living room with a fully fitted open plan kitchen and a dining area, a bedroom, a bathroom with a walk-in shower and a toilet, and an entrance hall. The enclosed balcony is accessible from both main rooms.

LOXONE smart home system, heat recovery ventilation, vinyl floors, tiles, built-in wardrobes, central underfloor heating, washing machine, dishwasher, video entry phone, active Internet connection, camera system, lift. A garage parking space is available at CZK 2,500/month + VAT. A cellar is available at an additional fee. Building amenities also include a reception, plus property managment and on-site facility managment services.