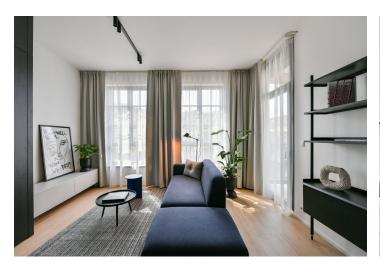

The interior features a living room with a fully fitted open plan kitchen and a dining area, a bedroom, a bathroom with a walk-in shower and a toilet, and an entrance hall. The enclosed balcony is accessible from both main rooms.

LOXONE smart home system, heat recovery ventilation, vinyl floors, tiles, built-in wardrobes, central underfloor heating, washing machine, dishwasher, video entry phone, active Internet connection, camera system, lift. A garage parking space is available at CZK 2,500/month + VAT. A cellar is available at an additional fee. Building amenities also include a reception, plus property managment and on-site facility managment services.