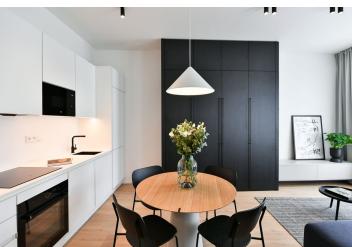

The interior features a living room with a fully fitted open plan kitchen and a dining area, a bedroom, a bathroom with a walk-in shower and a toilet, and an entrance hall. The enclosed balcony is accessible from both main rooms.

LOXONE smart home system, heat recovery ventilation, vinyl floors, tiles, built-in wardrobes, central underfloor heating, washing machine, dishwasher, video entry phone, active Internet connection, camera system, lift. A garage parking space is available at CZK 2,500/month + VAT. A cellar is available at an additional fee. Building amenities also include a reception, plus property managment and on-site facility managment services.