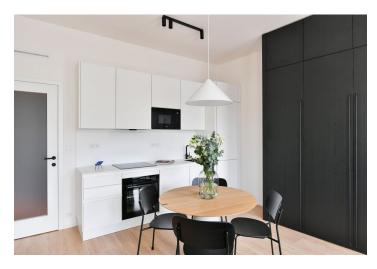

The interior features a living room with a fully fitted open plan kitchen and a dining area, a bedroom, a bathroom with a walk-in shower and a toilet, and an entrance hall. The enclosed balcony is accessible from both main rooms.

LOXONE smart home system, heat recovery ventilation, vinyl floors, tiles, built-in wardrobes, central underfloor heating, washing machine, dishwasher, video entry phone, active Internet connection, camera system, lift. A garage parking space is available at CZK 2,500/month + VAT. A cellar is available at an additional fee. Building amenities also include a reception, plus property managment and on-site facility managment services.