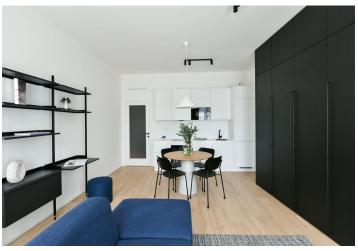

The interior features a living room with a fully fitted open plan kitchen and a dining area, a bedroom, a bathroom with a walk-in shower and a toilet, and an entrance hall. The enclosed balcony is accessible from both main rooms.

LOXONE smart home system, heat recovery ventilation, vinyl floors, tiles, built-in wardrobes, central underfloor heating, washing machine, dishwasher, video entry phone, active Internet connection, camera system, lift. A garage parking space is available at CZK 2,500/month + VAT. A cellar is available at an additional fee. Building amenities also include a reception, plus property managment and on-site facility managment services.