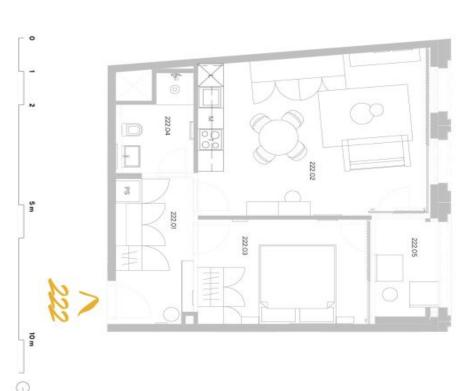

## Apartment One-bedroom (2+kk)

Rented

55.5 m², Prague 5, Smíchov, U Lihovaru

| 222.05 | příslušenství | podľaho                   | 222.X             | obytná p        | 222.04        | 222.03 | 222.02                    | 222.01  | přehle:<br>číslo       | writeaklak | 5 | 221    | B       | at Nadratri | umistě              | 5.7     | AL         | 2.NP- | byt 2+1<br>55,50                 |
|--------|---------------|---------------------------|-------------------|-----------------|---------------|--------|---------------------------|---------|------------------------|------------|---|--------|---------|-------------|---------------------|---------|------------|-------|----------------------------------|
| Lodžie | ství          | podlahová plocha jednotky | Svislé konstrukce | plocha jednotky | Koupelna + WC | Pokoj  | Pokoj s kuchyńským koutem | Zádveří | přehled ploch<br>číslo |            | 5 | TE 225 | 223 224 |             | umistění na podlaží | Vitaria | 14         | Z-0   | byt 2+KK<br>55,50 m <sup>2</sup> |
|        |               | ky                        | CO                |                 | 0             |        | skym koutem               |         |                        |            |   | 2NP    |         |             |                     |         |            | 1     | v                                |
| 4,50   |               | 55,50                     | 3,00              | 52,50           | 4,40          | 13,20  | 26,80                     | 8,10    | rozioha (v m²)         |            |   |        |         |             |                     |         | Date Steps | 1     | 0                                |