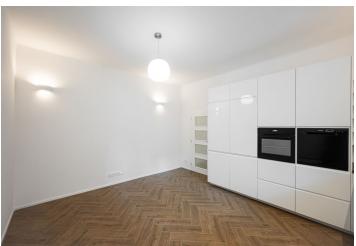

\* Size of the unit according to the Housing Act.
The area consists of the sum total of the internal area of every room.

Rented

This completely refurbished unfurnished apartment for rent is on the lower ground floor of a residential building set on a quiet street surrounded by greenery, in Břevnov, Prague 6.

The apartment includes a living room with a fully fitted open plan kitchen and dining area, a bedroom with wardrobes, a shower bathroom with a toilet, a utility room, and an entrance hall.

Tiled floors throughout, security entry door, electric underfloor heating, washing machine, dryer, custom-made kitchen, dishwasher, induction cooktop.