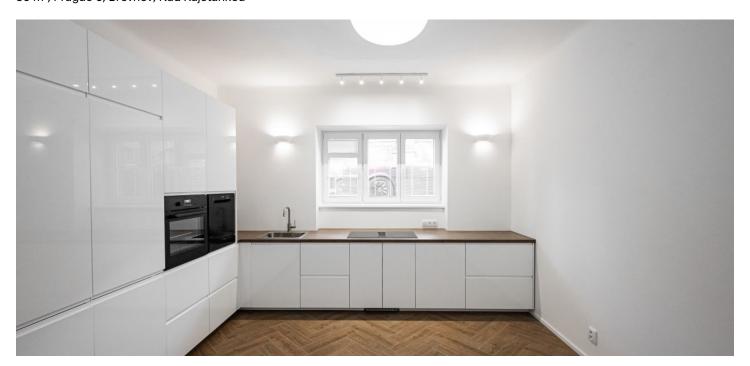

\* Size of the unit according to the Housing Act.
The area consists of the sum total of the internal area of every room.

Rented

This completely refurbished unfurnished apartment for rent is on the lower ground floor of a residential building set on a quiet street surrounded by greenery, in Břevnov, Prague 6.

The apartment includes a living room with a fully fitted open plan kitchen and dining area, a bedroom with wardrobes, a shower bathroom with a toilet, a utility room, and an entrance hall.

Tiled floors throughout, security entry door, electric underfloor heating, washing machine, dryer, custom-made kitchen, dishwasher, induction cooktop.