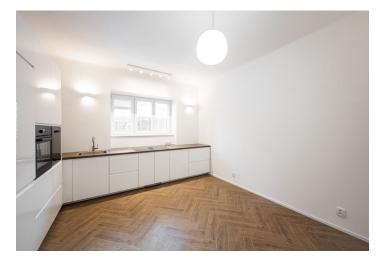

\* Size of the unit according to the Housing Act.
The area consists of the sum total of the internal area of every room.

Rented

This completely refurbished unfurnished apartment for rent is on the lower ground floor of a residential building set on a quiet street surrounded by greenery, in Břevnov, Prague 6.

The apartment includes a living room with a fully fitted open plan kitchen and dining area, a bedroom with wardrobes, a shower bathroom with a toilet, a utility room, and an entrance hall.

Tiled floors throughout, security entry door, electric underfloor heating, washing machine, dryer, custom-made kitchen, dishwasher, induction cooktop.