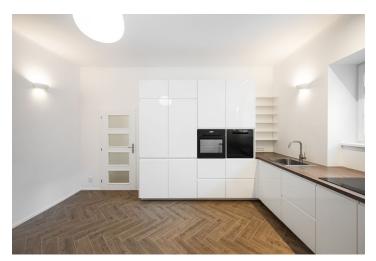

\* Size of the unit according to the Housing Act.
The area consists of the sum total of the internal area of every room.

Rented

This completely refurbished unfurnished apartment for rent is on the lower ground floor of a residential building set on a quiet street surrounded by greenery, in Břevnov, Prague 6.

The apartment includes a living room with a fully fitted open plan kitchen and dining area, a bedroom with wardrobes, a shower bathroom with a toilet, a utility room, and an entrance hall.

Tiled floors throughout, security entry door, electric underfloor heating, washing machine, dryer, custom-made kitchen, dishwasher, induction cooktop.