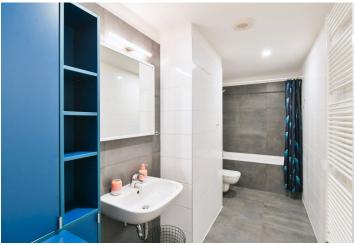

The interior features a living room/bedroom with a fully fitted open plan kitchen and access to the **terrace/garden**, a bathroom including a bathtub and toilet, and an entrance hall with a built-in wardrobe.