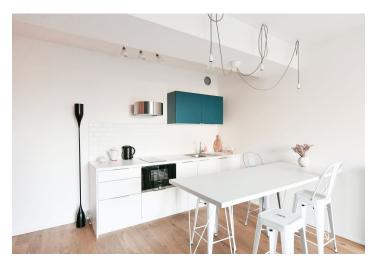

The interior features a living room/bedroom with a fully fitted open plan kitchen and access to the **terrace/garden**, a bathroom including a bathtub and toilet, and an entrance hall with a built-in wardrobe.

Hardwood floors, tiles, security entry door, west-facing large-format windows, exterior blinds, blackout curtains, wooden security interior doors, central heating, washing machine, Siemens kitchen appliances, dishwasher, induction cooktop, combination oven, bike storage in the building, elevator. A garage parking space is included.