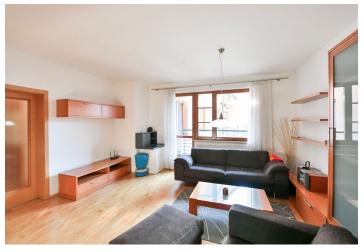

The apartment includes a living room with a fully fitted open plan kitchen and dining area, 2 bedrooms, a bathroom with a bathtub and a walk-in shower, a separate toilet, a storage room, a hallway with a large built-in wardrobe, and an entrance hall with a built-in wardrobe. The **balcony** is accessible from the living room and one bedroom.

Hardwood floors, tiles, exterior roller blinds, central heating, washing machine, dishwasher, microwave oven, video entry phone, **cellar**, bike storage in the building. Shared garden with a children's playground. A **garage parking** space is included.