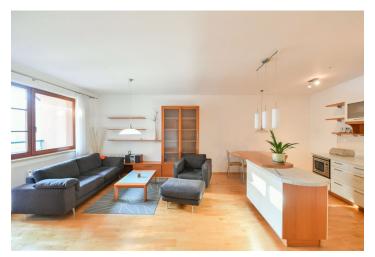

The apartment includes a living room with a fully fitted open plan kitchen and dining area, 2 bedrooms, a bathroom with a bathtub and a walk-in shower, a separate toilet, a storage room, a hallway with a large built-in wardrobe, and an entrance hall with a built-in wardrobe. The **balcony** is accessible from the living room and one bedroom.

Hardwood floors, tiles, exterior roller blinds, central heating, washing machine, dishwasher, microwave oven, video entry phone, **cellar**, bike storage in the building. Shared garden with a children's playground. A **garage parking** space is included.