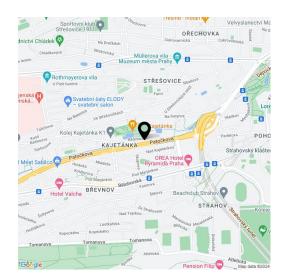

\* Size of the unit according to the Housing Act. The area consists of the sum total of the internal area of every room. This spacious furnished apartment with a balcony, on the 4th floor of a residential building from 2003, with an elevator and underground parking, is located in a quiet Prague 6 neighborhood right next to the local health center, within easy reach of the Břevnov Monastery, Prague Castle, and popular Ladronka park, and a few minutes by tram or bus to the Hradčanská, Malostranská and Dejvická metro stations. There is a bus stop right in front of the building.