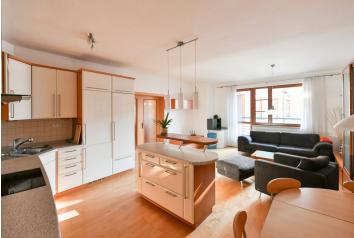

The apartment includes a living room with a fully fitted open plan kitchen and dining area, 2 bedrooms, a bathroom with a bathtub and a walk-in shower, a separate toilet, a storage room, a hallway with a large built-in wardrobe, and an entrance hall with a built-in wardrobe. The **balcony** is accessible from the living room and one bedroom.

Hardwood floors, tiles, exterior roller blinds, central heating, washing machine, dishwasher, microwave oven, video entry phone, **cellar**, bike storage in the building. Shared garden with a children's playground. A **garage parking** space is included.