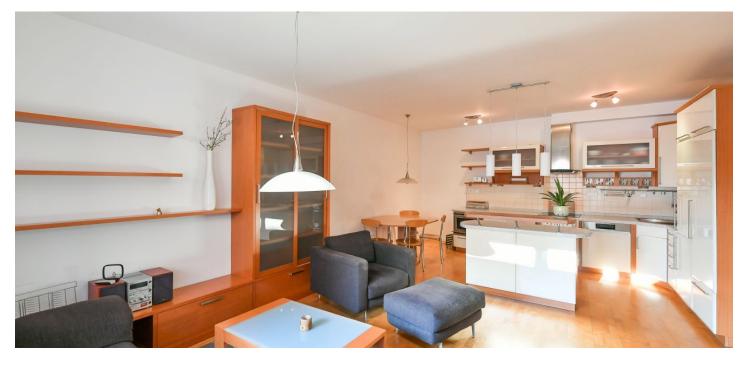

The apartment includes a living room with a fully fitted open plan kitchen and dining area, 2 bedrooms, a bathroom with a bathtub and a walk-in shower, a separate toilet, a storage room, a hallway with a large built-in wardrobe, and an entrance hall with a built-in wardrobe. The **balcony** is accessible from the living room and one bedroom.

Hardwood floors, tiles, exterior roller blinds, central heating, washing machine, dishwasher, microwave oven, video entry phone, **cellar**, bike storage in the building. Shared garden with a children's playground. A **garage parking** space is included.