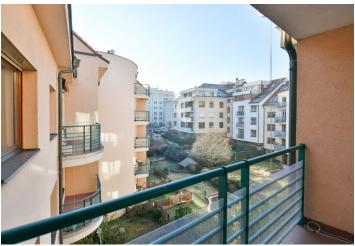

\* Size of the unit according to the Housing Act. The area consists of the sum total of the internal area of every room. This spacious furnished apartment with a balcony, on the 4th floor of a residential building from 2003, with an elevator and underground parking, is located in a quiet Prague 6 neighborhood right next to the local health center, within easy reach of the Břevnov Monastery, Prague Castle, and popular Ladronka park, and a few minutes by tram or bus to the Hradčanská, Malostranská and Dejvická metro stations. There is a bus stop right in front of the building.

The apartment includes a living room with a fully fitted open plan kitchen and dining area, 2 bedrooms, a bathroom with a bathtub and a walk-in shower, a separate toilet, a storage room, a hallway with a large built-in wardrobe, and an entrance hall with a built-in wardrobe. The **balcony** is accessible from the living room and one bedroom.