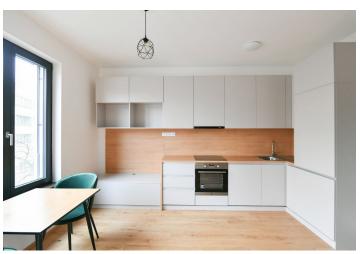

The interior features a living room with a fully fitted open plan kitchen and access to an **enclosed balcony**, a bedroom zone separated by a built-in storage wall, a shower bathroom with a toilet, and an entrance hall.

Heat recovery ventilation, oak floors, tiles, security entry door, ample builtin wardrobes and storage, automatic exterior blinds, central heating, underfloor heating, washer/dryer, dishwasher, induction cooktop, video entry phone, cellar.