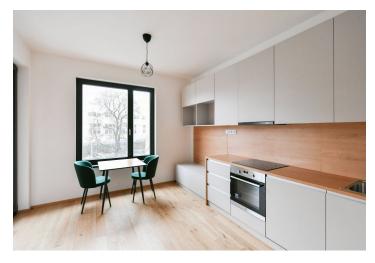

The interior features a living room with a fully fitted open plan kitchen and access to an **enclosed balcony**, a bedroom zone separated by a built-in storage wall, a shower bathroom with a toilet, and an entrance hall.

Heat recovery ventilation, oak floors, tiles, security entry door, ample builtin wardrobes and storage, automatic exterior blinds, central heating, underfloor heating, washer/dryer, dishwasher, induction cooktop, video entry phone, cellar.