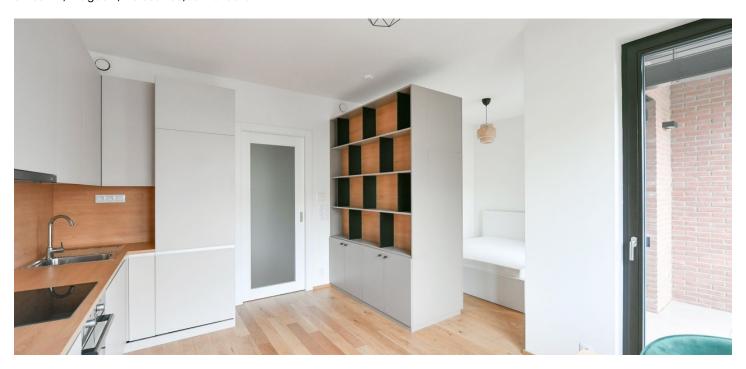

The interior features a living room with a fully fitted open plan kitchen and access to an **enclosed balcony**, a bedroom zone separated by a built-in storage wall, a shower bathroom with a toilet, and an entrance hall.

Heat recovery ventilation, oak floors, tiles, security entry door, ample builtin wardrobes and storage, automatic exterior blinds, central heating, underfloor heating, washer/dryer, dishwasher, induction cooktop, video entry phone, cellar.