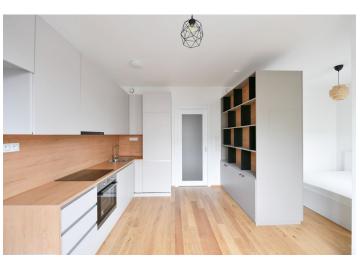

The interior features a living room with a fully fitted open plan kitchen and access to an **enclosed balcony**, a bedroom zone separated by a built-in storage wall, a shower bathroom with a toilet, and an entrance hall.

Heat recovery ventilation, oak floors, tiles, security entry door, ample builtin wardrobes and storage, automatic exterior blinds, central heating, underfloor heating, washer/dryer, dishwasher, induction cooktop, video entry phone, cellar.