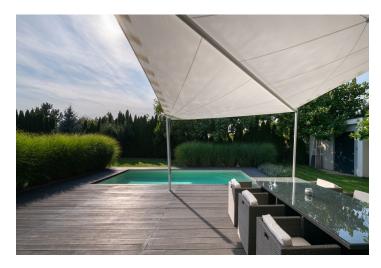

The brick building was completed in 2015. Windows are Schüco aluminum with triple glazing and have exterior blinds that can be controlled centrally or separately from each room. Interior panel doors are from the Pivato Italian brand with quality fittings and designer handles, and the security entrance door is equipped with a panic lock. The kitchen with a central island is fully equipped with Mora appliances. The Bose sound system is connected to the TV in the interior and exterior. Floor heating in the entire house is provided by a heat pump (water/air) with a hot water tank and a backup electric boiler; all rooms are air-conditioned. The large garage provides comfortable parking for 2 cars, and 2 additional spaces are on the plot. The house and garden are guarded by a security system with sensors and cameras. The pool (8 x 3 x 1.5 m) with salt water is self-maintaining and heated by a separate heat pump, the terrace has a tropical wood surface and is shaded by a remote-controlled awning. The well-maintained garden with a lawn and trees is maintained by automatic irrigation.