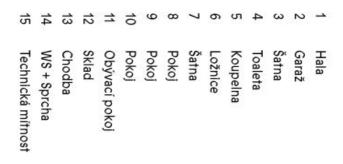

Sold

Its single-level layout consists of a living room with a kitchen and access to a west-facing garden terrace, 3 bedrooms, a study, a bathroom, a separate toilet, a walk-in wardrobe, a closet, a laundry room with a toilet, and an entrance hall with access to the garage.