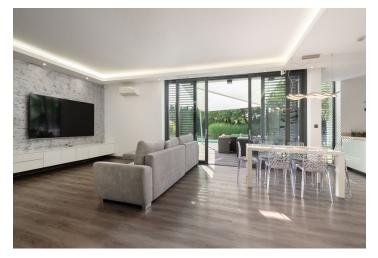

Sold

Its single-level layout consists of a living room with a kitchen and access to a west-facing garden terrace, 3 bedrooms, a study, a bathroom, a separate toilet, a walk-in wardrobe, a closet, a laundry room with a toilet, and an entrance hall with access to the garage.

The brick building was completed in 2015. Windows are Schüco aluminum with triple glazing and have exterior blinds that can be controlled centrally or separately from each room. Interior panel doors are from the Pivato Italian brand with quality fittings and designer handles, and the security entrance door is equipped with a panic lock. The kitchen with a central island is fully equipped with Mora appliances. The Bose sound system is connected to the TV in the interior and exterior. Floor heating in the entire house is provided by a heat pump (water/air) with a hot water tank and a backup electric boiler; all rooms are air-conditioned. The large garage provides comfortable parking for 2 cars, and 2 additional spaces are on the plot. The house and garden are guarded by a security system with sensors and cameras. The pool (8 x 3 x 1.5 m) with salt water is self-maintaining and heated by a separate heat pump, the terrace has a tropical wood surface and is shaded by a remote-controlled awning. The well-maintained garden with a lawn and trees is maintained by automatic irrigation.