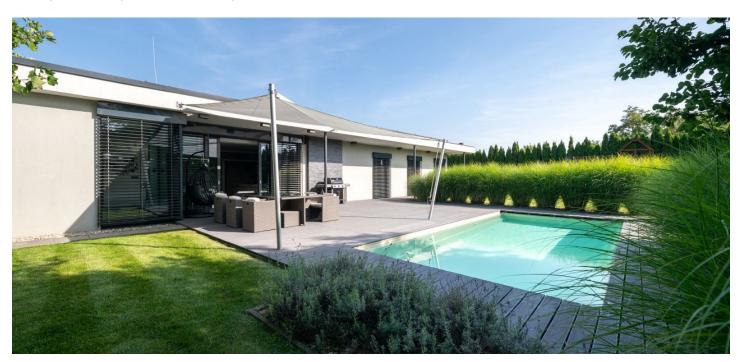

This barrier-free, air-conditioned house suitable for family living or as a business is surrounded by a landscaped garden with a swimming pool and a garage. Located on the outskirts of Brno, in Brněnské Ivanovice, at the end of a cul-de-sac, guaranteeing perfect privacy.

The brick building was completed in 2015. Windows are Schüco aluminum with triple glazing and have exterior blinds that can be controlled centrally or separately from each room. Interior panel doors are from the Pivato Italian brand with quality fittings and designer handles, and the security entrance door is equipped with a panic lock. The kitchen with a central island is fully equipped with Mora appliances. The Bose sound system is connected to the TV in the interior and exterior. Floor heating in the entire house is provided by a heat pump (water/air) with a hot water tank and a backup electric boiler; all rooms are air-conditioned. The large garage provides comfortable parking for 2 cars, and 2 additional spaces are on the plot. The house and garden are guarded by a security system with sensors and cameras. The pool (8 x 3 x 1.5 m) with salt water is self-maintaining and heated by a separate heat pump, the terrace has a tropical wood surface and is shaded by a remote-controlled awning. The well-maintained garden with a lawn and trees is maintained by automatic irrigation.