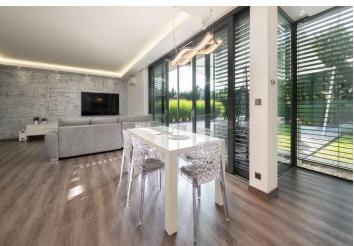

Sold

Its single-level layout consists of a living room with a kitchen and access to a west-facing garden terrace, 3 bedrooms, a study, a bathroom, a separate toilet, a walk-in wardrobe, a closet, a laundry room with a toilet, and an entrance hall with access to the garage.

The brick building was completed in 2015. Windows are Schüco aluminum with triple glazing and have exterior blinds that can be controlled centrally or separately from each room. Interior panel doors are from the Pivato Italian brand with quality fittings and designer handles, and the security entrance door is equipped with a panic lock. The kitchen with a central island is fully equipped with Mora appliances. The Bose sound system is connected to the TV in the interior and exterior. Floor heating in the entire house is provided by a heat pump (water/air) with a hot water tank and a backup electric boiler; all rooms are air-conditioned. The large garage provides comfortable parking for 2 cars, and 2 additional spaces are on the plot. The house and garden are guarded by a security system with sensors and cameras. The pool (8 x 3 x 1.5 m) with salt water is self-maintaining and heated by a separate heat pump, the terrace has a tropical wood surface and is shaded by a remote-controlled awning. The well-maintained garden with a lawn and trees is maintained by automatic irrigation.