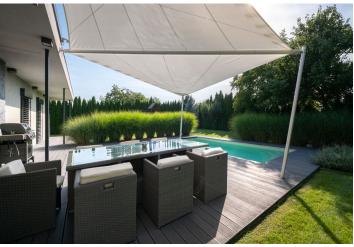

This barrier-free, air-conditioned house suitable for family living or as a business is surrounded by a landscaped garden with a swimming pool and a garage. Located on the outskirts of Brno, in Brněnské Ivanovice, at the end of a cul-de-sac, guaranteeing perfect privacy.

The brick building was completed in 2015. Windows are Schüco aluminum with triple glazing and have exterior blinds that can be controlled centrally or separately from each room. Interior panel doors are from the Pivato Italian brand with quality fittings and designer handles, and the security entrance door is equipped with a panic lock. The kitchen with a central island is fully equipped with Mora appliances. The Bose sound system is connected to the TV in the interior and exterior. Floor heating in the entire house is provided by a heat pump (water/air) with a hot water tank and a backup electric boiler; all rooms are air-conditioned. The large garage provides comfortable parking for 2 cars, and 2 additional spaces are on the plot. The house and garden are guarded by a security system with sensors and cameras. The pool (8 x 3 x 1.5 m) with salt water is self-maintaining and heated by a separate heat pump, the terrace has a tropical wood surface and is shaded by a remote-controlled awning. The well-maintained garden with a lawn and trees is maintained by automatic irrigation.