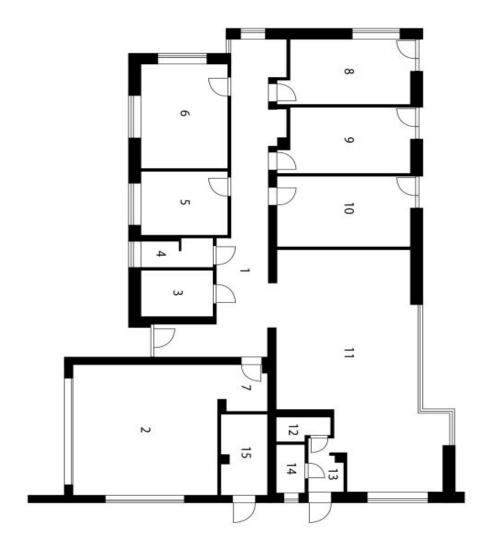

Sold

Its single-level layout consists of a living room with a kitchen and access to a west-facing garden terrace, 3 bedrooms, a study, a bathroom, a separate toilet, a walk-in wardrobe, a closet, a laundry room with a toilet, and an entrance hall with access to the garage.