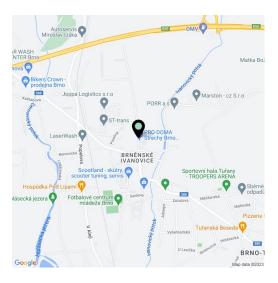

The house stands at the end of a cul-de-sac close to the picturesque center of the district, which is a village conservation area. The neighborhood has a kindergarten and elementary school, a supermarket, a shopping center, a sports hall with tennis courts and a football center. The district is crossed by a bike path, along which it is possible to reach, for example, the Bobrava nature park. There is a bus stop near the house, and you can guickly connect to the D1 and D2 highways by car. An international airport is also within easy reach.