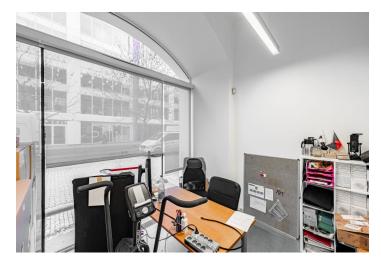

The space is divided into 2x open space and 2x separate room. Suitable for office or showroom with its own facilities. A contribution of EUR 9,100 can be used for the subtenant's building improvements.