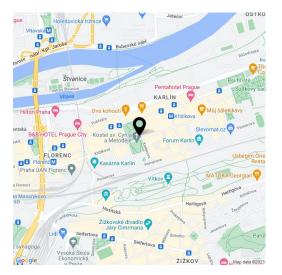

### Location:

Very good accessibility by car and public transport – the Křižíkova metro station (line B) and a tram stop are just a few minutes on foot from the space; easy connection to the D8 highway, Prague ring road and the city center.