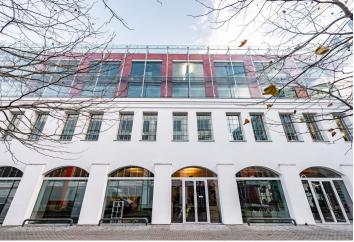

Non-residential space for sublease from the 1st April 2024 to 31st October 2027 on the ground floor of the building with its own entrance from the street. The space is situated in the administrative building, which originated from the revitalization of an industrial space and is situated in a popular location in Prague 8 - Karlín. The area of the former factory from the 19th century has been fully reconstructed. The creator of the project is the famous architect Ricardo Bofill; the building was awarded "Building of the Year 2001."