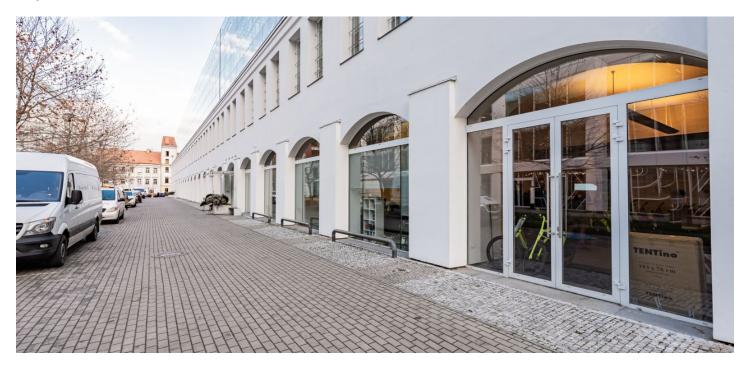

Non-residential space for sublease from the 1st April 2024 to 31st October 2027 on the ground floor of the building with its own entrance from the street. The space is situated in the administrative building, which originated from the revitalization of an industrial space and is situated in a popular location in Prague 8 - Karlín. The area of the former factory from the 19th century has been fully reconstructed. The creator of the project is the famous architect Ricardo Bofill; the building was awarded "Building of the Year 2001."

### Location:

Very good accessibility by car and public transport – the Křižíkova metro station (line B) and a tram stop are just a few minutes on foot from the space; easy connection to the D8 highway, Prague ring road and the city center.