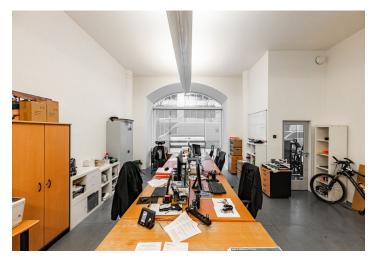

The space is divided into 2x open space and 2x separate room. Suitable for office or showroom with its own facilities. A contribution of EUR 9,100 can be used for the subtenant's building improvements.

Double floor

2x entrance - from the street and through the central reception