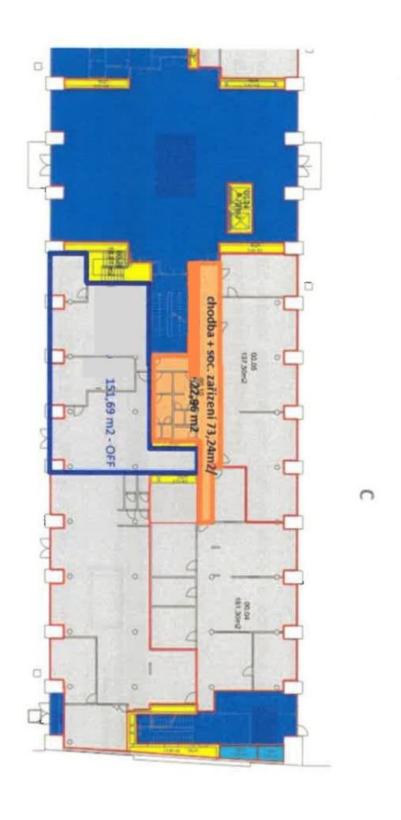

The space is divided into 2x open space and 2x separate room. Suitable for office or showroom with its own facilities. A contribution of EUR 9,100 can be used for the subtenant's building improvements.

Double floor

2x entrance - from the street and through the central reception