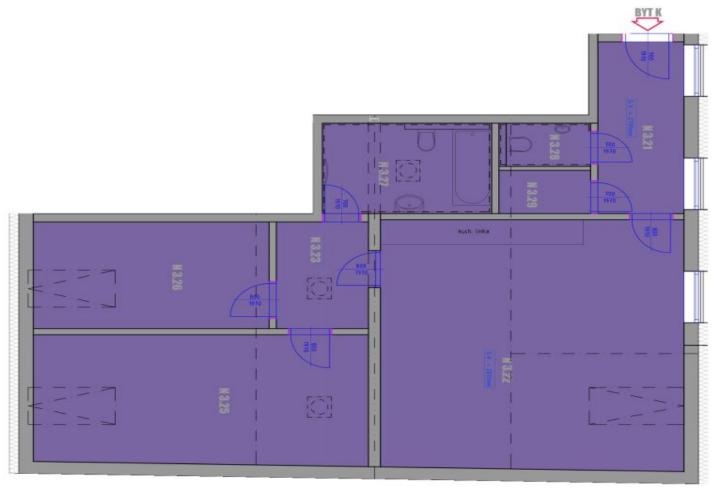

The layout consists of a spacious living room with a kitchen and dining area, 2 bedrooms, a bathroom (with a bathtub), a separate toilet, a pantry, a foyer, and a vestibule.

Locally crafted hardwood floors (rustic natural oak), Italian Alfalux Pietre Pure ceramic tiles, Porta interior doors with black Cobra Gaiga handles, a chip-accessed fire safety entrance door, recuperation unit, and a custommade kitchen equipped with built-in Whirlpool (refrigerator, hob, electric and microwave oven, hood) and Electrolux (dishwasher) appliances are its main high-quality facilities. Central heating. Residents of the building can use the **pram room**, bike room, and common cellar space. The apartment comes with 1 outdoor parking space in the enclosed courtyard.

Floor area 97.59 m<sup>2</sup>.