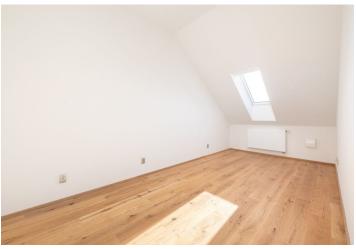

\* Area of the unit according to the Civil Code. The area consists of the sum total area of the entire unit bounded by perimeter walls.

This bright attic apartment finished to a high-quality standard with a parking space is located on the 2nd floor of a residential project that was completed in 2023 in the winegrowing village of Želešice on the outskirts of Brno, near the **Bobrava Nature Park.** 

The layout consists of a spacious living room with a kitchen and dining area, 2 bedrooms, a bathroom (with a bathtub), a separate toilet, a pantry, a foyer, and a vestibule.

Locally crafted hardwood floors (rustic natural oak), Italian Alfalux Pietre Pure ceramic tiles, Porta interior doors with black Cobra Gaiga handles, a chip-accessed fire safety entrance door, recuperation unit, and a custommade kitchen equipped with built-in Whirlpool (refrigerator, hob, electric and microwave oven, hood) and Electrolux (dishwasher) appliances are its main high-quality facilities. Central heating. Residents of the building can use the **pram room**, bike room, and common cellar space. The apartment comes with 1 outdoor parking space in the enclosed courtyard.

Floor area 97.59 m<sup>2</sup>.