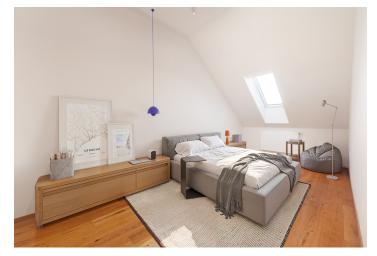

The layout consists of a spacious living room with a kitchen and dining area, 2 bedrooms, a bathroom (with a bathtub), a separate toilet, a pantry, a foyer, and a vestibule.

Locally crafted hardwood floors (rustic natural oak), Italian Alfalux Pietre Pure ceramic tiles, Porta interior doors with black Cobra Gaiga handles, a chip-accessed fire safety entrance door, recuperation unit, and a custommade kitchen equipped with built-in Whirlpool (refrigerator, hob, electric and microwave oven, hood) and Electrolux (dishwasher) appliances are its main high-quality facilities. Central heating. Residents of the building can use the **pram room**, bike room, and common cellar space. The apartment comes with 1 outdoor parking space in the enclosed courtyard.