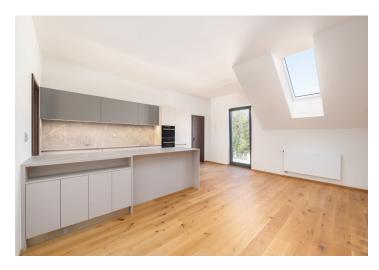

The layout consists of a spacious living room with a kitchen and dining area, 2 bedrooms, a bathroom (with a bathtub), a separate toilet, a pantry, a foyer, and a vestibule.

Locally crafted hardwood floors (rustic natural oak), Italian Alfalux Pietre Pure ceramic tiles, Porta interior doors with black Cobra Gaiga handles, a chip-accessed fire safety entrance door, recuperation unit, and a custommade kitchen equipped with built-in Whirlpool (refrigerator, hob, electric and microwave oven, hood) and Electrolux (dishwasher) appliances are its main high-quality facilities. Central heating. Residents of the building can use the **pram room**, bike room, and common cellar space. The apartment comes with 1 outdoor parking space in the enclosed courtyard.