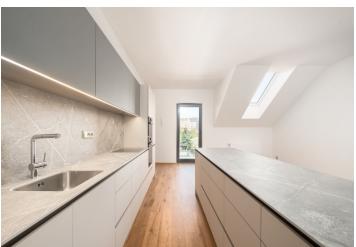

The layout consists of a spacious living room with a kitchen and dining area, 2 bedrooms, a bathroom (with a bathtub), a separate toilet, a pantry, a foyer, and a vestibule.

Locally crafted hardwood floors (rustic natural oak), Italian Alfalux Pietre Pure ceramic tiles, Porta interior doors with black Cobra Gaiga handles, a chip-accessed fire safety entrance door, recuperation unit, and a custommade kitchen equipped with built-in Whirlpool (refrigerator, hob, electric and microwave oven, hood) and Electrolux (dishwasher) appliances are its main high-quality facilities. Central heating. Residents of the building can use the **pram room**, bike room, and common cellar space. The apartment comes with 1 outdoor parking space in the enclosed courtyard.