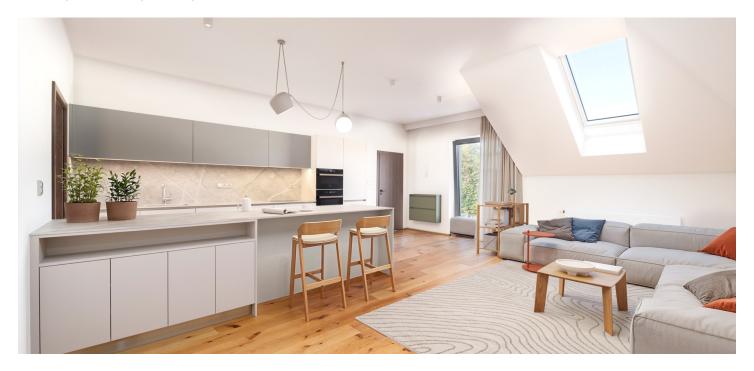

The layout consists of a spacious living room with a kitchen and dining area, 2 bedrooms, a bathroom (with a bathtub), a separate toilet, a pantry, a foyer, and a vestibule.

Locally crafted hardwood floors (rustic natural oak), Italian Alfalux Pietre Pure ceramic tiles, Porta interior doors with black Cobra Gaiga handles, a chip-accessed fire safety entrance door, recuperation unit, and a custommade kitchen equipped with built-in Whirlpool (refrigerator, hob, electric and microwave oven, hood) and Electrolux (dishwasher) appliances are its main high-quality facilities. Central heating. Residents of the building can use the **pram room**, bike room, and common cellar space. The apartment comes with 1 outdoor parking space in the enclosed courtyard.

Floor area 97.59 m<sup>2</sup>.