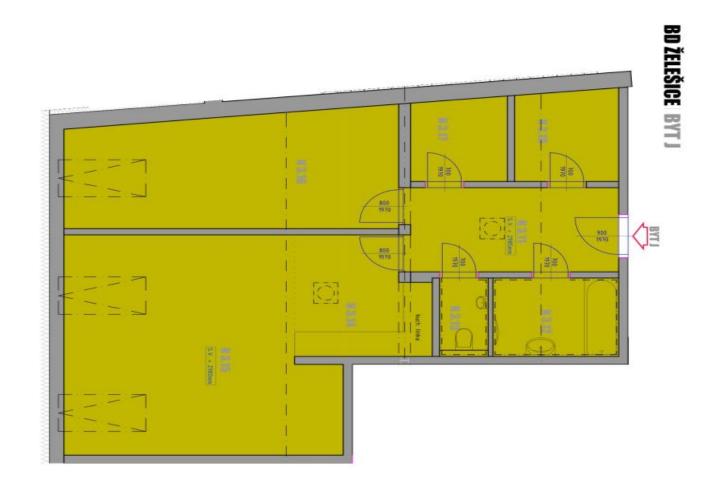

The layout consists of a living room with a dining area and a study, an adjoining kitchen, 1 bedroom, **a spacious walk-in wardrobe**, a closet, a bathroom (with a bathtub), a separate toilet, and a foyer.

Floor area 80.9 m<sup>2</sup>.

| PRISTRE!          | N311   | DER MISTHOGEN PŘEDSÍŇ                   | Procession and statements of \$1.53 | KERAHCKÁ DLAŽBA       |
|-------------------|--------|-----------------------------------------|-------------------------------------|-----------------------|
|                   | N.3.12 |                                         | 454                                 | KERAMICKÁ DLAŽBA      |
|                   | BEN    | Ā                                       | 158                                 | KERAMCKÁ DLAŽBA       |
|                   | NEN.   | KUCHYŃSKÝ KOUT                          | 8,33                                | DŘEVĚNÁ PLDV. PODLAHA |
| 2+4k<br>(80,90m²) | N3.55  | OBÝVACÍ POKOJ S<br>JÍDELNOU A PRACOVNOU | 25,61                               | DŘEVĚNÁ PLOV. PODLAHA |
|                   | N 3.16 | LOŽNICE                                 | 18,39                               | DŘEVĚNÁ PLOV. PODLAHA |
|                   | N.S.Y7 | ὑιοΣνά κομοκα                           | 3,82                                | KERAMICKÁ DLAŽBA      |
|                   | BI E.N | SATNA                                   | 4,64                                | KERAMEKÁ DLAŽBA       |
|                   | UŽTNI  | UŽITNÁ PLOCHA CELKEM                    | 76,50                               |                       |