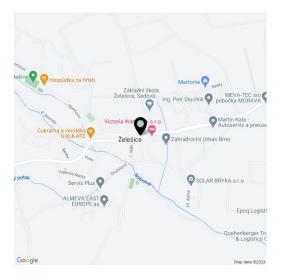

The village, located in a **wine-growing region**, has a kindergarten and elementary school, grocery stores, a cafe, and a **riding club**. Complete civic amenities are available in Brno, with which the village has fast bus connections. A major advantage is also the easy connection to the D52 highway in the direction of **Vienna**. The location is characterized by **beautiful nature**, Želešice is immediately adjacent to the **Bobrava** Nature Park, and **Pálava** is not far away either.