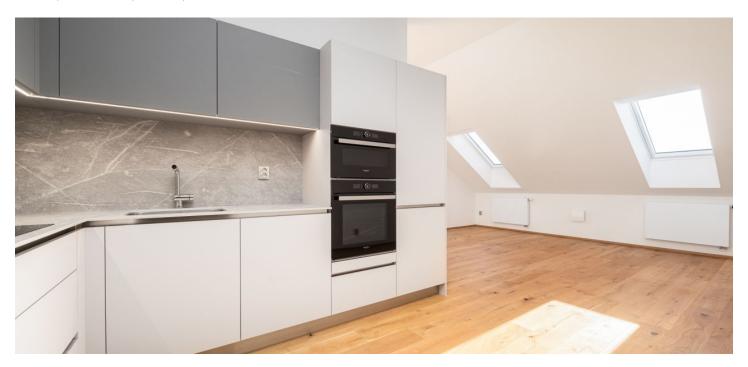

The layout consists of a living room with a dining area and a study, an adjoining kitchen, 1 bedroom, **a spacious walk-in wardrobe**, a closet, a bathroom (with a bathtub), a separate toilet, and a foyer.

Floors are hardwood (rustic natural oak) by a Czech manufacturer, and the high-quality facilities also include an Italian Alfalux Pietre Pure ceramic tiles, Porta interior doors with black Cobra Gaiga handles, entrance fire door with chip, recuperation unit, custom-made kitchen equipped with built-in Whirlpool (refrigerator, hob, electric and microwave oven, hood), and Electrolux (dishwasher) appliances. Gas central heating. Residents of the building can use the pram room, bike room, and common cellar space. The apartment comes with 1 outdoor parking space in the enclosed courtyard.