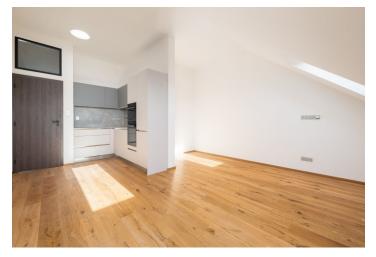

The layout consists of a living room with a dining area and a study, an adjoining kitchen, 1 bedroom, **a spacious walk-in wardrobe**, a closet, a bathroom (with a bathtub), a separate toilet, and a foyer.

Floors are hardwood (rustic natural oak) by a Czech manufacturer, and the high-quality facilities also include an Italian Alfalux Pietre Pure ceramic tiles, Porta interior doors with black Cobra Gaiga handles, entrance fire door with chip, recuperation unit, custom-made kitchen equipped with built-in Whirlpool (refrigerator, hob, electric and microwave oven, hood), and Electrolux (dishwasher) appliances. Gas central heating. Residents of the building can use the pram room, bike room, and common cellar space. The apartment comes with 1 outdoor parking space in the enclosed courtyard.