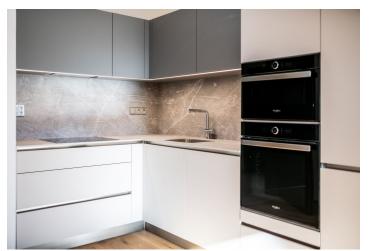

The layout consists of a spacious living room with a kitchen and dining room, 2 bedrooms, a bathroom (with a shower and bathtub), a walk-in wardrobe, a separate toilet, a closet, and a foyer.

The preserved vaulted ceilings add to the atmosphere of the apartment. Locally crafted hardwood floors (rustic natural oak), Italian Alfalux Pietre Pure ceramic tiles, Porta interior doors with black Cobra Gaiga handles, a chip-accessed fire safety entrance door, and a custom-made kitchen equipped with built-in Whirlpool (refrigerator, hob, electric and microwave oven, hood) and Electrolux (dishwasher) appliances are its main high-quality facilities. Central heating. Residents of the building can use the pram room, bike room, and common cellar space. The apartment comes with 1 outdoor parking space in the enclosed courtyard.