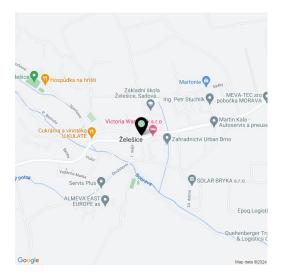

The village, located in a wine-growing region, has a kindergarten and elementary school, grocery stores, a cafe, and a riding club. Complete civic amenities are available in Brno, with which the village has fast bus connections. Another major advantage is its easy connection to the D52 highway in the direction of Vienna. The location is characterized by a beautiful landscape—Želešice is immediately adjacent to the Bobrava Nature Park, and Pálava is not far away.