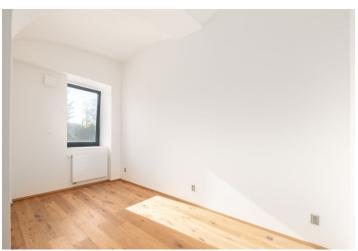

The layout consists of a spacious living room with a kitchen and dining room, 2 bedrooms, a bathroom (with a shower and bathtub), a walk-in wardrobe, a separate toilet, a closet, and a foyer.

The preserved vaulted ceilings add to the atmosphere of the apartment. Locally crafted hardwood floors (rustic natural oak), Italian Alfalux Pietre Pure ceramic tiles, Porta interior doors with black Cobra Gaiga handles, a chip-accessed fire safety entrance door, and a custom-made kitchen equipped with built-in Whirlpool (refrigerator, hob, electric and microwave oven, hood) and Electrolux (dishwasher) appliances are its main high-quality facilities. Central heating. Residents of the building can use the pram room, bike room, and common cellar space. The apartment comes with 1 outdoor parking space in the enclosed courtyard.