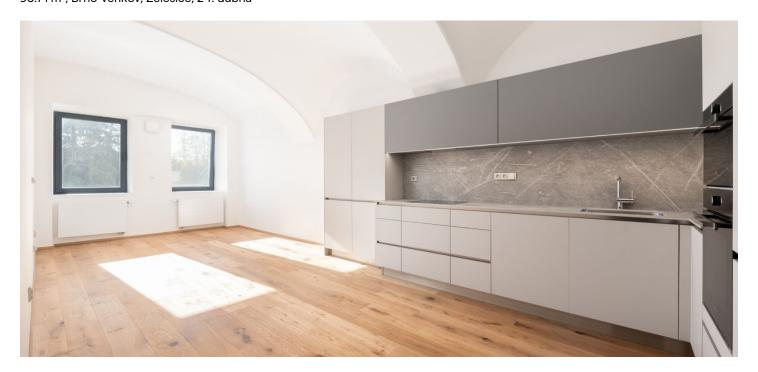

<sup>\*</sup> Area of the unit according to the Civil Code. The area consists of the sum total area of the entire unit bounded by perimeter walls.

This bright apartment with beautiful original vaulted ceilings finished to a high-quality standard with a parking space is located on the ground floor of a residential project that was completed in 2023 in the wine-growing village of Želešice on the outskirts of Brno, near the Bobrava nature park.

The layout consists of a spacious living room with a kitchen and dining room, 2 bedrooms, a bathroom (with a shower and bathtub), a walk-in wardrobe, a separate toilet, a closet, and a foyer.

The preserved vaulted ceilings add to the atmosphere of the apartment. Locally crafted hardwood floors (rustic natural oak), Italian Alfalux Pietre Pure ceramic tiles, Porta interior doors with black Cobra Gaiga handles, a chip-accessed fire safety entrance door, and a custom-made kitchen equipped with built-in Whirlpool (refrigerator, hob, electric and microwave oven, hood) and Electrolux (dishwasher) appliances are its main high-quality facilities. Central heating. Residents of the building can use the pram room, bike room, and common cellar space. The apartment comes with 1 outdoor parking space in the enclosed courtyard.