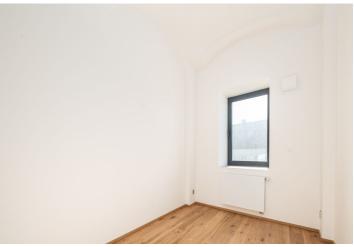

<sup>\*</sup> Area of the unit according to the Civil Code. The area consists of the sum total area of the entire unit bounded by perimeter walls.

This bright apartment with beautiful original vaulted ceilings finished to a high-quality standard with a parking space is located on the ground floor of a residential project that was completed in 2023 in the wine-growing village of Želešice on the outskirts of Brno, near the Bobrava nature park.

The layout consists of a spacious living room with a kitchen and dining room, 2 bedrooms, a bathroom (with a shower and bathtub), a walk-in wardrobe, a separate toilet, a closet, and a foyer.

The preserved vaulted ceilings add to the atmosphere of the apartment. Locally crafted hardwood floors (rustic natural oak), Italian Alfalux Pietre Pure ceramic tiles, Porta interior doors with black Cobra Gaiga handles, a chip-accessed fire safety entrance door, and a custom-made kitchen equipped with built-in Whirlpool (refrigerator, hob, electric and microwave oven, hood) and Electrolux (dishwasher) appliances are its main high-quality facilities. Central heating. Residents of the building can use the pram room, bike room, and common cellar space. The apartment comes with 1 outdoor parking space in the enclosed courtyard.