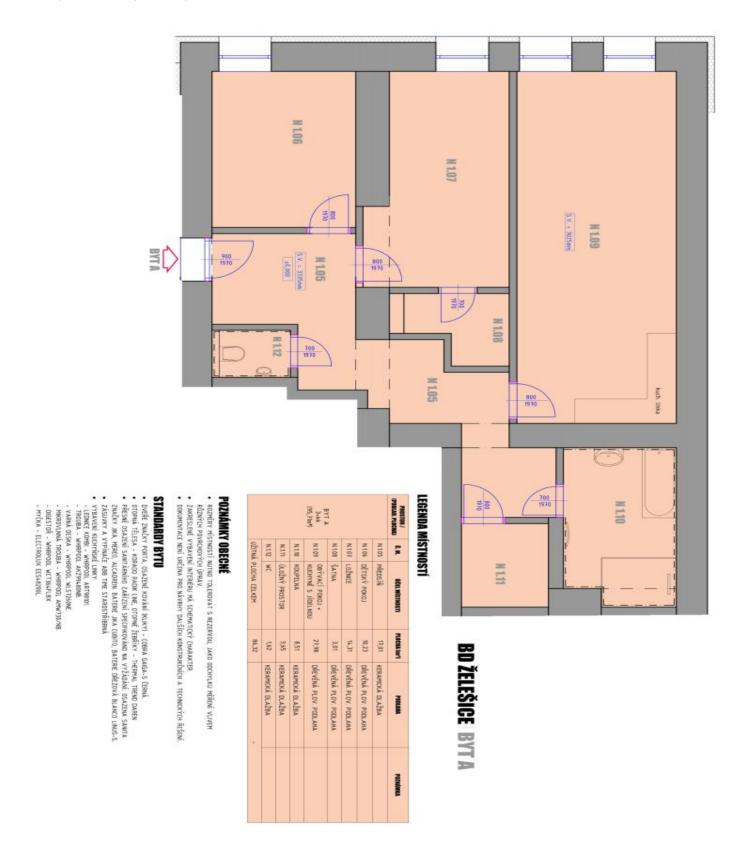

## Apartment Two-bedroom (3+kk)

95.71 m², Brno-venkov, Želešice, 24. dubna

| Total area       | 96 m²                   |
|------------------|-------------------------|
| Parking          | 1 outdoor parking space |
| Cellar           | -                       |
| PENB             | В                       |
| Reference number | 103607                  |

The layout consists of a spacious living room with a kitchen and dining room, 2 bedrooms, a bathroom (with a shower and bathtub), a walk-in wardrobe, a separate toilet, a closet, and a foyer.

The preserved vaulted ceilings add to the atmosphere of the apartment. Locally crafted hardwood floors (rustic natural oak), Italian Alfalux Pietre Pure ceramic tiles, Porta interior doors with black Cobra Gaiga handles, a chip-accessed fire safety entrance door, and a custom-made kitchen equipped with built-in Whirlpool (refrigerator, hob, electric and microwave oven, hood) and Electrolux (dishwasher) appliances are its main high-quality facilities. Central heating. Residents of the building can use the pram room, bike room, and common cellar space. The apartment comes with 1 outdoor parking space in the enclosed courtyard.

Floor area 95.71 m<sup>2</sup>.

Sold

Sold

95.71 m², Brno-venkov, Želešice, 24. dubna