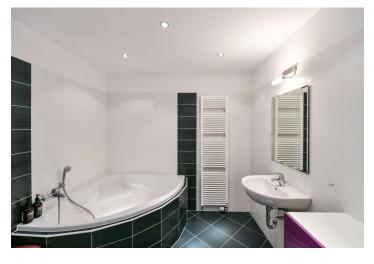

The apartment features a living room with a fully fitted open plan kitchen, a bedroom with a built-in wardrobe, a bathroom with a bathtub, a separate toilet, and an entrance hall with a built-in wardrobe. The balcony is accessible from both main rooms.