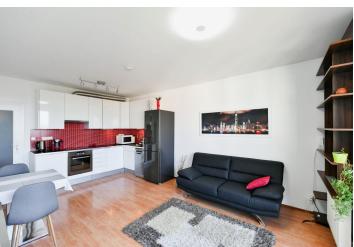

The apartment features a living room with a fully fitted open plan kitchen, a bedroom with a built-in wardrobe, a bathroom with a bathtub, a separate toilet, and an entrance hall with a built-in wardrobe. The balcony is accessible from both main rooms.

Air-conditioning, laminate floors, tiles, security entry door, pleated blinds, insect nets, central heating, underfloor heating in the bathroom, washing machine, dishwasher, microwave oven, video entry phone, alarm. Possibility to rent a garage parking space for CZK 1,500/month.