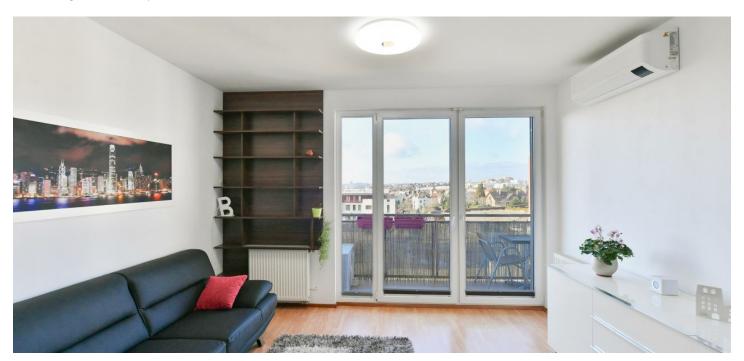

\* Size of the unit according to the Housing Act. The area consists of the sum total of the internal area of every room.

Rented

This fully furnished air-conditioned apartment with a balcony and nice far-reaching views is on the 2nd floor of a modern building with an elevator and underground parking. Located in a quiet residential area in close vicinity of the Dalejské and Prokopské Valleys, with plenty of opportunities for sports and leisure activities (jogging, biking, hiking). Full amenities are available within easy reach, a bus stop is nearby, and the Lužiny and Luka metro stations (line B) are within walking distance.

The apartment features a living room with a fully fitted open plan kitchen, a bedroom with a built-in wardrobe, a bathroom with a bathtub, a separate toilet, and an entrance hall with a built-in wardrobe. The balcony is accessible from both main rooms.

Air-conditioning, laminate floors, tiles, security entry door, pleated blinds, insect nets, central heating, underfloor heating in the bathroom, washing machine, dishwasher, microwave oven, video entry phone, alarm. Possibility to rent a garage parking space for CZK 1,500/month.