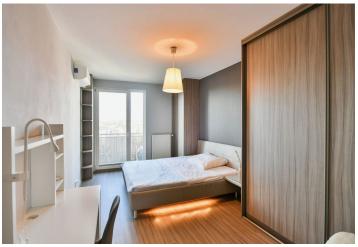

The apartment features a living room with a fully fitted open plan kitchen, a bedroom with a built-in wardrobe, a bathroom with a bathtub, a separate toilet, and an entrance hall with a built-in wardrobe. The balcony is accessible from both main rooms.

Air-conditioning, laminate floors, tiles, security entry door, pleated blinds, insect nets, central heating, underfloor heating in the bathroom, washing machine, dishwasher, microwave oven, video entry phone, alarm. Possibility to rent a garage parking space for CZK 1,500/month.