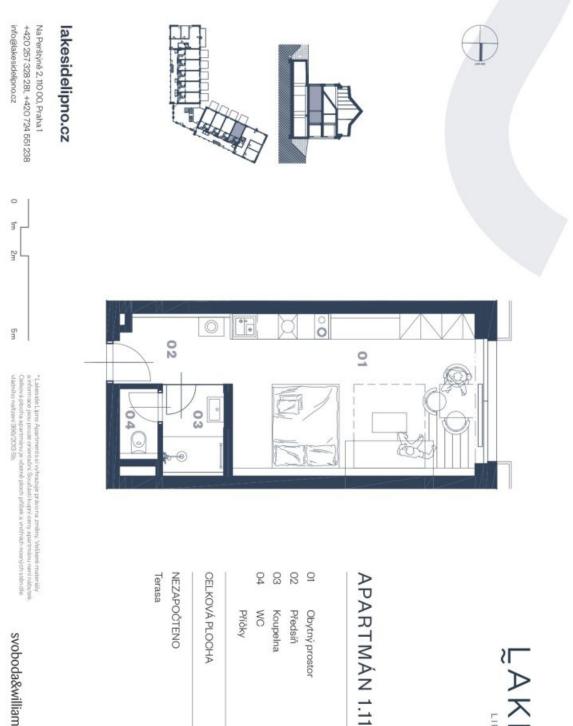

## **Apartment Studio (1+kk)**

33.1 m², Český Krumlov, Černá v Pošumaví

| Total area       | 55 m²  |
|------------------|--------|
| Floor area*      | 33 m²  |
| Terrace          | 22 m²  |
| Parking          | -      |
| Cellar           | Yes    |
| PENB             | В      |
| Reference number | 103593 |

Floor area 33.1 m², terrace 21.8 m².

### € 243 902 I CZK 6 100 000

33.1 m², Český Krumlov, Černá v Pošumaví

| williams   CH | EXKIUZIV     |
|---------------|--------------|
| RISTIE?       | nı zastoupen |

| 0,72 m <sup>2</sup>  | Příčky         |    |
|----------------------|----------------|----|
| 1,56 m <sup>2</sup>  | WC C           | 04 |
| 3,19 m <sup>2</sup>  | Koupelna       | 8  |
| 4,57 m <sup>2</sup>  | Předsiň        | 02 |
| 23,06 m <sup>2</sup> | Obytný prostor | 9  |