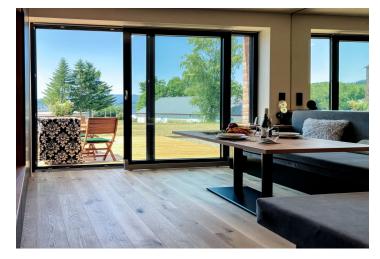

The layout of the ground floor apartment consists of a living space with a kitchen, a bathroom, an entrance hall, and a toilet. **A west-facing terrace with a seating area** adjoins the living space.

The quality standard of the equipment includes insulated aluminum triple-glazed windows with exterior aluminum blinds or shutters, above-standard soundproofing between the apartments, oak floors, a preparation for cooling and a smart home system, ceramic tiles, and Grohe and Laufen sanitary ware. The ceiling height is 2.7 m. The kitchen is equipped with an induction hob, dishwasher, electric oven, and fridge-freezer, and the sleeping area provides space for up to 5 people (2 double beds and 1 single bed). There is plenty of clever storage space. Eco-friendly underfloor heating is provided by geothermal wells. The owners can use the bike room, ski storage, wellness area, and management services, which, in addition to the usual cleaning of common areas, also consists of a cleaning service, reception, and 24-hour assistance.