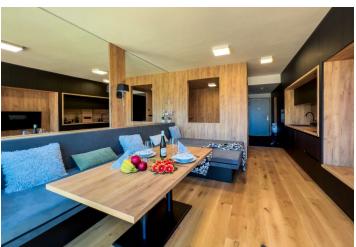

The layout of the ground floor apartment consists of a living space with a kitchen, a bathroom, an entrance hall, and a toilet. **A west-facing terrace with a seating area** adjoins the living space.

The quality standard of the equipment includes insulated aluminum triple-glazed windows with exterior aluminum blinds or shutters, above-standard soundproofing between the apartments, oak floors, a preparation for cooling and a smart home system, ceramic tiles, and Grohe and Laufen sanitary ware. The ceiling height is 2.7 m. The kitchen is equipped with an induction hob, dishwasher, electric oven, and fridge-freezer, and the sleeping area provides space for up to 5 people (2 double beds and 1 single bed). There is plenty of clever storage space. Eco-friendly underfloor heating is provided by geothermal wells. The owners can use the bike room, ski storage, wellness area, and management services, which, in addition to the usual cleaning of common areas, also consists of a cleaning service, reception, and 24-hour assistance.