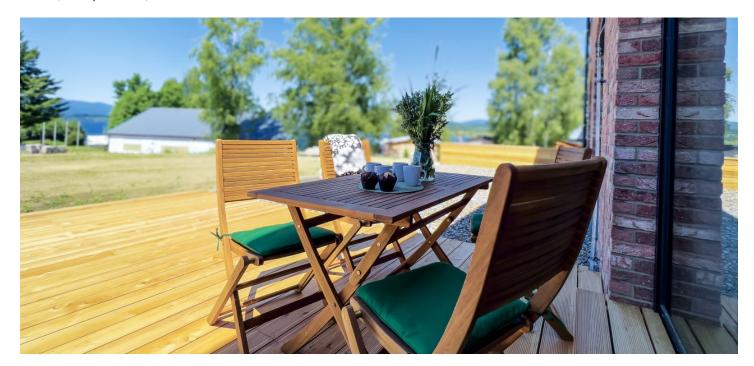

The layout of the ground floor apartment consists of a living space with a kitchen, a bathroom, an entrance hall, and a toilet. **A west-facing terrace with a seating area** adjoins the living space.

The quality standard of the equipment includes insulated aluminum triple-glazed windows with exterior aluminum blinds or shutters, above-standard soundproofing between the apartments, oak floors, a preparation for cooling and a smart home system, ceramic tiles, and Grohe and Laufen sanitary ware. The ceiling height is 2.7 m. The kitchen is equipped with an induction hob, dishwasher, electric oven, and fridge-freezer, and the sleeping area provides space for up to 5 people (2 double beds and 1 single bed). There is plenty of clever storage space. Eco-friendly underfloor heating is provided by geothermal wells. The owners can use the bike room, ski storage, wellness area, and management services, which, in addition to the usual cleaning of common areas, also consists of a cleaning service, reception, and 24-hour assistance.

Floor area 33.1 m², terrace 21.8 m².