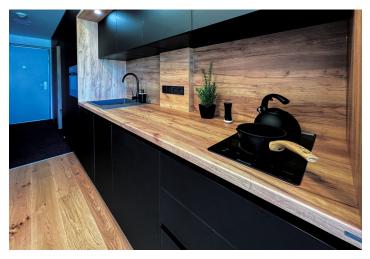

The layout of the ground floor apartment consists of a living space with a kitchen, a bathroom, an entrance hall, and a toilet. **A west-facing terrace with a seating area** adjoins the living space.

The quality standard of the equipment includes insulated aluminum triple-glazed windows with exterior aluminum blinds or shutters, above-standard soundproofing between the apartments, oak floors, a preparation for cooling and a smart home system, ceramic tiles, and Grohe and Laufen sanitary ware. The ceiling height is 2.7 m. The kitchen is equipped with an induction hob, dishwasher, electric oven, and fridge-freezer, and the sleeping area provides space for up to 5 people (2 double beds and 1 single bed). There is plenty of clever storage space. Eco-friendly underfloor heating is provided by geothermal wells. The owners can use the bike room, ski storage, wellness area, and management services, which, in addition to the usual cleaning of common areas, also consists of a cleaning service, reception, and 24-hour assistance.