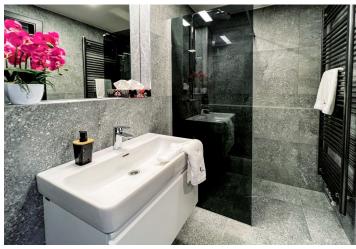

The layout of the ground floor apartment consists of a living space with a kitchen, a bathroom, an entrance hall, and a toilet. **A west-facing terrace with a seating area** adjoins the living space.

The quality standard of the equipment includes insulated aluminum triple-glazed windows with exterior aluminum blinds or shutters, above-standard soundproofing between the apartments, oak floors, a preparation for cooling and a smart home system, ceramic tiles, and Grohe and Laufen sanitary ware. The ceiling height is 2.7 m. The kitchen is equipped with an induction hob, dishwasher, electric oven, and fridge-freezer, and the sleeping area provides space for up to 5 people (2 double beds and 1 single bed). There is plenty of clever storage space. Eco-friendly underfloor heating is provided by geothermal wells. The owners can use the bike room, ski storage, wellness area, and management services, which, in addition to the usual cleaning of common areas, also consists of a cleaning service, reception, and 24-hour assistance.