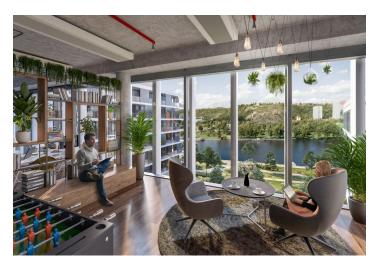

Tenants will be able to use all the services in and around the building using a special mobile application. There will be also a bicycle storage room, cloakrooms, shower and a full-day restaurant. The surroundings of the buildings will turn into a number of green areas with the possibility of sports activities and relaxation zones. There is also a cycle path for cyclists and skaters. Campus will include a harbor for motor boats and small boats.

### **Facilities and services:**

LEED Platinum and WELL Gold certifications 24/7 security service Access to magnetic cards Terrace on the roof of the building Air conditioning Sufficient daylight Low ceilings Double floors Storage areas, showers and dressing rooms A restaurant right in the building Parking in underground garagesRents and fees are listed without VAT.