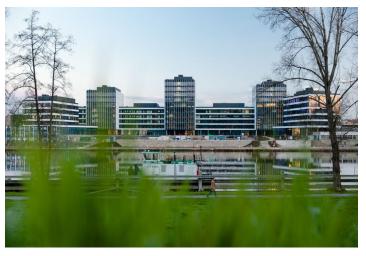

## € 16.70 - 17.50 / m<sup>2</sup> | CZK 417 - 437 / m<sup>2</sup>

Office space for lease on the 1st floor in the complex built in campus style. It will be located in Prague 7 - Holešovice, close to the Vltava River.

This popular administrative and residential district is characterized by a wide range of services and a rich cultural life. Here you will find a variety of quality restaurants and cafes, shops, as well as health facilities and banks.