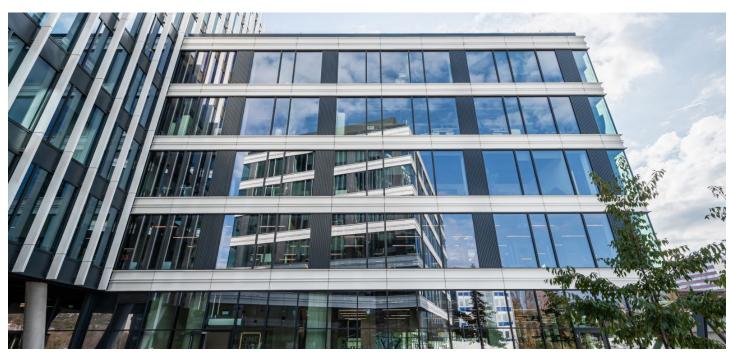

## € 16.70 - 17.50 / m<sup>2</sup> | CZK 417 - 437 / m<sup>2</sup>

Office space for lease on the 1st floor in the complex built in campus style. It will be located in Prague 7 - Holešovice, close to the Vltava River.

### **Facilities and services:**

LEED Platinum and WELL Gold certifications 24/7 security service Access to magnetic cards Terrace on the roof of the building Air conditioning Sufficient daylight Low ceilings Double floors Storage areas, showers and dressing rooms A restaurant right in the building Parking in underground garagesRents and fees are listed without VAT.