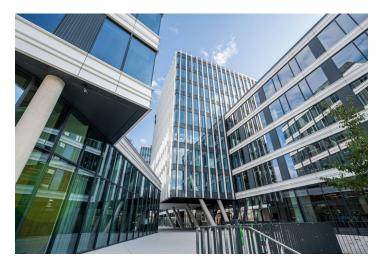

## € 16.70 - 17.50 / m<sup>2</sup> | CZK 417 - 437 / m<sup>2</sup>

Office space for lease on the 1st floor in the complex built in campus style. It will be located in Prague 7 - Holešovice, close to the Vltava River.

### **Facilities and services:**

LEED Platinum and WELL Gold certifications 24/7 security service Access to magnetic cards Terrace on the roof of the building Air conditioning Sufficient daylight Low ceilings Double floors Storage areas, showers and dressing rooms A restaurant right in the building Parking in underground garagesRents and fees are listed without VAT.