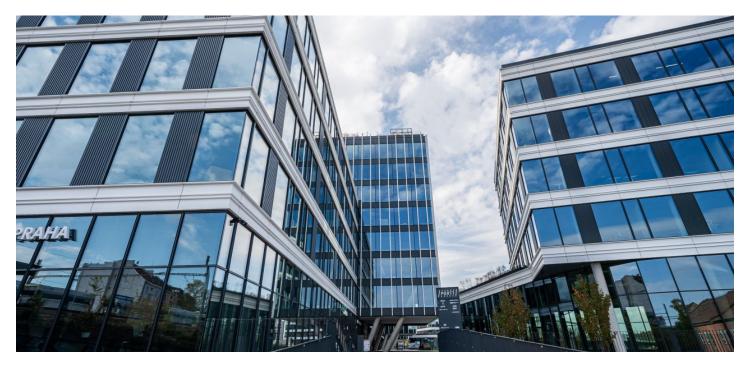

## € 16.70 - 17.50 / m2 | CZK 417 - 437 / m2

Office space for lease on the 1st floor in the complex built in campus style. It will be located in Prague 7 - Holešovice, close to the Vltava River.

This popular administrative and residential district is characterized by a wide range of services and a rich cultural life. Here you will find a variety of quality restaurants and cafes, shops, as well as health facilities and banks.

#### Location:

Excellent transport accessibility by car and by public transport - in the immediate vicinity of the building there are bus and tram stops. Near train station and Nádraží Holešovice metro station (line C) and Palmovka station (line B). Easy connection to the city ring road, the D8 motorway and the city center.