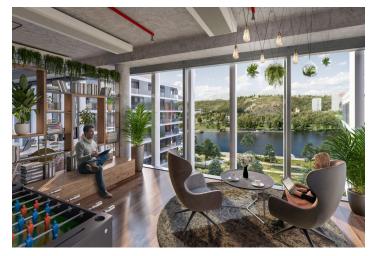

Tenants will be able to use all the services in and around the building using a special mobile application. There will be also a bicycle storage room, cloakrooms, shower and a full-day restaurant. The surroundings of the buildings will turn into a number of green areas with the possibility of sports activities and relaxation zones. There is also a cycle path for cyclists and skaters. Campus will include a harbor for motor boats and small boats.

### Facilities and services:

LEED Platinum and WELL Gold certifications 24/7 security service Access to magnetic cards Terrace on the roof of the building Air conditioning Sufficient daylight Low ceilings Double floors Storage areas, showers and dressing rooms A restaurant right in the building