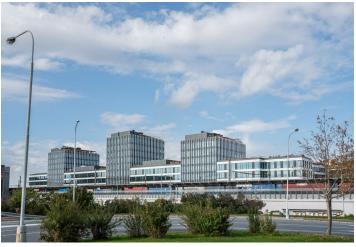

## € 16.70 - 17.50 / m2 | CZK 417 - 437 / m2

Office space for lease on the 1st floor in the complex built in campus style. It will be located in Prague 7 - Holešovice, close to the Vltava River.

This popular administrative and residential district is characterized by a wide range of services and a rich cultural life. Here you will find a variety of quality restaurants and cafes, shops, as well as health facilities and banks.