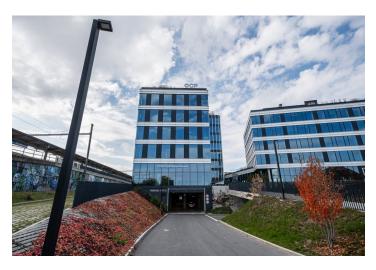

## Office space

Prague 7, Holešovice, Partyzánská

## € 16.70 - 17.50 / m2 | CZK 417 - 437 / m2

Office space for lease on the 1st floor in the complex built in campus style. It will be located in Prague 7 - Holešovice, close to the Vltava River.

This popular administrative and residential district is characterized by a wide range of services and a rich cultural life. Here you will find a variety of quality restaurants and cafes, shops, as well as health facilities and banks.