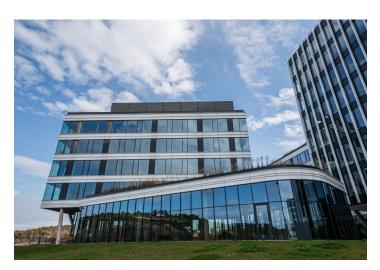

### € 16.70 - 17.50 / m2 | CZK 417 - 437 / m2

Office space for lease on the 2nd floor in the complex built in campus style. It will be located in Prague 7 - Holešovice, close to the Vltava River.

This popular administrative and residential district is characterized by a wide range of services and a rich cultural life. Here you will find a variety of quality restaurants and cafes, shops, as well as health facilities and banks.

#### Facilities and services:

LEED Platinum and WELL Gold certifications 24/7 security service Access to magnetic cards Terrace on the roof of the building Air conditioning Sufficient daylight Low ceilings Double floors Storage areas, showers and dressing rooms A restaurant right in the building Parking in underground garagesRents and fees are listed without VAT.