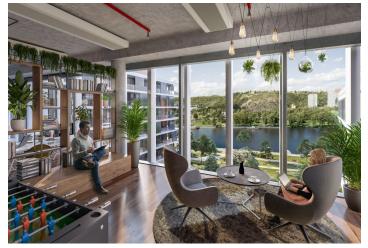

Tenants will be able to use all the services in and around the building using a special mobile application. There will be also a bicycle storage room, cloakrooms, shower and a full-day restaurant. The surroundings of the buildings will turn into a number of green areas with the possibility of sports activities and relaxation zones. There is also a cycle path for cyclists and skaters. Campus will include a harbor for motor boats and small boats.

#### Facilities and services:

LEED Platinum and WELL Gold certifications 24/7 security service Access to magnetic cards Terrace on the roof of the building Air conditioning Sufficient daylight Low ceilings Double floors Storage areas, showers and dressing rooms A restaurant right in the building Parking in underground garagesRents and fees are listed without VAT.