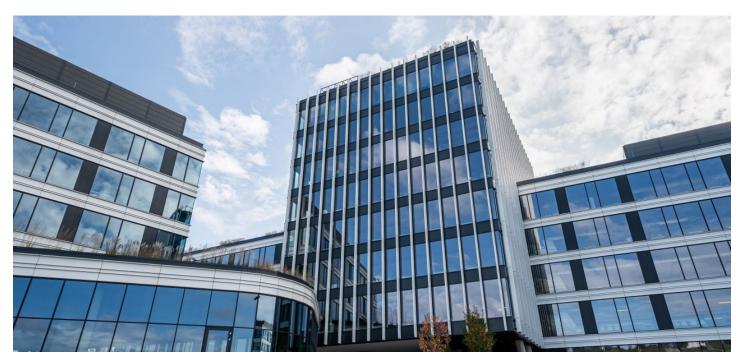

### € 16.70 - 17.50 / m2 | CZK 417 - 437 / m2

Office space for lease on the 2nd floor in the complex built in campus style. It will be located in Prague 7 - Holešovice, close to the Vltava River.

This popular administrative and residential district is characterized by a wide range of services and a rich cultural life. Here you will find a variety of quality restaurants and cafes, shops, as well as health facilities and banks.

Tenants will be able to use all the services in and around the building using a special mobile application. There will be also a bicycle storage room, cloakrooms, shower and a full-day restaurant. The surroundings of the buildings will turn into a number of green areas with the possibility of sports activities and relaxation zones. There is also a cycle path for cyclists and skaters. Campus will include a harbor for motor boats and small boats.