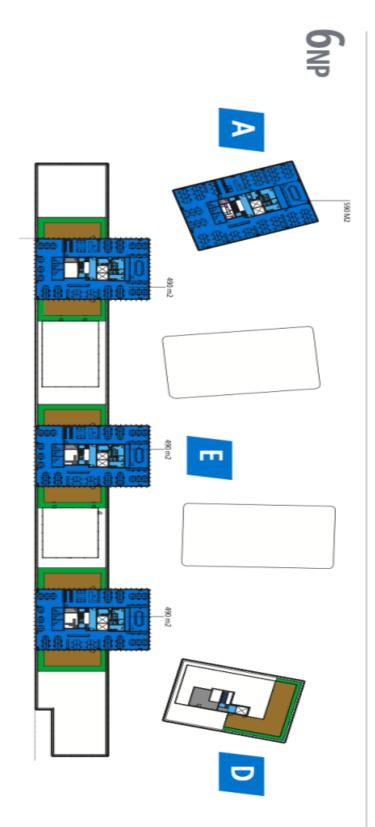

## Office space

Prague 7, Holešovice, Partyzánská

Service price 153 CZK monthly per m²

Available area 1575 m²

Cellar

Parking Yes

**PENB** B

103568