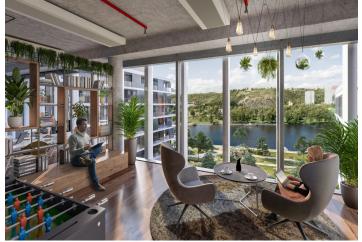

Tenants will be able to use all the services in and around the building using a special mobile application. There will be also a bicycle storage room, cloakrooms, shower and a full-day restaurant. The surroundings of the buildings will turn into a number of green areas with the possibility of sports activities and relaxation zones. There is also a cycle path for cyclists and skaters. Campus will include a harbor for motor boats and small boats.