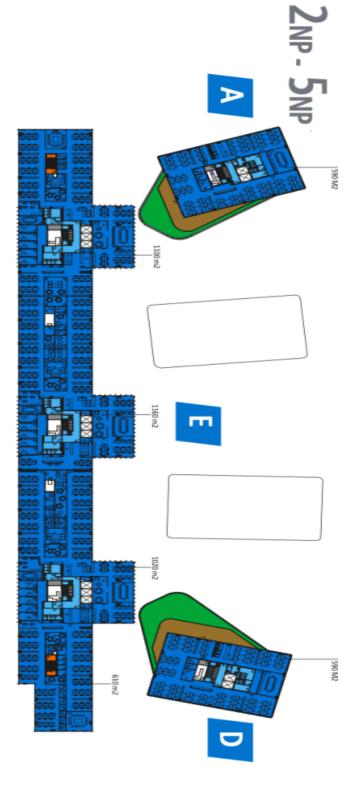

## Office space

Prague 7, Holešovice, Partyzánská

Service price 153 CZK monthly per m²

Available area 1575 m²

Cellar

Parking Yes

**PENB** B

103568