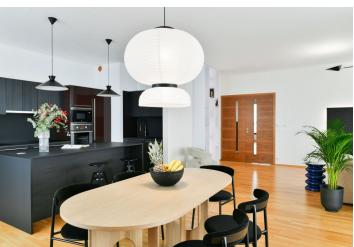

The interior features a living room with a fully fitted open plan kitchen with large French windows leading to a **terrace**, a bedroom with an en-suite bathroom (walk-in shower, toilet), a bedroom with access to the **terrace**, and a study/third bedroom with a built-in wardrobe. There is a family bathroom (bathtub), a separate toilet, a fitted **walk-in closet**, and an entrance hall with a built-in wardrobe.