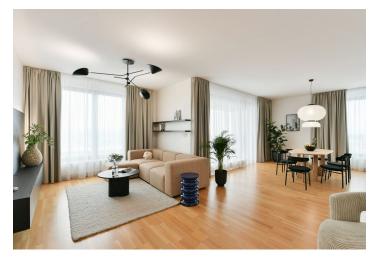

The interior features a living room with a fully fitted open plan kitchen with large French windows leading to a **terrace**, a bedroom with an en-suite bathroom (walk-in shower, toilet), a bedroom with access to the **terrace**, and a study/third bedroom with a built-in wardrobe. There is a family bathroom (bathtub), a separate toilet, a fitted **walk-in closet**, and an entrance hall with a built-in wardrobe.