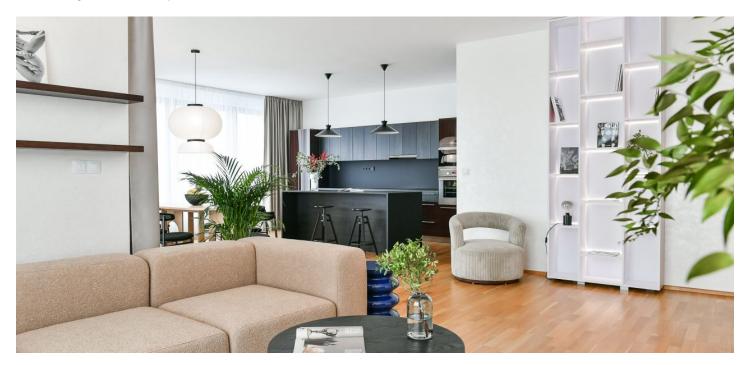

The interior features a living room with a fully fitted open plan kitchen with large French windows leading to a **terrace**, a bedroom with an en-suite bathroom (walk-in shower, toilet), a bedroom with access to the **terrace**, and a study/third bedroom with a built-in wardrobe. There is a family bathroom (bathtub), a separate toilet, a fitted **walk-in closet**, and an entrance hall with a built-in wardrobe.