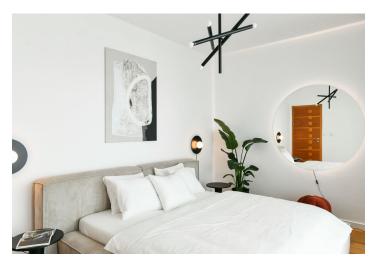

The interior features a living room with a fully fitted open plan kitchen with large French windows leading to a **terrace**, a bedroom with an en-suite bathroom (walk-in shower, toilet), a bedroom with access to the **terrace**, and a study/third bedroom with a built-in wardrobe. There is a family bathroom (bathtub), a separate toilet, a fitted **walk-in closet**, and an entrance hall with a built-in wardrobe.