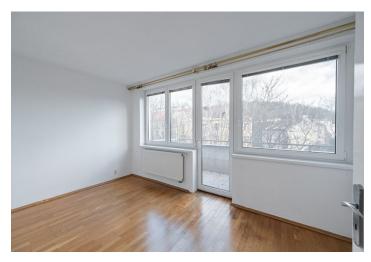

Its practical layout consists of a living room with a kitchen, 3 bedrooms, a bathroom, a separate toilet, and an entrance hall. The two bedrooms have access to the **east-facing balcony**.

The interior has 2.8 m high ceilings. Windows are plastic with interior blinds; wooden floors. Central heating. The apartment comes with a **storage closet** on the same floor and **1 garage parking space**.