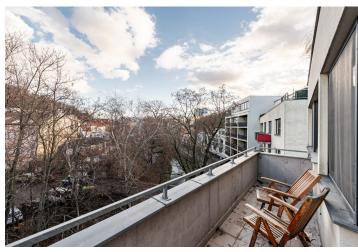

\* Area of the unit according to the Civil Code. The area consists of the sum total area of the entire unit bounded by perimeter walls.

This bright apartment with a balcony offering views of the treetops is located on the 4th floor of an apartment building with an elevator and an underground garage. In a pleasant green area in Prague 4 – Michle near the Botič Stream and Jezerka Park.

Its practical layout consists of a living room with a kitchen, 3 bedrooms, a bathroom, a separate toilet, and an entrance hall. The two bedrooms have access to the **east-facing balcony**.

The interior has 2.8 m high ceilings. Windows are plastic with interior blinds; wooden floors. Central heating. The apartment comes with a **storage closet** on the same floor and **1 garage parking space**.