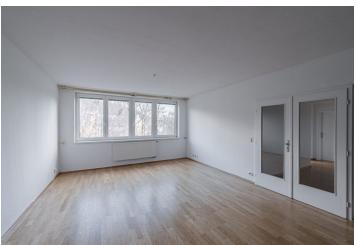

Its practical layout consists of a living room with a kitchen, 3 bedrooms, a bathroom, a separate toilet, and an entrance hall. The two bedrooms have access to the **east-facing balcony**.

The interior has 2.8 m high ceilings. Windows are plastic with interior blinds; wooden floors. Central heating. The apartment comes with a **storage closet** on the same floor and **1 garage parking space**.