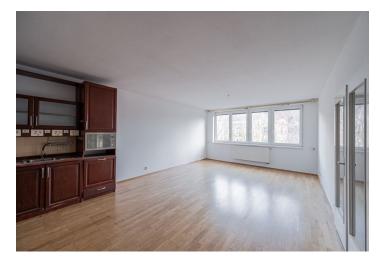

Its practical layout consists of a living room with a kitchen, 3 bedrooms, a bathroom, a separate toilet, and an entrance hall. The two bedrooms have access to the **east-facing balcony**.

The interior has 2.8 m high ceilings. Windows are plastic with interior blinds; wooden floors. Central heating. The apartment comes with a **storage closet** on the same floor and **1 garage parking space**.