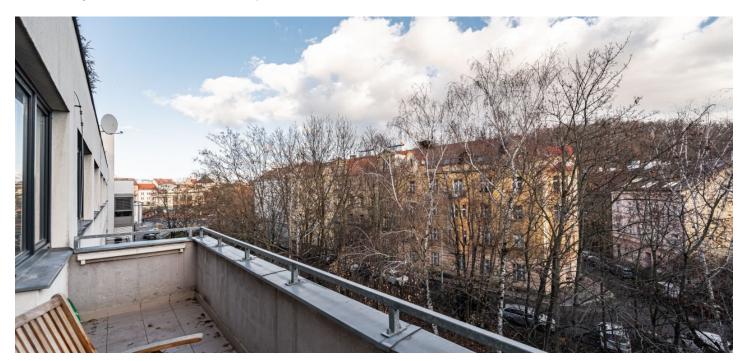

\* Area of the unit according to the Civil Code. The area consists of the sum total area of the entire unit bounded by perimeter walls.

This bright apartment with a balcony offering views of the treetops is located on the 4th floor of an apartment building with an elevator and an underground garage. In a pleasant green area in Prague 4 – Michle near the Botič Stream and Jezerka Park.

Its practical layout consists of a living room with a kitchen, 3 bedrooms, a bathroom, a separate toilet, and an entrance hall. The two bedrooms have access to the **east-facing balcony**.

The interior has 2.8 m high ceilings. Windows are plastic with interior blinds; wooden floors. Central heating. The apartment comes with a **storage closet** on the same floor and **1 garage parking space**.