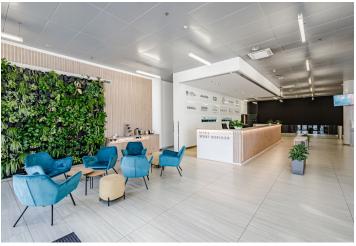

#### Rented

Modern office space for lease until 31st March 2025 on the 1st floor of the Patria West Offices (City West B1 building) building in a pleasant location in the western part of Prague. The building includes an elegant reception, storage space, and rooms for bike parking and showers. West Flexi Offices, which offer coworking space, day offices, furnished meeting rooms, focus rooms for shorter meetings or telephone calls, a lounge, and relaxation areas, are also part of the building. Ready to move-in.

Facilities and services:

Central reception with 24/7 security

One floor reserved for West Flexi Offices serviced offices with flexible lease terms

Air-conditioning

Exterior blinds

UPS and diesel generators

Siemens and E.ON charging stations

Lounge and relaxation areas

Storage space

Meeting rooms, focus rooms

Bicycle room and showers on each floor

Restaurant

+421 948 939 938

Cellar