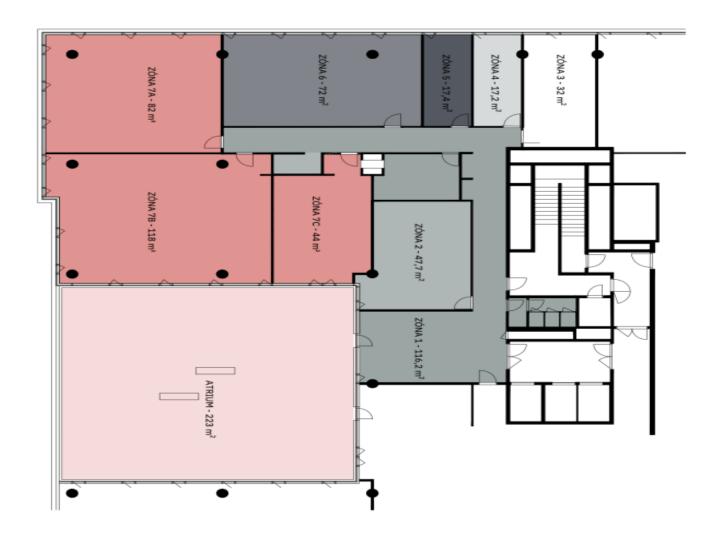

era system

Electronic smoke detectors

9 elevators

Structured cabling

Raised floors

Openable windows

426 parking spaces in the underground garage - parking ratio 1:54

Siemens and E.ON charging stations

Lounge and relaxation areas

Storage space

Meeting rooms, focus rooms

Bicycle room and showers on each floor

Restaurant

+421 948 939 938





Cellar

### Office space

Prague 5, Stodůlky, Siemensova

140 CZK monthly per m<sup>2</sup> Service price 45 m<sup>2</sup> Available area

**Parking** EUR 110 / pp / month PENB В

103530 Reference number



### Rented

Fitness center in the building and outdoor gym

Large park with relaxation areas

Rental and service charges listed without VAT. Lessee pays no commission.



## Office space

Prague 5, Stodůlky, Siemensova

### **Rented**