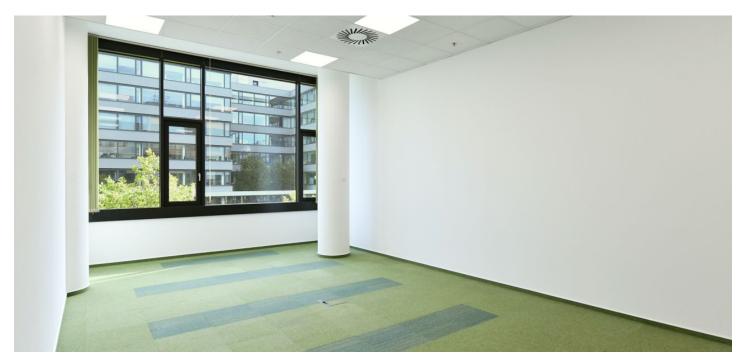

#### Rented

Modern office space for lease until 31st March 2025 on the 1st floor of the Patria West Offices (City West B1 building) building in a pleasant location in the western part of Prague. The building includes an elegant reception, storage space, and rooms for bike parking and showers. West Flexi Offices, which offer coworking space, day offices, furnished meeting rooms, focus rooms for shorter meetings or telephone calls, a lounge, and relaxation areas, are also part of the building. Ready to move-in.

Facilities and services:

Central reception with 24/7 security

One floor reserved for West Flexi Offices serviced offices with flexible lease terms

Air-conditioning

Exterior blinds

UPS and diesel generators

Electronic access

CCTV camera system

Electronic smoke detectors

9 elevators

Structured cabling

Raised floors

Openable windows

426 parking spaces in the underground garage - parking ratio 1:54