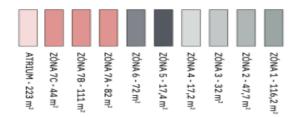

# Office space

Prague 5, Stodůlky, Siemensova

| Service price    | 140 CZK monthly per m² |
|------------------|------------------------|
| Available area   | 82 m²                  |
| Cellar           | -                      |
| Parking          | EUR 110 / pp / month   |
| PENB             | В                      |
| Reference number | 103528                 |