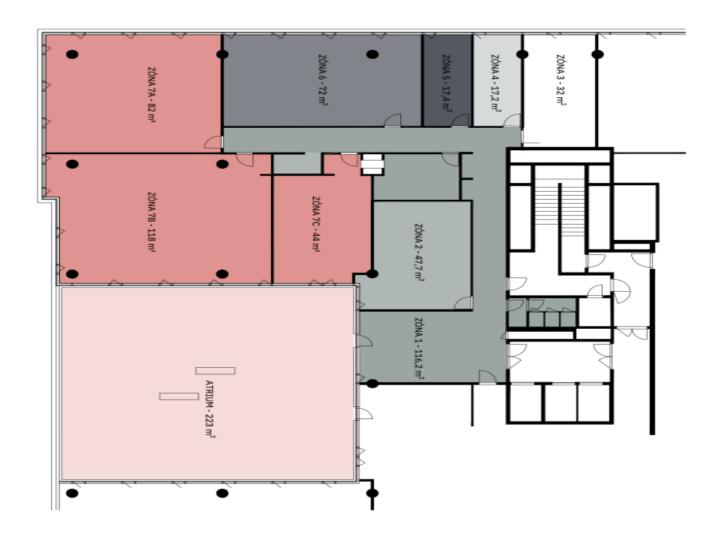

# Office space

Prague 5, Stodůlky, Siemensova

| Service price    | 140 CZK monthly per m² |
|------------------|------------------------|
| Available area   | 82 m²                  |
| Cellar           | -                      |
| Parking          | EUR 110 / pp / month   |
| PENB             | В                      |
| Reference number | 103528                 |