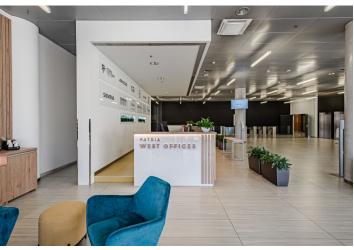

### Rented

Modern office space for lease until 31st March 2025 on the 1st floor of the Patria West Offices (City West B1 building) building in a pleasant location in the western part of Prague. The building includes an elegant reception, storage space, and rooms for bike parking and showers. West Flexi Offices, which offer coworking space, day offices, furnished meeting rooms, focus rooms for shorter meetings or telephone calls, a lounge, and relaxation areas, are also part of the building. Ready to move-in.