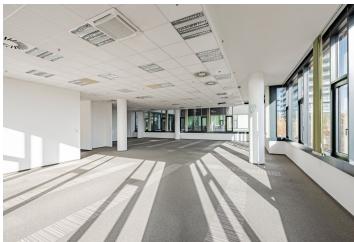

### Rented

Modern office space for lease until 31st March 2025 on the 1st floor of the Patria West Offices (City West B1 building) building in a pleasant location in the western part of Prague. The building includes an elegant reception, storage space, and rooms for bike parking and showers. West Flexi Offices, which offer coworking space, day offices, furnished meeting rooms, focus rooms for shorter meetings or telephone calls, a lounge, and relaxation areas, are also part of the building. Ready to move-in.

Facilities and services:

Central reception with 24/7 security

One floor reserved for West Flexi Offices serviced offices with flexible lease terms

Air-conditioning

Exterior blinds

UPS and diesel generators

Electronic access

CCTV camera system

Electronic smoke detectors

9 elevators

Structured cabling

Raised floors

Openable windows

426 parking spaces in the underground garage - parking ratio 1:54