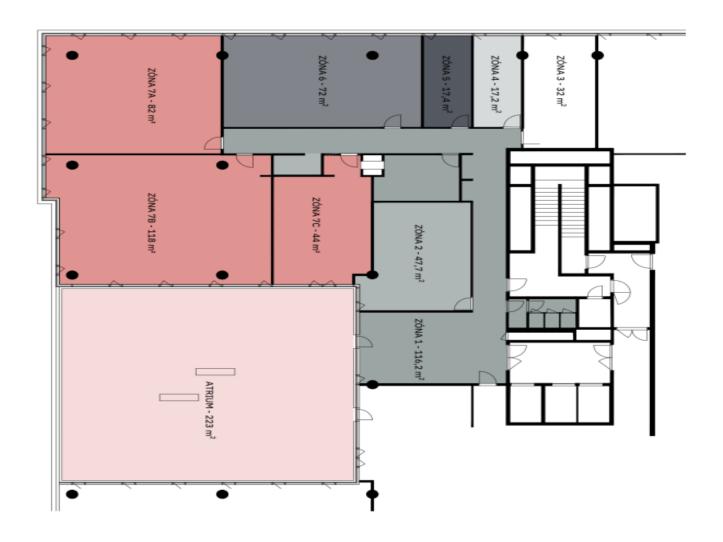

# Service price 140 CZK monthly per m² Available area 111 m² Cellar -

PENB B

EUR 110 / pp / month

Reference number 103527

## Office space

Prague 5, Stodůlky, Siemensova

Service price 140 CZK monthly per m²

Available area 111 m²

103527

Parking EUR 110 / pp / month
PENB B