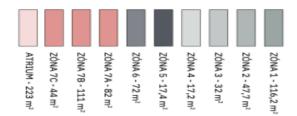

# Service price 140 CZK monthly per m² Available area 111 m² Cellar -

PENB B

EUR 110 / pp / month

Reference number 103527

## Office space

Prague 5, Stodůlky, Siemensova

Service price 140 CZK monthly per m²

Available area 111 m²

103527

Parking EUR 110 / pp / month
PENB B