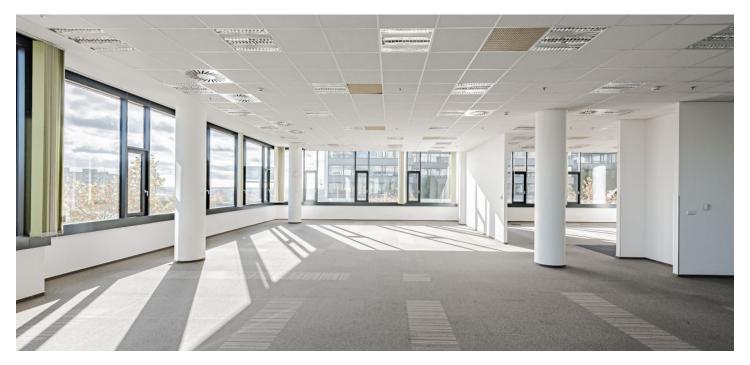

### Rented

Modern office space for lease until 31st March 2025 on the 1st floor of the Patria West Offices (City West B1 building) building in a pleasant location in the western part of Prague. The building includes an elegant reception, storage space, and rooms for bike parking and showers. West Flexi Offices, which offer coworking space, day offices, furnished meeting rooms, focus rooms for shorter meetings or telephone calls, a lounge, and relaxation areas, are also part of the building. Ready to move-in.

Facilities and services:

Central reception with 24/7 security

One floor reserved for West Flexi Offices serviced offices with flexible lease terms

Air-conditioning

Exterior blinds

UPS and diesel generators

Electronic access

CCTV camera system

Electronic smoke detectors

9 elevators

Structured cabling

Raised floors

Openable windows

426 parking spaces in the underground garage - parking ratio 1:54