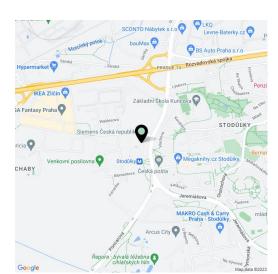

#### Location:

Excellent accessibility by car and public transport—the city center is about 20 minutes away by metro from the Stodůlky station (line B), which is right next to the building. There are also great connections to the D5 highway, the Prague Ring Road, and the main routes connecting the complex to the city center and to the Václav Havel International Airport. A number of restaurants, bistros, cafes, and an outdoor gym are in the complex; the large Central Park and the Metropole Zličín or Homepark Zličín malls are also close-by.