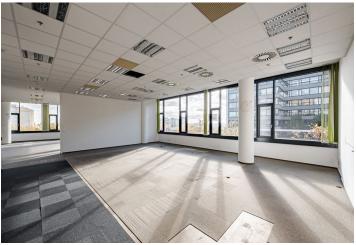

### Rented

Modern office space for lease until 31st March 2025 on the 1st floor of the Patria West Offices (City West B1 building) building in a pleasant location in the western part of Prague. The building includes an elegant reception, storage space, and rooms for bike parking and showers. West Flexi Offices, which offer coworking space, day offices, furnished meeting rooms, focus rooms for shorter meetings or telephone calls, a lounge, and relaxation areas, are also part of the building. Ready to move-in.