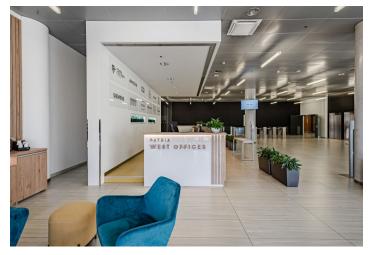

### Rented

Modern office space for lease until 31st March 2025 on the 1st floor of the Patria West Offices (City West B1 building) building in a pleasant location in the western part of Prague. The building includes an elegant reception, storage space, and rooms for bike parking and showers. West Flexi Offices, which offer coworking space, day offices, furnished meeting rooms, focus rooms for shorter meetings or telephone calls, a lounge, and relaxation areas, are also part of the building. Ready to move-in.

Facilities and services:

Central reception with 24/7 security

One floor reserved for West Flexi Offices serviced offices with flexible lease terms

Air-conditioning

Exterior blinds

UPS and diesel generators