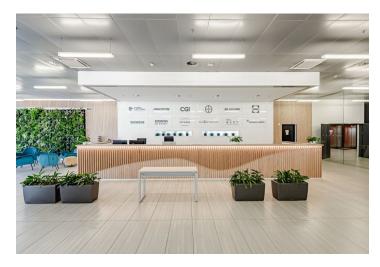

### Rented

Modern office space for lease until 31st March 2025 on the 1st floor of the Patria West Offices (City West B1 building) building in a pleasant location in the western part of Prague. The building includes an elegant reception, storage space, and rooms for bike parking and showers. West Flexi Offices, which offer coworking space, day offices, furnished meeting rooms, focus rooms for shorter meetings or telephone calls, a lounge, and relaxation areas, are also part of the building. Ready to move-in.

Facilities and services:

Central reception with 24/7 security

One floor reserved for West Flexi Offices serviced offices with flexible lease terms

Air-conditioning

Exterior blinds

UPS and diesel generators