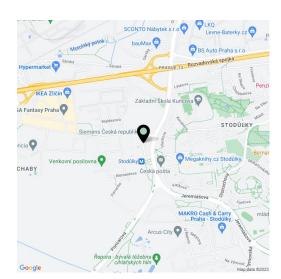

#### Location:

Excellent accessibility by car and public transport—the city center is about 20 minutes away by metro from the Stodůlky station (line B), which is right next to the building. There are also great connections to the D5 highway, the Prague Ring Road, and the main routes connecting the complex to the city center and to the Václav Havel International Airport. A number of restaurants, bistros, cafes, and an outdoor gym are in the complex; the large Central Park and the Metropole Zličín or Homepark Zličín malls are also close-by.