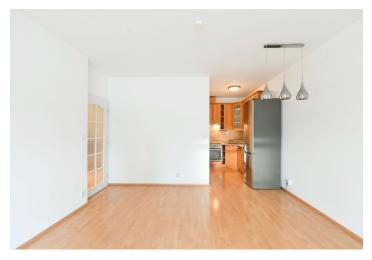

The interior features a living room with a fully fitted open plan kitchen and a dining area, a bedroom with a built-in wardrobe, a bathroom (bathtub, toilet), a large storage room, and an entrance hall. The apartment faces the quiet green areas around the building.

Green views, laminate floors, tiles, exterior safety roller blinds, central heating, underfloor heating in the bathroom, washer/dryer, dishwasher. An alocated outdoor **parking** space is included.