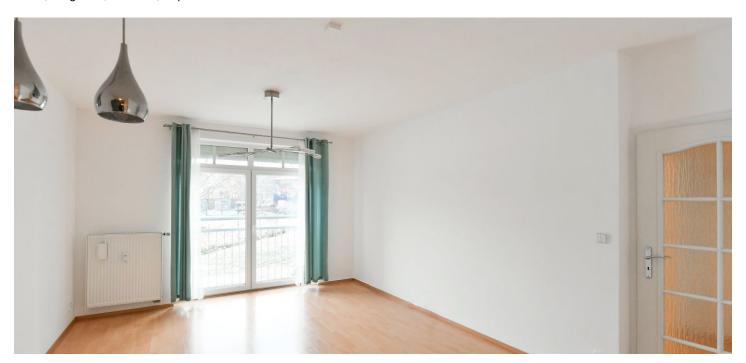

The interior features a living room with a fully fitted open plan kitchen and a dining area, a bedroom with a built-in wardrobe, a bathroom (bathtub, toilet), a large storage room, and an entrance hall. The apartment faces the quiet green areas around the building.

Green views, laminate floors, tiles, exterior safety roller blinds, central heating, underfloor heating in the bathroom, washer/dryer, dishwasher. An alocated outdoor **parking** space is included.