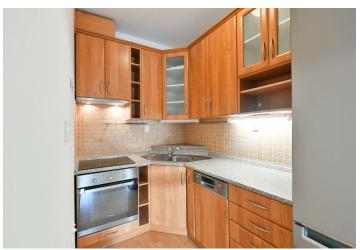

The interior features a living room with a fully fitted open plan kitchen and a dining area, a bedroom with a built-in wardrobe, a bathroom (bathtub, toilet), a large storage room, and an entrance hall. The apartment faces the quiet green areas around the building.