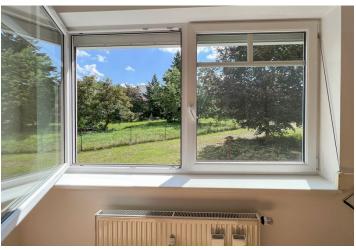

The interior features a living room with a fully fitted open plan kitchen and a dining area, a bedroom with a built-in wardrobe, a bathroom (bathtub, toilet), a large storage room, and an entrance hall. The apartment faces the quiet green areas around the building.

Green views, laminate floors, tiles, exterior safety roller blinds, central heating, underfloor heating in the bathroom, washer/dryer, dishwasher. An alocated outdoor **parking** space is included.