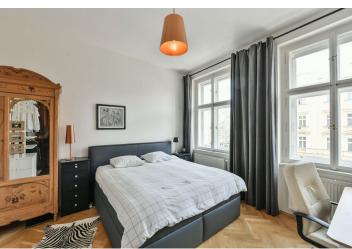

The layout offers a corner living room connected by sliding doors to the kitchen and dining room, as well as 2 bedrooms, a bathroom (with a bathtub), a separate toilet, a closet, and an entrance hall. The bathroom is accessible from both the hall and the master bedroom.

The elegant apartment has been **sensitively renovated**. Floors are **hardwood wooden parquet** and tiled; windows are original **wooden casement**. Facilities include built-in wardrobes, a complete kitchen with **Bosch** appliances, and a security system with an alarm. Heating is provided by a gas boiler. The apartment comes with a **cellar storage unit**, and the building is equipped with a **camera system** and a **chip-accessed entrance**.