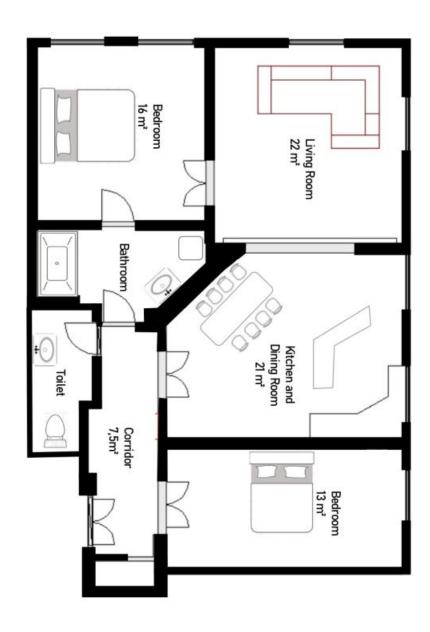

The layout offers a corner living room connected by sliding doors to the kitchen and dining room, as well as 2 bedrooms, a bathroom (with a bathtub), a separate toilet, a closet, and an entrance hall. The bathroom is accessible from both the hall and the master bedroom.

Floor area 91 m<sup>2</sup>.

Rented at market price until July 31st, 2024.