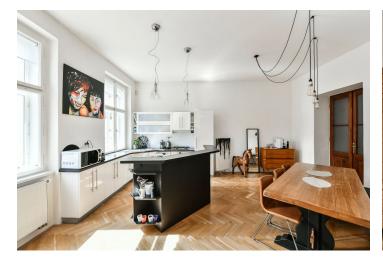

The layout offers a corner living room connected by sliding doors to the kitchen and dining room, as well as 2 bedrooms, a bathroom (with a bathtub), a separate toilet, a closet, and an entrance hall. The bathroom is accessible from both the hall and the master bedroom.

The elegant apartment has been **sensitively renovated**. Floors are **hardwood wooden parquet** and tiled; windows are original **wooden casement**. Facilities include built-in wardrobes, a complete kitchen with **Bosch** appliances, and a security system with an alarm. Heating is provided by a gas boiler. The apartment comes with a **cellar storage unit**, and the building is equipped with a **camera system** and a **chip-accessed entrance**.