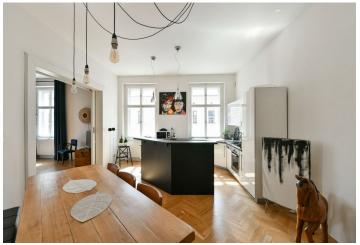

The layout offers a corner living room connected by sliding doors to the kitchen and dining room, as well as 2 bedrooms, a bathroom (with a bathtub), a separate toilet, a closet, and an entrance hall. The bathroom is accessible from both the hall and the master bedroom.

The elegant apartment has been **sensitively renovated**. Floors are **hardwood wooden parquet** and tiled; windows are original **wooden casement**. Facilities include built-in wardrobes, a complete kitchen with **Bosch** appliances, and a security system with an alarm. Heating is provided by a gas boiler. The apartment comes with a **cellar storage unit**, and the building is equipped with a **camera system** and a **chip-accessed entrance**.