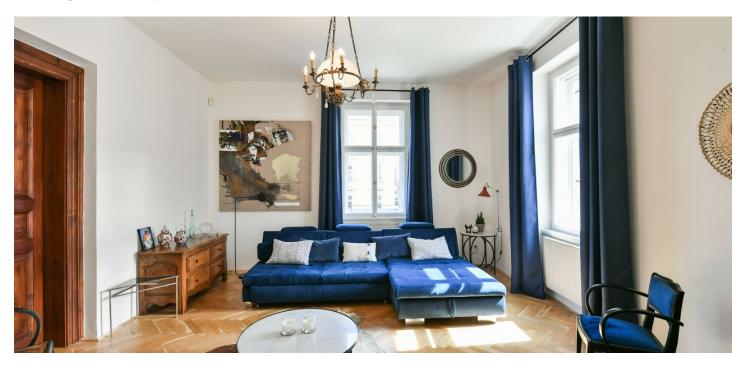

\* Area of the unit according to the Civil Code. The area consists of the sum total area of the entire unit bounded by perimeter walls.

This sunny and airy corner apartment with high ceilings is located on the 4th floor of a renovated apartment building with an elevator. The building is situated in a popular residential part of Vinohrady between Tylovo and Míru squares, at a convenient distance from a tram stop and metro stations.

The layout offers a corner living room connected by sliding doors to the kitchen and dining room, as well as 2 bedrooms, a bathroom (with a bathtub), a separate toilet, a closet, and an entrance hall. The bathroom is accessible from both the hall and the master bedroom.

The elegant apartment has been **sensitively renovated**. Floors are **hardwood wooden parquet** and tiled; windows are original **wooden casement**. Facilities include built-in wardrobes, a complete kitchen with **Bosch** appliances, and a security system with an alarm. Heating is provided by a gas boiler. The apartment comes with a **cellar storage unit**, and the building is equipped with a **camera system** and a **chip-accessed entrance**.