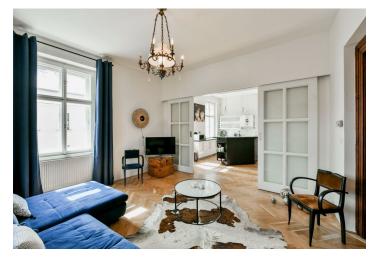

The layout offers a corner living room connected by sliding doors to the kitchen and dining room, as well as 2 bedrooms, a bathroom (with a bathtub), a separate toilet, a closet, and an entrance hall. The bathroom is accessible from both the hall and the master bedroom.

The elegant apartment has been **sensitively renovated**. Floors are **hardwood wooden parquet** and tiled; windows are original **wooden casement**. Facilities include built-in wardrobes, a complete kitchen with **Bosch** appliances, and a security system with an alarm. Heating is provided by a gas boiler. The apartment comes with a **cellar storage unit**, and the building is equipped with a **camera system** and a **chip-accessed entrance**.