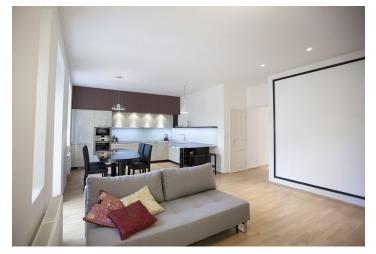

## Rented

Completely furnished and renovated 2-bedroom 2-bathroom flat with a balcony on the third floor of a fully refurbished Neo-Renaissance building with an elegant classical facade and a new lift. Located near the historic center of Prague incl. the Prague Castle and Charles Bridge, next to Kinsky Park, a green oasis in Prague and within walking distance to Kampa, with some of Prague finest bars and restaurants on one side, and close to Anděl, one of the fastest developing modern areas in the city, on the other, a 20 minute drive from the airport.

The apartment includes a comfortable living room with a fully fitted open kitchen with BOSCH appliances and a covered balcony facing the courtyard, two bedrooms each with a clothes closet and an en-suite bathroom (bath tub and toilet / shower), guest toilet, and an open entry hall. The windows facing balcony have electric exterior blinds.