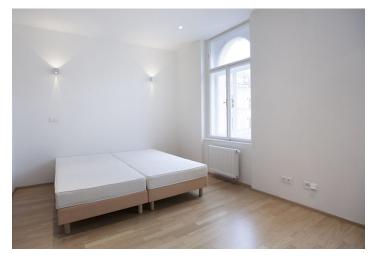

The apartment includes a comfortable living room with a fully fitted open kitchen with BOSCH appliances and a covered balcony facing the courtyard, two bedrooms each with a clothes closet and an en-suite bathroom (bath tub and toilet / shower), guest toilet, and an open entry hall. The windows facing balcony have electric exterior blinds.