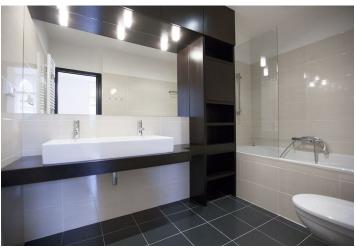

The apartment includes a comfortable living room with a fully fitted open kitchen with BOSCH appliances and a covered balcony facing the courtyard, two bedrooms each with a clothes closet and an en-suite bathroom (bath tub and toilet / shower), guest toilet, and an open entry hall. The windows facing balcony have electric exterior blinds.

Parquet floors, custom made floor to ceiling closets with ample of storage space, recessed lighting, security blinds, washer, dryer, dishwasher, microwave, TV, free WIFI, audio entry phone, burglary resistant high security door. Balcony facing green courtyard, private foyer. Property Manager on site and available during regular business hours.