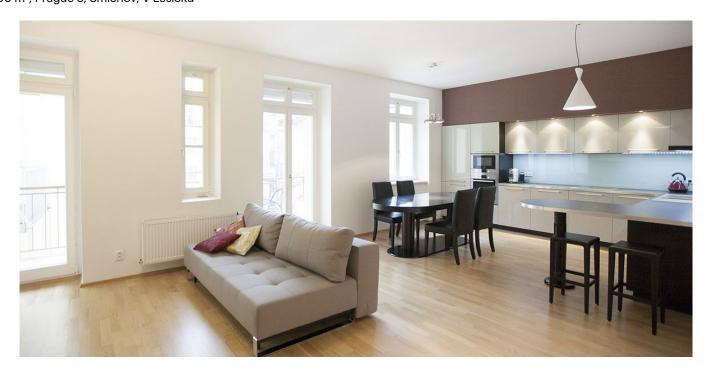

## Rented

Completely furnished and renovated 2-bedroom 2-bathroom flat with a balcony on the third floor of a fully refurbished Neo-Renaissance building with an elegant classical facade and a new lift. Located near the historic center of Prague incl. the Prague Castle and Charles Bridge, next to Kinsky Park, a green oasis in Prague and within walking distance to Kampa, with some of Prague finest bars and restaurants on one side, and close to Anděl, one of the fastest developing modern areas in the city, on the other, a 20 minute drive from the airport.

The apartment includes a comfortable living room with a fully fitted open kitchen with BOSCH appliances and a covered balcony facing the courtyard, two bedrooms each with a clothes closet and an en-suite bathroom (bath tub and toilet / shower), guest toilet, and an open entry hall. The windows facing balcony have electric exterior blinds.

Parquet floors, custom made floor to ceiling closets with ample of storage space, recessed lighting, security blinds, washer, dryer, dishwasher, microwave, TV, free WIFI, audio entry phone, burglary resistant high security door. Balcony facing green courtyard, private foyer. Property Manager on site and available during regular business hours.