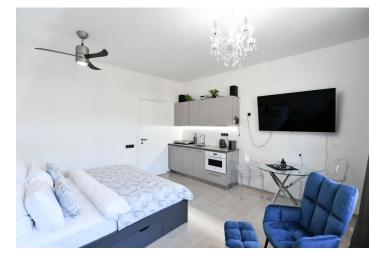

The area of the apartment consists of a living room with a kitchen, dining room, sleeping and relaxation area, a bathroom (with a bathtub with a shower screen, sink, and toilet), and an entrance hall.

The apartment was completely renovated in 2017. The ceiling height is 3 m. Windows are **wooden casement**, floors are **parquet** and tiled, the kitchen is equipped with a stove, oven, and refrigerator. Central heating.