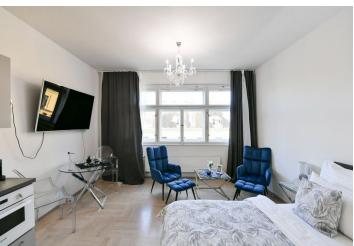

The area of the apartment consists of a living room with a kitchen, dining room, sleeping and relaxation area, a bathroom (with a bathtub with a shower screen, sink, and toilet), and an entrance hall.

The apartment was completely renovated in 2017. The ceiling height is 3 m. Windows are **wooden casement**, floors are **parquet** and tiled, the kitchen is equipped with a stove, oven, and refrigerator. Central heating.