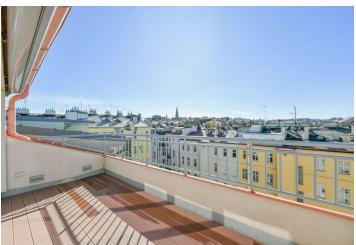

## **Apartment Two-bedroom (3+kk)**

Rented

86 m², Prague 2, Vinohrady, Mánesova

| Total area       | 96 m²                                                                                                  |
|------------------|--------------------------------------------------------------------------------------------------------|
| Floor area*      | 86 m²                                                                                                  |
| Terrace          | 10 m²                                                                                                  |
| Parking          | -                                                                                                      |
| Cellar           | -                                                                                                      |
| Service price    | Monthly deposit for services<br>and water: CZK 3,000.<br>Electricity and gas are billed<br>separately. |
| PENB             | Not required                                                                                           |
| Reference number | 103479                                                                                                 |
| Available from   | Immediately                                                                                            |

The lower level of the apartment includes 2 bedrooms with built-in wardrobes, a bathroom (bathtub), a separate toilet, and an entrance hall with a built-in wardrobe. The **air-conditioned** upper floor features a living room with a fully fitted open plan kitchen and a **south-facing terrace overlooking the courtyard facing** offering views of the rooftops of the Basilica of St. Ludmila, the National Museum, and the Žižkov TV tower, a storage room, and a bathroom (walk-in shower, toilet).