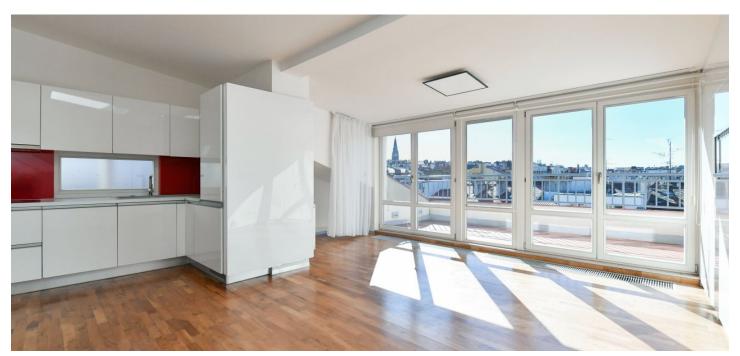

\* Size of the unit according to the Housing Act.
The area consists of the sum total of the internal
area of every room.

This bright partially refurbished unfurnished split-level apartment with a terrace is on the 4th floor of a renovated historic residential building with an elevator. Conveniently located in the highly sought-after residential neighborhood of Vinohrady, on a quiet street just one block from lively Vinohradská Street with the Czech Radio Building, just moments from the popular Riegrovy Sady Park, the National Museum, and Wenceslas Square with the Muzeum metro station. Complete amenities are available within easy reach.

The lower level of the apartment includes 2 bedrooms with built-in wardrobes, a bathroom (bathtub), a separate toilet, and an entrance hall with a built-in wardrobe. The **air-conditioned** upper floor features a living room with a fully fitted open plan kitchen and a **south-facing terrace overlooking the courtyard facing** offering views of the rooftops of the Basilica of St. Ludmila, the National Museum, and the Žižkov TV tower, a storage room, and a bathroom (walk-in shower, toilet).

Wooden floating floors, poured resin screed floors, ample built-in wardrobes and storage, awning over the terrace, gas boiler, underfloor heating in the bathrooms, washer, dryer, dishwasher, induction cooktop, two wine fridges and microwave oven.