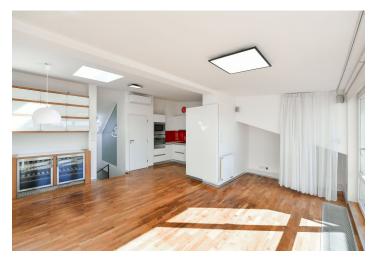

The lower level of the apartment includes 2 bedrooms with built-in wardrobes, a bathroom (bathtub), a separate toilet, and an entrance hall with a built-in wardrobe. The **air-conditioned** upper floor features a living room with a fully fitted open plan kitchen and a **south-facing terrace overlooking the courtyard facing** offering views of the rooftops of the Basilica of St. Ludmila, the National Museum, and the Žižkov TV tower, a storage room, and a bathroom (walk-in shower, toilet).

Wooden floating floors, poured resin screed floors, ample built-in wardrobes and storage, awning over the terrace, gas boiler, underfloor heating in the bathrooms, washer, dryer, dishwasher, induction cooktop, two wine fridges and microwave oven.