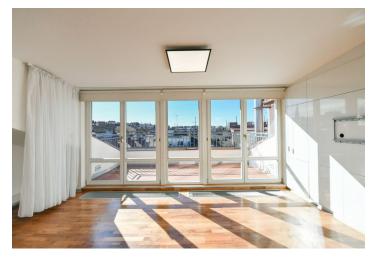

The lower level of the apartment includes 2 bedrooms with built-in wardrobes, a bathroom (bathtub), a separate toilet, and an entrance hall with a built-in wardrobe. The **air-conditioned** upper floor features a living room with a fully fitted open plan kitchen and a **south-facing terrace overlooking the courtyard facing** offering views of the rooftops of the Basilica of St. Ludmila, the National Museum, and the Žižkov TV tower, a storage room, and a bathroom (walk-in shower, toilet).