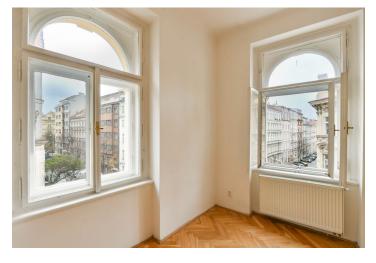

The layout consists of **a corner living room**, a walk-through kitchen, 1 bedroom, a bathroom with a shower, a separate toilet with **a bidet**, and an entrance hall.

The interior is suitable for modernization. The wooden **casement windows** are nicely shaped; floors are original **parquet** in a tree pattern. Heating is provided by a gas boiler.