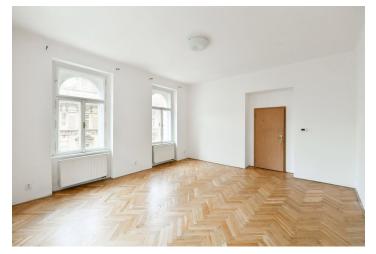

The layout consists of **a corner living room**, a walk-through kitchen, 1 bedroom, a bathroom with a shower, a separate toilet with **a bidet**, and an entrance hall.

The interior is suitable for modernization. The wooden **casement windows** are nicely shaped; floors are original **parquet** in a tree pattern. Heating is provided by a gas boiler.