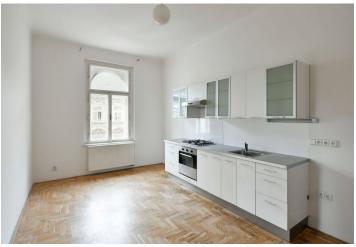

\* Size of the unit according to the Housing Act.
The area consists of the sum total of the internal
area of every room.

This southwest-facing apartment with high ceilings and large casement windows is located on the 3rd floor of a corner apartment building in the wider city center, in the popular Vinohrady district near Jiřího z Poděbrad Square.

The layout consists of **a corner living room**, a walk-through kitchen, 1 bedroom, a bathroom with a shower, a separate toilet with **a bidet**, and an entrance hall.

The interior is suitable for modernization. The wooden **casement windows** are nicely shaped; floors are original **parquet** in a tree pattern. Heating is provided by a gas boiler.