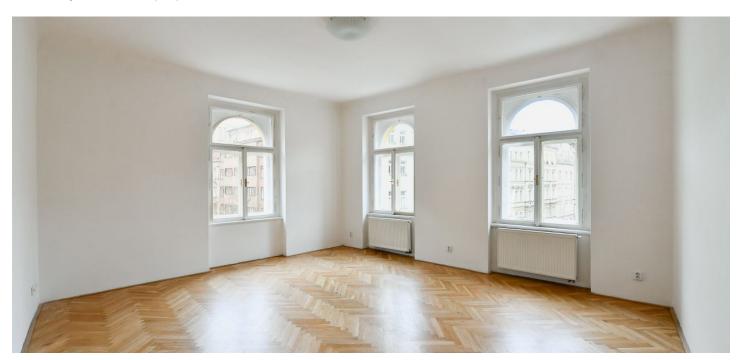

\* Size of the unit according to the Housing Act.
The area consists of the sum total of the internal
area of every room.

This southwest-facing apartment with high ceilings and large casement windows is located on the 3rd floor of a corner apartment building in the wider city center, in the popular Vinohrady district near Jiřího z Poděbrad Square.

The layout consists of **a corner living room**, a walk-through kitchen, 1 bedroom, a bathroom with a shower, a separate toilet with **a bidet**, and an entrance hall.

The interior is suitable for modernization. The wooden **casement windows** are nicely shaped; floors are original **parquet** in a tree pattern. Heating is provided by a gas boiler.