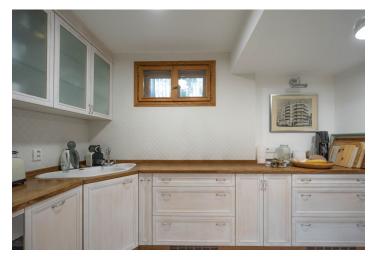

The ground floor includes a living room with a **fireplace** and French windows with access to the **garden**, a fully fitted kitchen, a windowless dining room/relaxation room with french windows, a storage/utility room, a toilet, and an entrance hall with storage space. The upper floor features an open bedroom with an en-suite bathroom (walk-in shower, toilet), dressing room and beautiful views of the dam. There is also a **guest house** with a kitchenette and a bathroom.