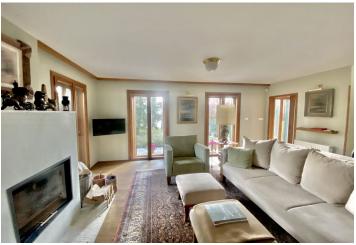

The ground floor includes a living room with a **fireplace** and French windows with access to the **garden**, a fully fitted kitchen, a windowless dining room/relaxation room with french windows, a storage/utility room, a toilet, and an entrance hall with storage space. The upper floor features an open bedroom with an en-suite bathroom (walk-in shower, toilet), dressing room and beautiful views of the dam. There is also a **guest house** with a kitchenette and a bathroom.

Panoramic views, hardwood floors, tiles, wooden windows, built-in storage, electric boiler, dishwasher, alarm, gate operated by remote control. **Garage** and **parking on the plot**.