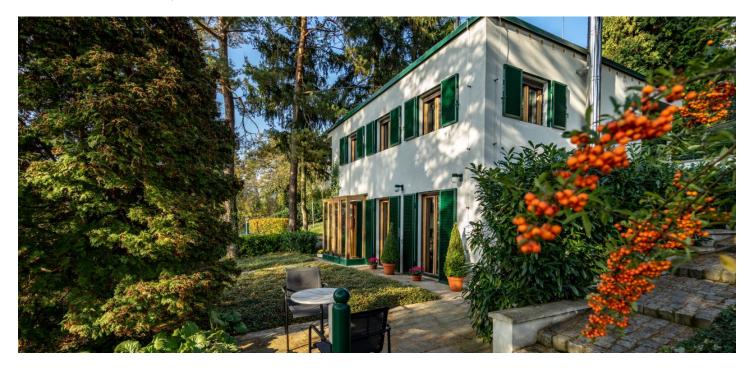

## Rented

A house in the immediate vicinity of the Brno Dam. This furnished free-standing house boasting a large mature garden with a Jacuzzi and a gazebo, surrounded by nature, is located in a wonderful natural area in the neighborhood of the sought-after Maximus wellness resort, near the Brno ZOO and the Kaskáda golf resort, within walking distance of amenities and multipurpose sports grounds, and with easy access to the D1 highway by car. The house offers lovely green views of the Podkomorské forests park and the Baba nature park.

Panoramic views, hardwood floors, tiles, wooden windows, built-in storage, electric boiler, dishwasher, alarm, gate operated by remote control. **Garage** and **parking on the plot**.