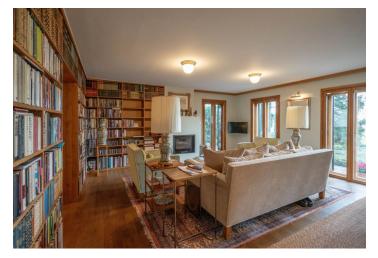

The ground floor includes a living room with a **fireplace** and French windows with access to the **garden**, a fully fitted kitchen, a windowless dining room/relaxation room with french windows, a storage/utility room, a toilet, and an entrance hall with storage space. The upper floor features an open bedroom with an en-suite bathroom (walk-in shower, toilet), dressing room and beautiful views of the dam. There is also a **guest house** with a kitchenette and a bathroom.