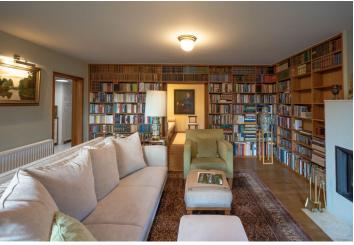

The ground floor includes a living room with a **fireplace** and French windows with access to the **garden**, a fully fitted kitchen, a windowless dining room/relaxation room with french windows, a storage/utility room, a toilet, and an entrance hall with storage space. The upper floor features an open bedroom with an en-suite bathroom (walk-in shower, toilet), dressing room and beautiful views of the dam. There is also a **guest house** with a kitchenette and a bathroom.