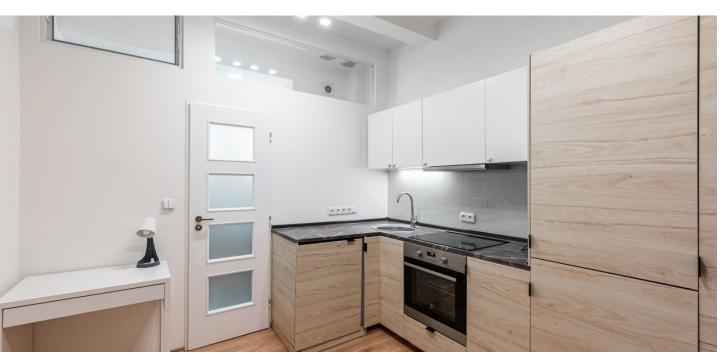

The efficient layout of this privately owned **wheelchair-accessible** apartment consists of a living room with space for built-in wardrobes, an entrance hall with a kitchen, and a bathroom. The apartment faces **northeast** toward a **fenced**, **peaceful courtyard**.

The apartment was **completely renovated** in **2021**. **New additions** include laminate floors, a kitchen, a bathroom, and water, waste, and electrical installations. Wooden original windows and interior doors. Heating is electric, with **underfloor heating** in the hall and kitchen. The building, built in 1940-41, has been completely renovated. The **wiring and pipes were replaced**, the **roof and facade were repaired**, and **new insulation** was installed in March 2023. Parking is possible in the residential zone in the immediate vicinity of the building.