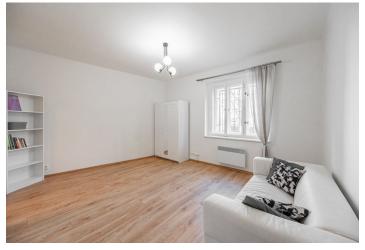

The efficient layout of this privately owned **wheelchair-accessible** apartment consists of a living room with space for built-in wardrobes, an entrance hall with a kitchen, and a bathroom. The apartment faces **northeast** toward a **fenced**, **peaceful courtyard**.

The apartment was **completely renovated** in **2021**. **New additions** include laminate floors, a kitchen, a bathroom, and water, waste, and electrical installations. Wooden original windows and interior doors. Heating is electric, with **underfloor heating** in the hall and kitchen. The building, built in 1940-41, has been completely renovated. The **wiring and pipes were replaced**, the **roof and facade were repaired**, and **new insulation** was installed in March 2023. Parking is possible in the residential zone in the immediate vicinity of the building.