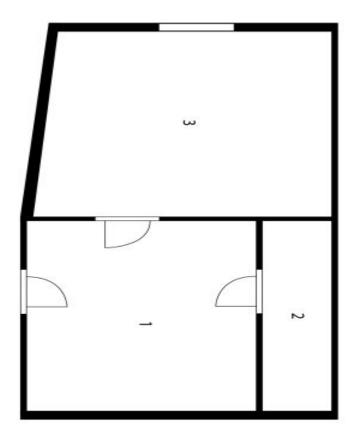

The efficient layout of this privately owned **wheelchair-accessible** apartment consists of a living room with space for built-in wardrobes, an entrance hall with a kitchen, and a bathroom. The apartment faces **northeast** toward a **fenced**, **peaceful courtyard**.

The apartment is currently rented with the possibility of extending the rental agreement.

Floor area 35.9 m<sup>2</sup>.

Svoboda & Williams s.r.o. info@svoboda-williams.com www.svoboda-williams.com Prague +420 257 328 281 +420 724 551 238