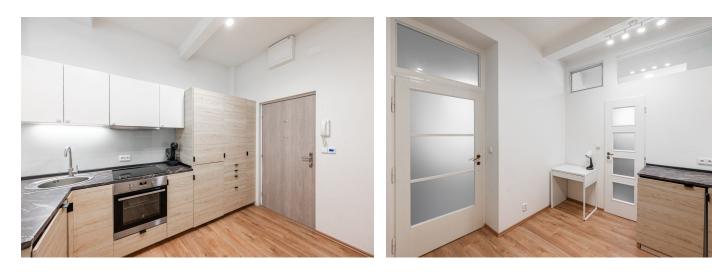

The efficient layout of this privately owned **wheelchair-accessible** apartment consists of a living room with space for built-in wardrobes, an entrance hall with a kitchen, and a bathroom. The apartment faces **northeast** toward a **fenced**, **peaceful courtyard**.

The apartment was **completely renovated** in **2021**. **New additions** include laminate floors, a kitchen, a bathroom, and water, waste, and electrical installations. Wooden original windows and interior doors. Heating is electric, with **underfloor heating** in the hall and kitchen. The building, built in 1940-41, has been completely renovated. The **wiring and pipes were replaced**, the **roof and facade were repaired**, and **new insulation** was installed in March 2023. Parking is possible in the residential zone in the immediate vicinity of the building.