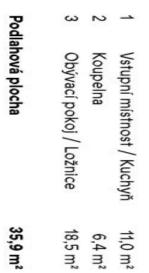

## Apartment Studio (1+1)

35.9 m², Prague 4, Michle, Podle Kačerova

| Total area       | 36 m²             |
|------------------|-------------------|
| Parking          | -                 |
| Cellar           | _                 |
| Service price    | 2 446 CZK monthly |
| PENB             | G                 |
| Reference number | 103413            |

The apartment is currently rented with the possibility of extending the rental agreement.

Floor area 35.9 m<sup>2</sup>.

Svoboda & Williams s.r.o. info@svoboda-williams.com www.svoboda-williams.com Prague +420 257 328 281 +420 724 551 238