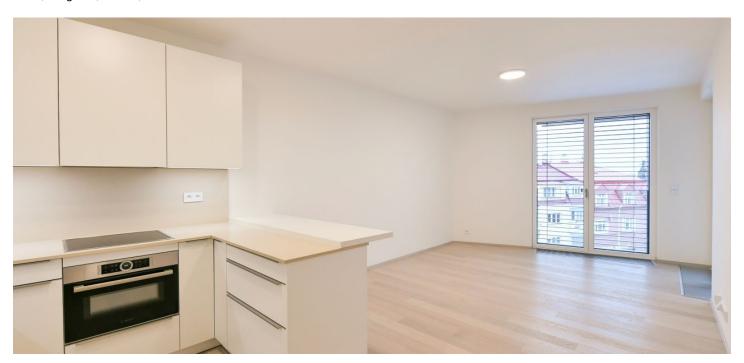

## Rented

This brand new unfurnished apartment with an enclosed balcony is on the 4th floor of the newly built, high standard Oliva Residence with underground parking. Conveniently located on the edge of a quiet residential neighborhood in Michle, which offers a full range of amenities and services, in the vicinity of the Prague 4 commercial/office center, near the BB Centrum and Brumlovka multipurpose centers. Within easy reach of the Budějovická and Pankrác metro stations with quick access to the city center.

The interior features a living room with a fully fitted open plan kitchen, a bedroom with a built-in wardrobe, an en-suite bathroom (bathtub, toilet), and access to the **enclosed balcony**, a storage/laundry room, a guest toilet, and an entrance hall with built-in wardrobes.

Heat recovery ventilation, hardwood floors, tiles, security entry door, soundproof windows, automatic exterior blinds in the living room, central heating, underfloor heating in the living room, dishwasher, induction cooktop, video entry phone, cellar, barrier-free access, elevator. A garage parking space is included.