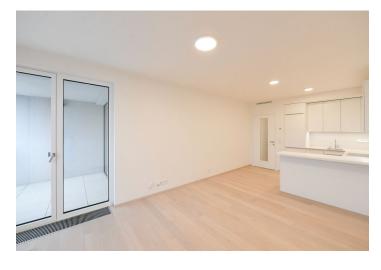

The interior features a living room with a fully fitted open plan kitchen, a bedroom with a built-in wardrobe, an en-suite bathroom (bathtub, toilet), and access to the **enclosed balcony**, a storage/laundry room, a guest toilet, and an entrance hall with built-in wardrobes.

Heat recovery ventilation, hardwood floors, tiles, security entry door, soundproof windows, automatic exterior blinds in the living room, central heating, underfloor heating in the living room, dishwasher, induction cooktop, video entry phone, cellar, barrier-free access, elevator. A garage parking space is included.