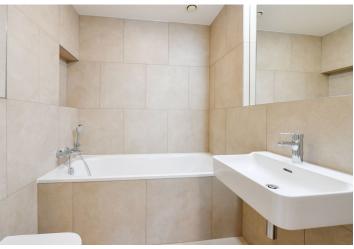

The interior features a living room with a fully fitted open plan kitchen, a bedroom with a built-in wardrobe, an en-suite bathroom (bathtub, toilet), and access to the **enclosed balcony**, a storage/laundry room, a guest toilet, and an entrance hall with built-in wardrobes.

Heat recovery ventilation, hardwood floors, tiles, security entry door, soundproof windows, automatic exterior blinds in the living room, central heating, underfloor heating in the living room, dishwasher, induction cooktop, video entry phone, cellar, barrier-free access, elevator. A garage parking space is included.