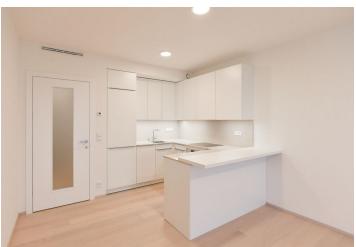

The interior features a living room with a fully fitted open plan kitchen, a bedroom with a built-in wardrobe, an en-suite bathroom (bathtub, toilet), and access to the **enclosed balcony**, a storage/laundry room, a guest toilet, and an entrance hall with built-in wardrobes.

Heat recovery ventilation, hardwood floors, tiles, security entry door, soundproof windows, automatic exterior blinds in the living room, central heating, underfloor heating in the living room, dishwasher, induction cooktop, video entry phone, cellar, barrier-free access, elevator. A garage parking space is included.