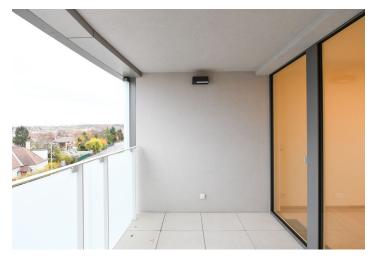

The interior features a living room with a fully fitted open plan kitchen, a bedroom with a built-in wardrobe, an en-suite bathroom (bathtub, toilet), and access to the **enclosed balcony**, a storage/laundry room, a guest toilet, and an entrance hall with built-in wardrobes.