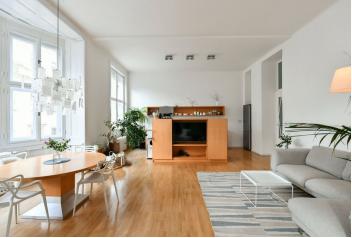

\* Size of the unit according to the Housing Act. The area consists of the sum total of the internal area of every room. This elegant southwest-facing apartment with high ceilings and views of Prague Castle is located on the 3rd floor of an Art Nouveau building in the prestigious Josefov Quarter, close to Old Town Square, Pařížská Street, the Vltava embankment, and the Charles Bridge.

The layout offers a forty-meter living room with a dining area and an open plan kitchen, a corner bedroom with **a bay window** and **a walk-in wardrobe** with access to the bathroom, as well as 2 closet, a separate toilet, and a spacious entrance hall from which the bathroom is accessible.

The tastefully renovated interior is decorated with original **architectural and craftsmanship elements.** Floors are wooden, windows are wooden casement, the heating is central. The apartment comes with **a cellar.** The richly decorated **Art Nouveau building** has been completely renovated, and has **a new elevator**, roof, and common areas.