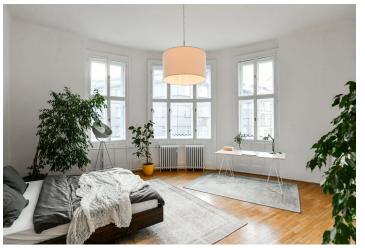

The layout offers a forty-meter living room with a dining area and an open plan kitchen, a corner bedroom with **a bay window** and **a walk-in wardrobe** with access to the bathroom, as well as 2 closet, a separate toilet, and a spacious entrance hall from which the bathroom is accessible.

The tastefully renovated interior is decorated with original **architectural and craftsmanship elements.** Floors are wooden, windows are wooden casement, the heating is central. The apartment comes with **a cellar.** The richly decorated **Art Nouveau building** has been completely renovated, and has **a new elevator**, roof, and common areas.