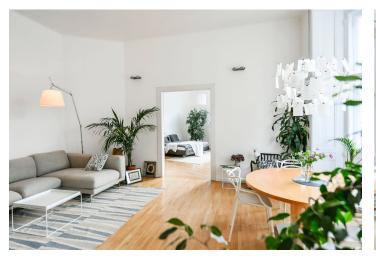

The layout offers a forty-meter living room with a dining area and an open plan kitchen, a corner bedroom with **a bay window** and **a walk-in wardrobe** with access to the bathroom, as well as 2 closet, a separate toilet, and a spacious entrance hall from which the bathroom is accessible.

The tastefully renovated interior is decorated with original **architectural and craftsmanship elements.** Floors are wooden, windows are wooden casement, the heating is central. The apartment comes with **a cellar.** The richly decorated **Art Nouveau building** has been completely renovated, and has **a new elevator**, roof, and common areas.