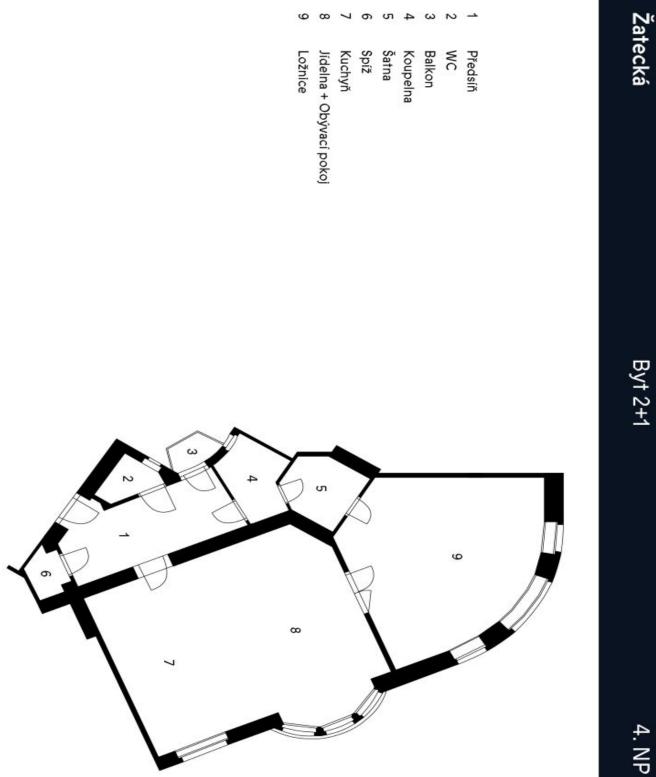

The layout offers a forty-meter living room with a dining area and an open plan kitchen, a corner bedroom with **a bay window** and **a walk-in wardrobe** with access to the bathroom, as well as 2 closet, a separate toilet, and a spacious entrance hall from which the bathroom is accessible.

Floor area 92 m², cellar 5 m².

Svoboda & Williams s.r.o. info@svoboda-williams.com www.svoboda-williams.com Prague +420 257 328 281 +420 724 551 238

Brno +420 543 250 711 +420 724 551 238 **Bratislava** +421 948 939 938 **PDF created** 12. 03. 2025, 16:44