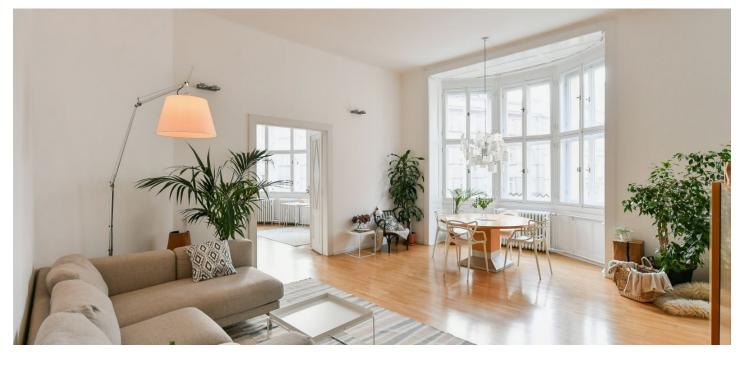

\* Size of the unit according to the Housing Act. The area consists of the sum total of the internal area of every room. This elegant southwest-facing apartment with high ceilings and views of Prague Castle is located on the 3rd floor of an Art Nouveau building in the prestigious Josefov Quarter, close to Old Town Square, Pařížská Street, the Vltava embankment, and the Charles Bridge.

The layout offers a forty-meter living room with a dining area and an open plan kitchen, a corner bedroom with **a bay window** and **a walk-in wardrobe** with access to the bathroom, as well as 2 closet, a separate toilet, and a spacious entrance hall from which the bathroom is accessible.

The tastefully renovated interior is decorated with original **architectural and craftsmanship elements.** Floors are wooden, windows are wooden casement, the heating is central. The apartment comes with **a cellar.** The richly decorated **Art Nouveau building** has been completely renovated, and has **a new elevator**, roof, and common areas.