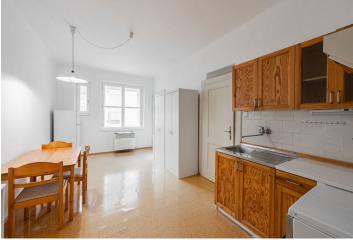

The area of the apartment consists of a living room, a kitchen, a bathroom, a separate toilet and an entrance hall **pleasantly lit by a window**. The living room and bedroom have **east-facing** windows towards the side one-way Písecká Street, and the kitchen is **west-facing towards the courtyard**.

Windows are **new wooden casement** (interior double glazing), floors are original **parquet** in the living room and **cork** in the kitchen. Heating is currently provided by gas WAW stoves, and hot water by gas heater. The apartment has a **renovated dry cellar**. The interior is suitable for total reconstruction, the house is completely renovated and has an **elevator**. The individual owners of the units receive **income from three non-residential spaces** on the ground floor.