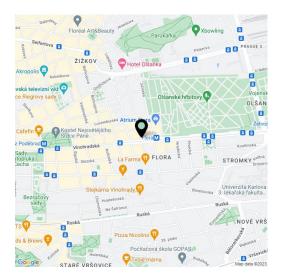

There is a supermarket, other shops, a cafe, a kindergarten and an elementary school, or a pharmacy in the immediate vicinity, and the **Flora shopping and entertainment center** is within easy walking distance. A tram stop and metro station are close-by, and the ride to the city center takes less than 5 minutes.