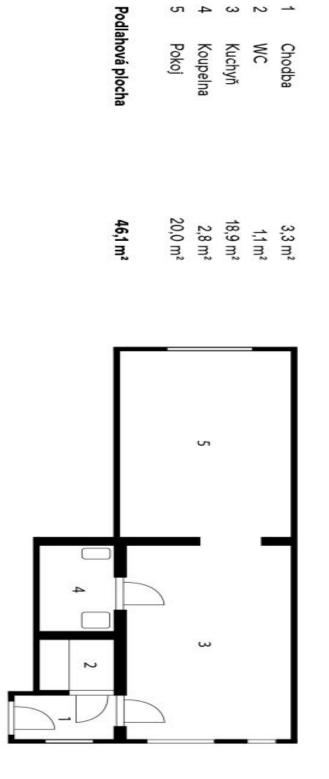

The area of the apartment consists of a living room, a kitchen, a bathroom, a separate toilet and an entrance hall **pleasantly lit by a window**. The living room and bedroom have **east-facing** windows towards the side one-way Písecká Street, and the kitchen is **west-facing towards the courtyard**.

Floor area 46.1 m², cellar approx. 2.3 m².

Svoboda & Williams s.r.o. info@svoboda-williams.com www.svoboda-williams.com **Prague** +420 257 328 281 +420 724 551 238 Brno +420 543 250 711 +420 724 551 238