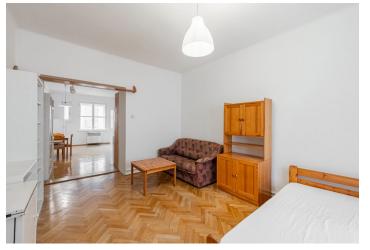

The area of the apartment consists of a living room, a kitchen, a bathroom, a separate toilet and an entrance hall **pleasantly lit by a window**. The living room and bedroom have **east-facing** windows towards the side one-way Písecká Street, and the kitchen is **west-facing towards the courtyard**.

Windows are **new wooden casement** (interior double glazing), floors are original **parquet** in the living room and **cork** in the kitchen. Heating is currently provided by gas WAW stoves, and hot water by gas heater. The apartment has a **renovated dry cellar**. The interior is suitable for total reconstruction, the house is completely renovated and has an **elevator**. The individual owners of the units receive **income from three non-residential spaces** on the ground floor.