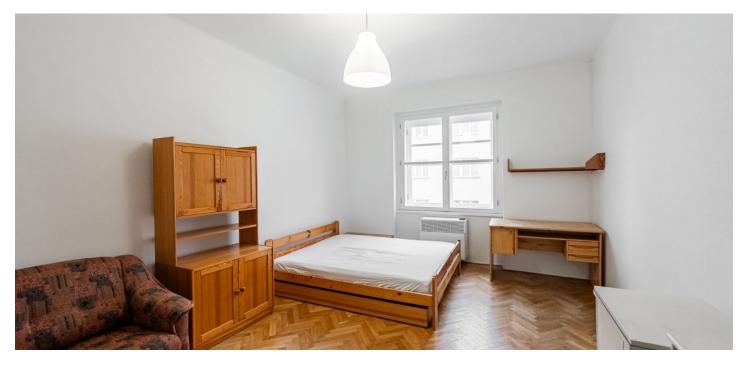

The area of the apartment consists of a living room, a kitchen, a bathroom, a separate toilet and an entrance hall **pleasantly lit by a window**. The living room and bedroom have **east-facing** windows towards the side one-way Písecká Street, and the kitchen is **west-facing towards the courtyard**.

Windows are **new wooden casement** (interior double glazing), floors are original **parquet** in the living room and **cork** in the kitchen. Heating is currently provided by gas WAW stoves, and hot water by gas heater. The apartment has a **renovated dry cellar**. The interior is suitable for total reconstruction, the house is completely renovated and has an **elevator**. The individual owners of the units receive **income from three non-residential spaces** on the ground floor.