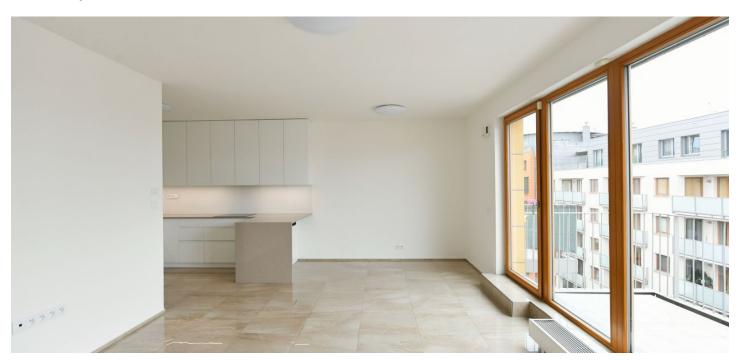

The apartment includes an air-conditioned living room with a fully fitted open plan kitchen and a west-facing balcony, a master bedroom with a fitted walk-in closet and a balcony facing east, a second bedroom, a bathroom (bathtub with a shower screen, toilet with a bidet shower), a separate toilet with a bidet shower, and an entrance hall.

New kitchen, new bathroom, new walk-in closet, laminate floors in one bedroom, heated tile floors, central heating, dishwasher, induction cooktop, wine fridge, microwave oven. A garage parking space in the building is available.