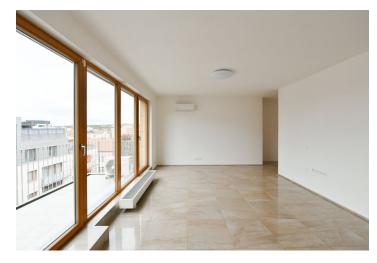

The apartment includes an air-conditioned living room with a fully fitted open plan kitchen and a west-facing balcony, a master bedroom with a fitted walk-in closet and a balcony facing east, a second bedroom, a bathroom (bathtub with a shower screen, toilet with a bidet shower), a separate toilet with a bidet shower, and an entrance hall.