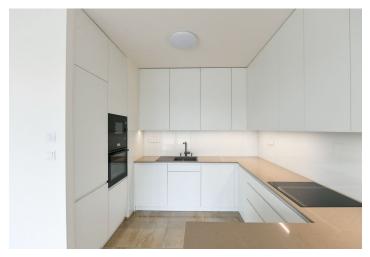

The apartment includes an air-conditioned living room with a fully fitted open plan kitchen and a west-facing balcony, a master bedroom with a fitted walk-in closet and a balcony facing east, a second bedroom, a bathroom (bathtub with a shower screen, toilet with a bidet shower), a separate toilet with a bidet shower, and an entrance hall.

New kitchen, new bathroom, new walk-in closet, laminate floors in one bedroom, heated tile floors, central heating, dishwasher, induction cooktop, wine fridge, microwave oven. A garage parking space in the building is available.