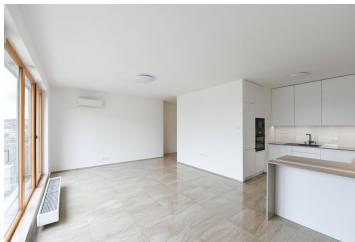

The apartment includes an air-conditioned living room with a fully fitted open plan kitchen and a west-facing balcony, a master bedroom with a fitted walk-in closet and a balcony facing east, a second bedroom, a bathroom (bathtub with a shower screen, toilet with a bidet shower), a separate toilet with a bidet shower, and an entrance hall.

New kitchen, new bathroom, new walk-in closet, laminate floors in one bedroom, heated tile floors, central heating, dishwasher, induction cooktop, wine fridge, microwave oven. A garage parking space in the building is available.